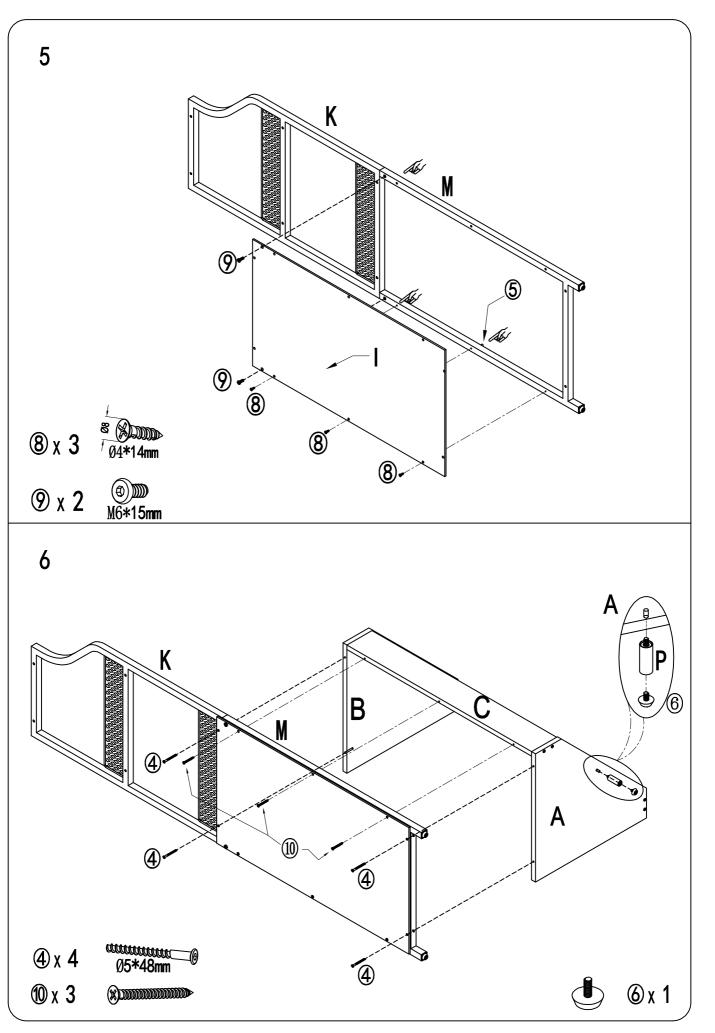

# Components В A x 1 : : C x 1 D F Ε x 1 G x 1 Η I x 1 J -52mm SIM -72mm K x 1 L x 1 M N Œ $\leftarrow$ 3 Œ Œ 0

x 1

x 1

x 1

x 1

x 1

x 1

x 1