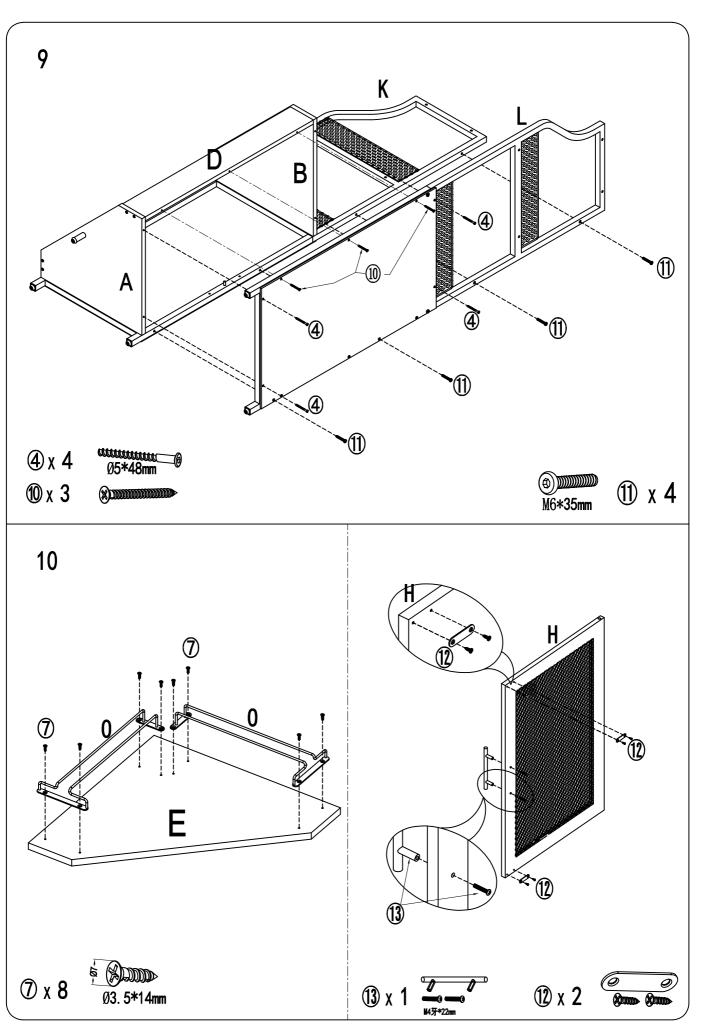

# Components В A x 1 : : C x 1 D F Ε x 1 G x 1 Η I x 1 J -52mm SIM -72mm K x 1 L x 1 M N Œ $\leftarrow$ 3 Œ Œ 0

x 1

x 1

x 1

x 1

x 1

x 1

x 1