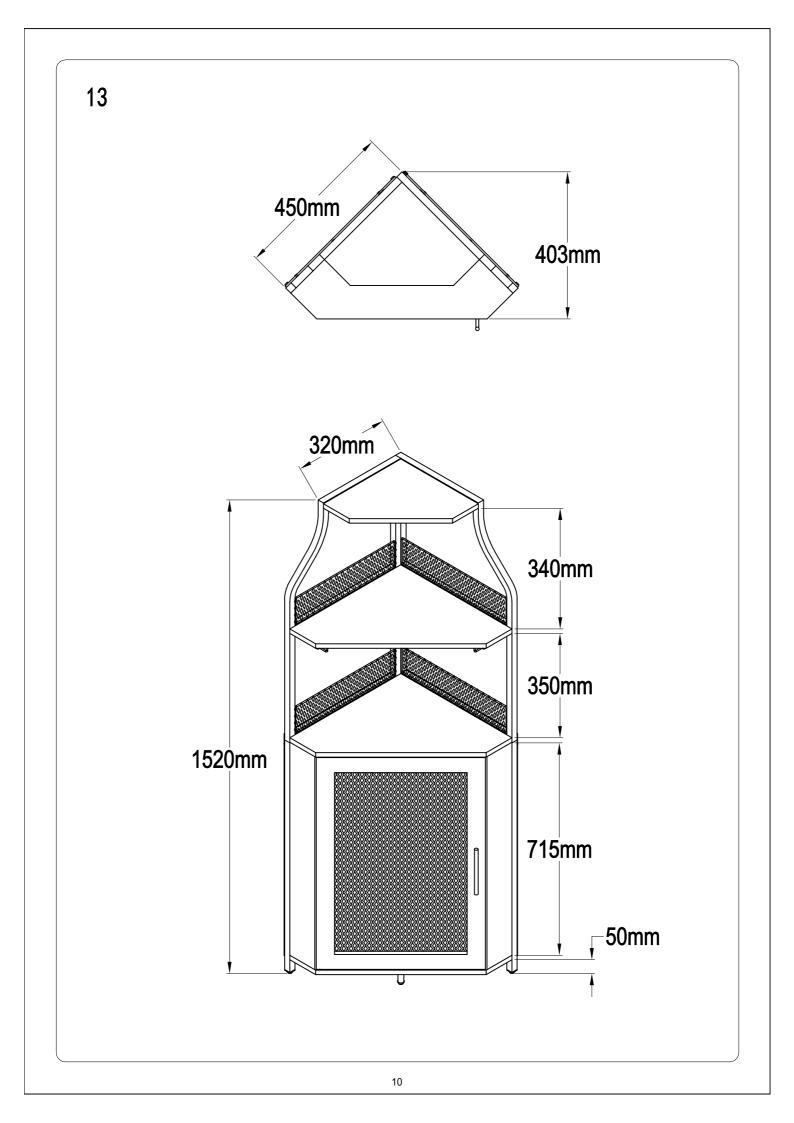

|    |                          |   |
| 16  |         | 1               |     | 18                                    |                                               | 19 | x 2                |    |                          |   |
| 3 n | nm      | 4 mm            |     |                                       |                                               | •  |                    |    |                          | ) |
|     |         |                 |     | 2                                     |                                               |    |                    |    |                          |   |

# Components В A x 1 : : C x 1 D F Ε x 1 G x 1 Η I x 1 J -52mm SIM -72mm K x 1 L x 1 M N Œ $\leftarrow$ 3 Œ Œ 0

x 1

x 1

x 1

x 1

x 1

x 1

x 1

x 1

x 2 P















## IMPORTANT SAFETY INFORMATION

Please carefully read the instructions and caution warnings below before assembling the product . Following this guide will ensure that you install, use and maintain the product properly.

- Please keep this installation and user manual/instructions for future reference in case you need to assemble the product.
- Do not assemble if you notice serious damage such as cracks or bends.
- During installation, please use work gloves for hand safety.
- Please assemble the unit on carpeted floor or the flat cardboard box to avoid scratching the surface or your floor while assembling on the floor.
- To assemble, please use the complimentary installation tools. Pay more attention to the direction of components at each steps.
- It is recommended that two people work