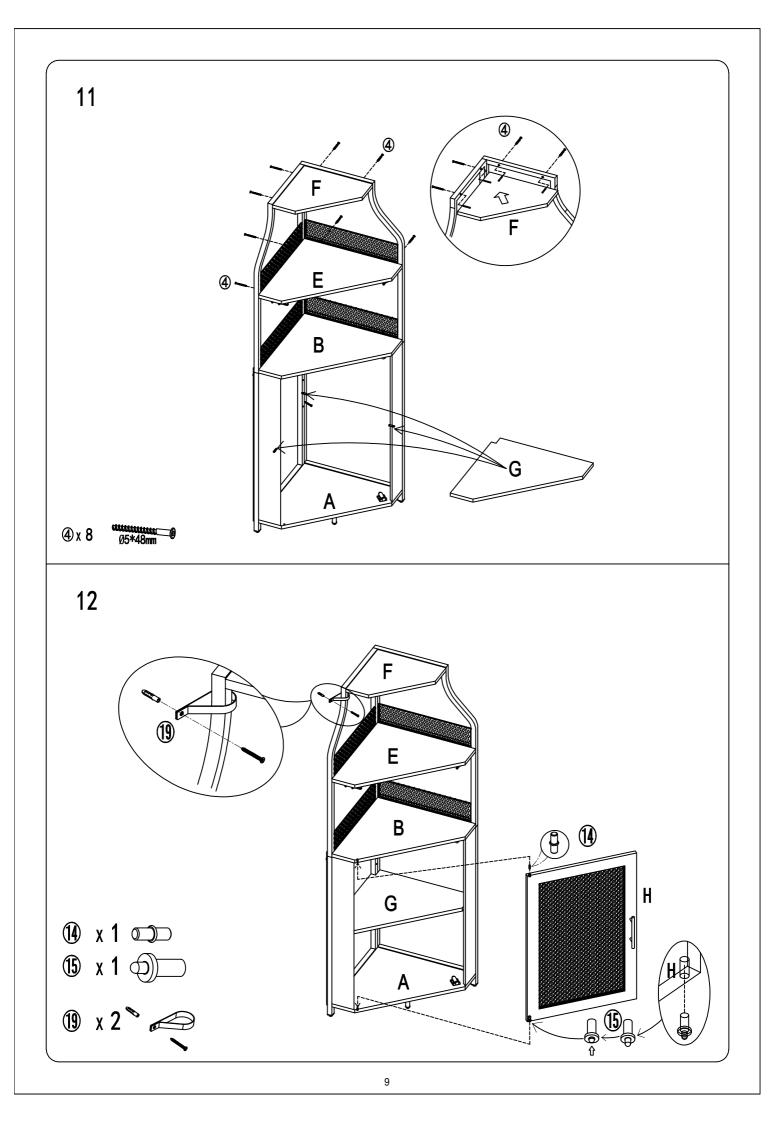

# Components В A x 1 : : C x 1 D F Ε x 1 G x 1 Η I x 1 J -52mm SIM -72mm K x 1 L x 1 M N Œ $\leftarrow$ 3 Œ Œ 0

x 1

x 1

x 1

x 1

x 1

x 1

x 1