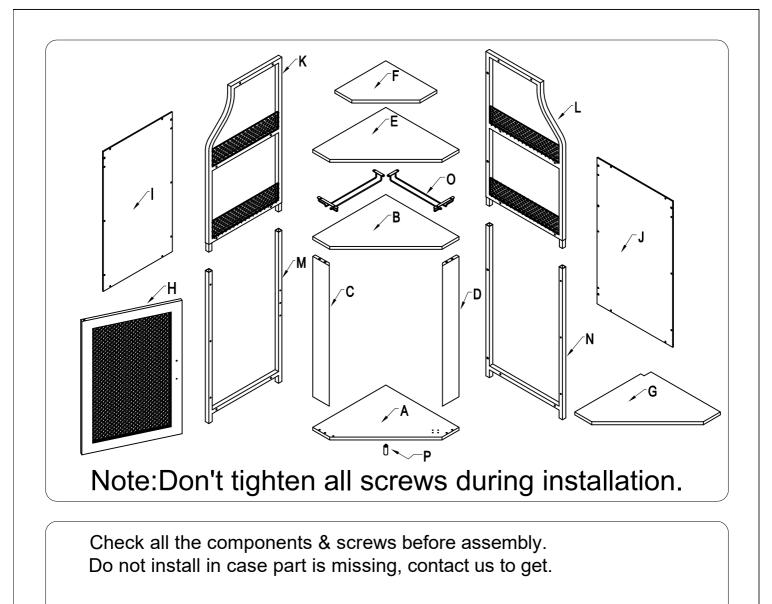

# Components В A x 1 : : C x 1 D F Ε x 1 G x 1 Η I x 1 J -52mm SIM -72mm K x 1 L x 1 M N Œ $\leftarrow$ 3 Œ Œ 0

x 1

x 1

x 1

x 1

x 1

x 1

x 1

x 1

x 2 P