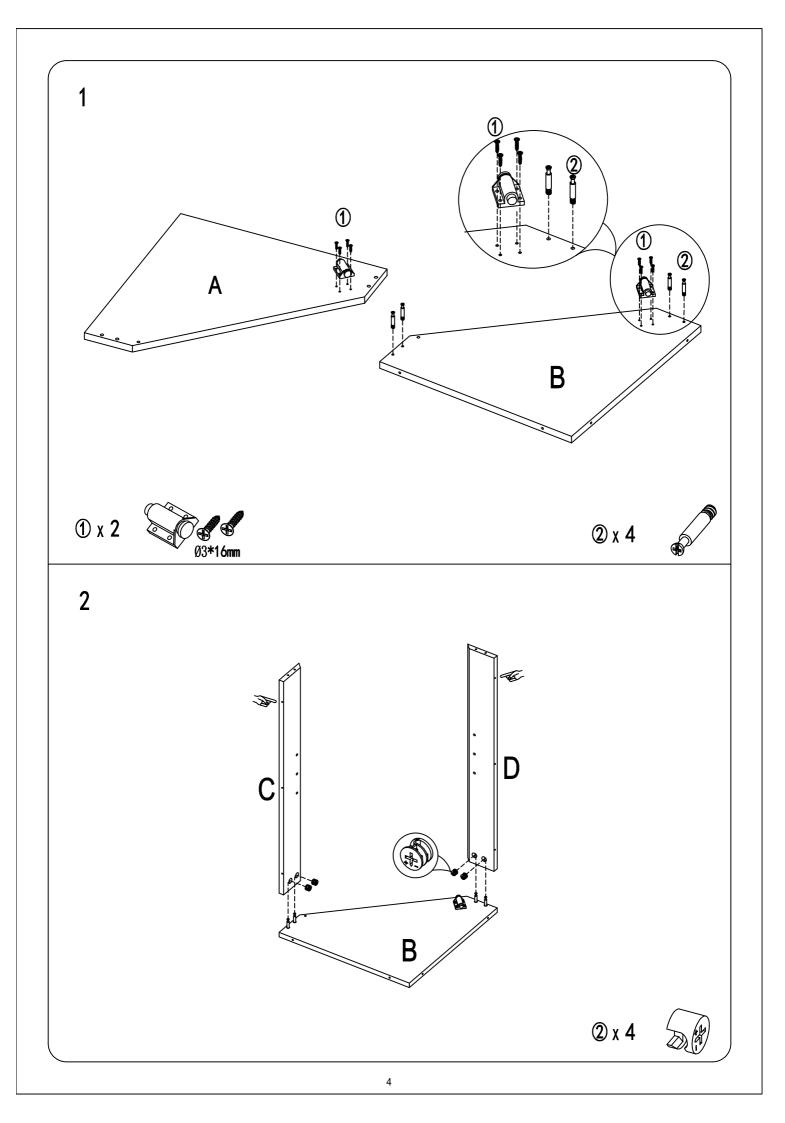

# Assembly Instruction

Team Assembly Recommended С

| Screws  | &Tools |  |
|---------|--------|--|
| 0010103 | 0013   |  |

| 1   | x 2     | 2               | x 4 | 3                                     | x 4                                           | 4  | X 16               | 5  | Х                        | 3 |
|-----|---------|-----------------|-----|---------------------------------------|-----------------------------------------------|----|--------------------|----|--------------------------|---|
|     | Ø3*16mm | <b>M</b>        |     |                                       | . <u>@</u> 0000000000000000000000000000000000 |    |                    | Ø6 | ))))))<br>*19mm (M5*6mm) | ) |
| 6   | x 5     | $\bigcirc$      | x 8 | 8                                     | x <b>6</b>                                    | 9  | x 4                | 10 | X                        | 6 |
| M65 | F*15L   | Ø3. 5*14mm      |     |                                       | <b>√€€€€€€</b><br>Ø4 <b>*14m</b> n            |    | (3)))))<br>M6*15mm |    | <b>(≵)</b>               |   |
| 1   | x 4     | 12              | x 2 | 13                                    | x 1                                           | 1  | x 1                | 15 | x<br>A                   | 1 |
|     | 35mm    | Ø3 <b>*10mm</b> | )   | ····································· |                                               |    |                    |    |                          |   |
| 16  |         | 1               |     | 18                                    |                                               | 19 | x 2                |    |                          |   |
| 3 n | nm      | 4 mm            |     |                                       |                                               | •  |                    |    |                          | ) |
|     |         |                 |     | 2                                     |                                               |    |                    |    |                          |   |