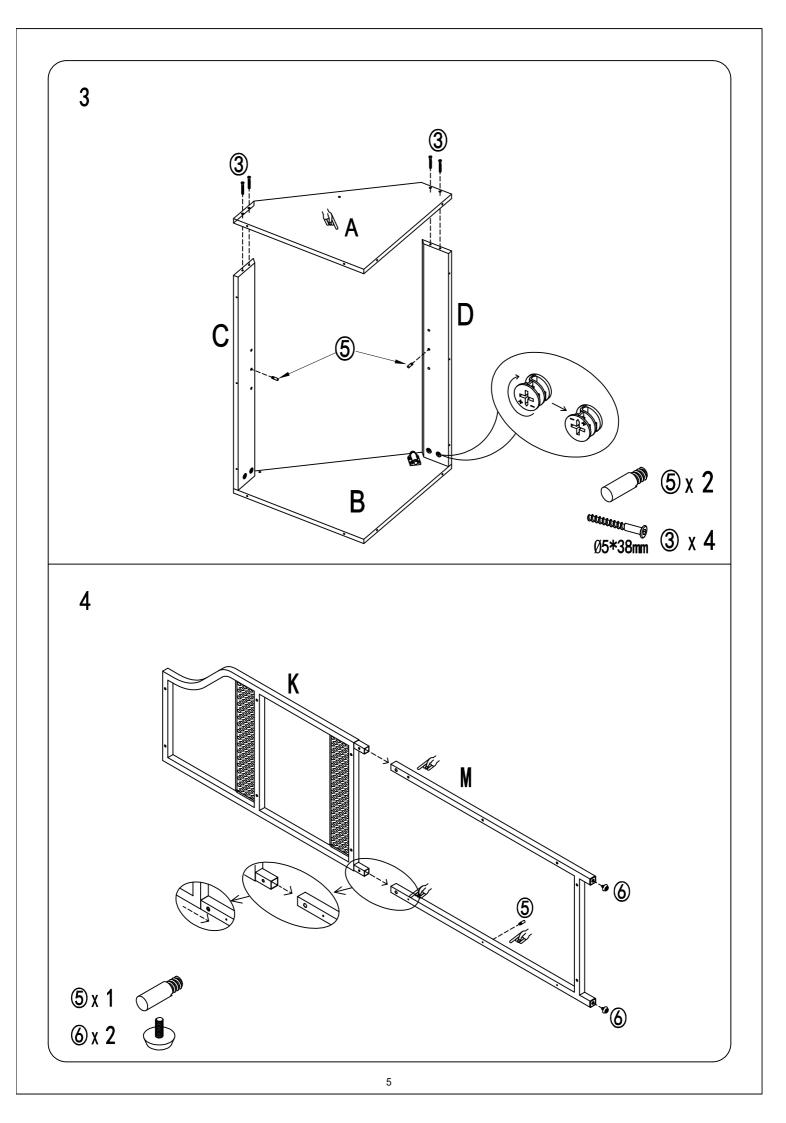

# Assembly Instruction

Team Assembly Recommended С

| Screws  | &Tools |  |
|---------|--------|--|
| 0010103 | 0013   |  |

| 1   | x 2     | 2               | x 4 | 3                                     | x 4                                           | 4  | X 16               | 5  | Х                        | 3 |
|-----|---------|-----------------|-----|---------------------------------------|-----------------------------------------------|----|--------------------|----|--------------------------|---|
|     | Ø3*16mm | <b>M</b>        |     |                                       | . <u>@</u> 0000000000000000000000000000000000 |    |                    | Ø6 | ))))))<br>*19mm (M5*6mm) | ) |
| 6   | x 5     | $\bigcirc$      | x 8 | 8                                     | x <b>6</b>                                    | 9  | x 4                | 10 | X                        | 6 |
| M65 | F*15L   | Ø3. 5*14mm      |     |                                       | <b>√€€€€€€</b><br>Ø4 <b>*14m</b> n            |    | (3)))))<br>M6*15mm |    | <b>(≵)</b>               |   |
| 1   | x 4     | 12              | x 2 | 13                                    | x 1                                           | 1  | x 1                | 15 | x<br>A                   | 1 |
|     | 35mm    | Ø3 <b>*10mm</b> | )   | ····································· |                                               |    |                    |    |                          |   |
| 16  |         | 1               |     | 18                                    |                                               | 19 | x 2                |    |                          |   |
| 3 n | nm      | 4 mm            |     |                                       |                                               | •  |                    |    |                          | ) |
|     |         |                 |     | 2                                     |                                               |    |                    |    |                          |   |