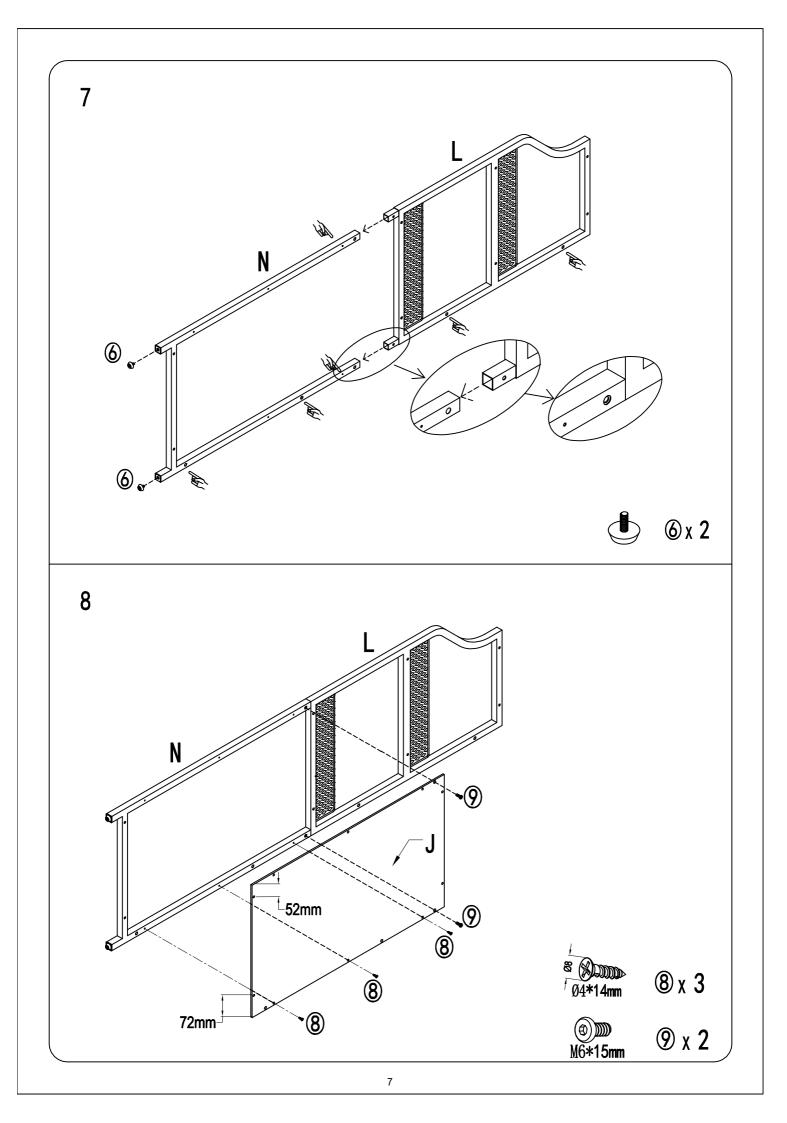

# Components В A x 1 : : C x 1 D F Ε x 1 G x 1 Η I x 1 J -52mm SIM -72mm K x 1 L x 1 M N Œ $\leftarrow$ 3 Œ Œ 0

x 1

x 1

x 1

x 1

x 1

x 1

x 1