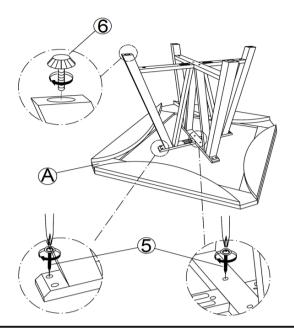

# **ASSEMBLY INSTRUCTIONS** STEP 1 STEP 2 STEP 3

PAGE 3 OF 4

#### Z-B1 (BOX 1) - HARDWARE PACK IS LOCATED IN (B1)

| 1 | ALLEN WRENCH<br>(M4 - BLK)            |          | 1PC   |
|---|---------------------------------------|----------|-------|
| 2 | BOLT<br>(M6 x 50mm - RBW)             |          | 8PCS  |
| 3 | HALF ROUND NUT<br>(BLK)               | 0        | 8PCS  |
| 4 | PLASTIC DOWEL<br>(M8 x 30mm - BLK)    |          | 4PCS  |
| 5 | WAFER HEAD SCREW<br>(M4 x 25mm - BLK) | <b>O</b> | 12PCS |
| 6 | LEVELER<br>(20mm - BLK)               |          | 4PCS  |