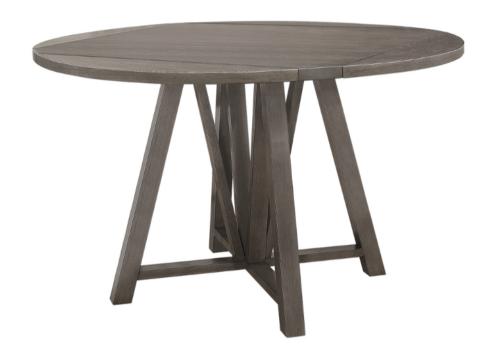

# ASSEMBLY INSTRUCTIONS



# **Counter Height Table**

PAGE 1 OF 4

#### **ASSEMBLY INSTRUCTIONS**

#### **ASSEMBLY TIPS:**

- 1. Remove hardware from box and sort by size.
- 2. Please check to see that all hardware and parts are present prior to start of assembly.
- 3. Please follow attached instructions in the same sequence as numbered to assure fast & easy assembly.



#### **WARNING!**

- 1. Don't attempt to repair or modify parts that are broken or defective. Please contact the store immediately.
- 2. This product is for home use only and not intended for commercial establishments.



ASSEMBLY TIME

20 MINUTES

## **PARTS IDENTIFICATION**

#### **B1 (BOX 1)**

A TOP



1PC

#### **B2 (BOX 2)**

**B** CENTER LEG FRAME



1PC

C SIDE LEG FRAME



2PCS

### **HARDWARE IDENTIFICATION**

#### Z-B1 (BOX 1) - HARDWA