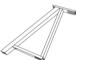

# ASSEMBLY INSTRUCTIONS



# **Counter Height Table**

PAGE 1 OF 4

#### **ASSEMBLY INSTRUCTIONS**

#### **ASSEMBLY TIPS:**

- 1. Remove hardware from box and sort by size.
- 2. Please check to see that all hardware and parts are present prior to start of assembly.
- 3. Please follow attached instructions in the same sequence as numbered to assure fast & easy assembly.



#### **WARNING!**

- 1. Don't attempt to repair or modify parts that are broken or defective. Please contact the store immediately.
- 2. This product is for home use only and not intended for commercial establishments.



ASSEMBLY TIME

20 MINUTES

## **PARTS IDENTIFICATION**

#### **B1 (BOX 1)**

A TOP



1PC

#### **B2 (BOX 2)**

**B** CENTER LEG FRAME



1PC

C SIDE LEG FRAME



2PCS

### **HARDWARE IDENTIFICATION**

#### Z-B1 (BOX 1) - HARDWARE PACK IS LOCATED IN (B1)

| 1 | ALLEN WRENCH<br>(M4 - BLK)            |          | 1PC   |
|---|---------------------------------------|----------|-------|
| 2 | BOLT<br>(M6 x 50mm - RBW)             |          | 8PCS  |
| 3 | HALF ROUND NUT<br>(BLK)               | 0        | 8PCS  |
| 4 | PLASTIC DOWEL<br>(M8 x 30mm - BLK)    |          | 4PCS  |
| 5 | WAFER HEAD SCREW<br>(M4 x 25mm - BLK) | <b>O</b> | 12PCS |
| 6 | LEVELER<br>(20mm - BLK)               |          | 4PCS  |

# **ASSEMBLY INSTRUCTIONS** STEP 1 STEP 2 STEP 3

PAGE 3 OF 4

## **ASSEMBLY INSTRUCTIONS**

# STEP 4



# STEP 5



# STEP 6 COMPLETE







Note: Dimension tolerance ±5%