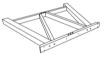

# ASSEMBLY INSTRUCTIONS



# **Counter Height Table**

PAGE 1 OF 4

#### **ASSEMBLY INSTRUCTIONS**

#### **ASSEMBLY TIPS:**

- 1. Remove hardware from box and sort by size.
- 2. Please check to see that all hardware and parts are present prior to start of assembly.
- 3. Please follow attached instructions in the same sequence as numbered to assure fast & easy assembly.



#### **WARNING!**

- 1. Don't attempt to repair or modify parts that are broken or defective. Please contact the store immediately.
- 2. This product is for home use only and not intended for commercial establishments.



ASSEMBLY TIME

20 MINUTES

## **PARTS IDENTIFICATION**

#### **B1 (BOX 1)**

A TOP



1PC

#### **B2 (BOX 2)**

**B** CENTER LEG FRAME



1PC

C SIDE LEG FRAME



2PCS

### **HARDWARE IDENTIFICATION**

#### Z-B1 (BOX 1) - HARDWARE PACK IS LOCATED IN (B1)

| 1 | ALLEN WRENCH<br>(M4 - BLK)            |          | 1PC   |
|---|---------------------------------------|----------|-------|
| 2 | BOLT<br>(M6 x 50mm - RBW)             |          | 8PCS  |
| 3 | HALF ROUND NUT<br>(BLK)               | 0        | 8PCS  |
| 4 | PLASTIC DOWEL<br>(M8 x 30mm - BLK)    |          | 4PCS  |
| 5 | WAFER HEAD SCREW<br>(M4 x 25mm - BLK) | <b>O</b> | 12PCS |
| 6 | LEVELER<br>(20mm - BLK)               |          | 4PCS  |

# **ASSEMBLY INSTRUCTIONS** STEP 1 STEP 2 STEP 3

PAGE 3 OF 4

## **ASSEMBLY INSTRUCTIONS**

# STEP 4



# STEP 5



# STEP 6 COMPLETE







Note: Dimension tolerance ±5%