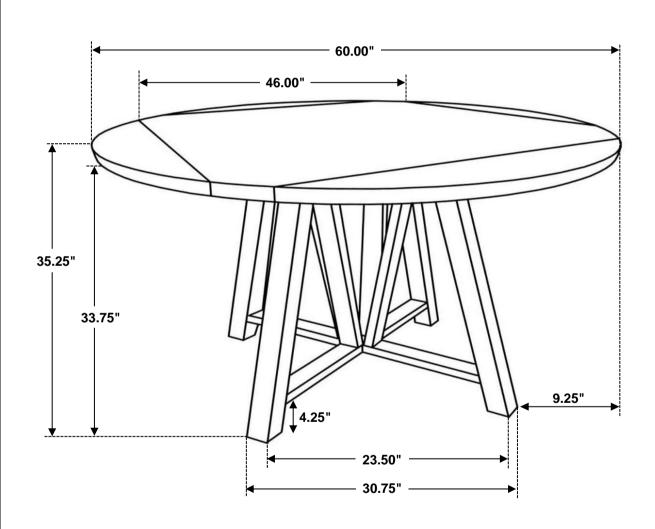

**

#### **B1 (BOX 1)**

A TOP



1PC

#### **B2 (BOX 2)**

**B** CENTER LEG FRAME



1PC

C SIDE LEG FRAME



2PCS

### **HARDWARE IDENTIFICATION**

#### Z-B1 (BOX 1) - HARDWARE PACK IS LOCATED IN (B1)

| 1 | ALLEN WRENCH<br>(M4 - BLK)            |          | 1PC   |
|---|---------------------------------------|----------|-------|
| 2 | BOLT<br>(M6 x 50mm - RBW)             |          | 8PCS  |
| 3 | HALF ROUND NUT<br>(BLK)               | 0        | 8PCS  |
| 4 | PLASTIC DOWEL<br>(M8 x 30mm - BLK)    |          | 4PCS  |
| 5 | WAFER HEAD SCREW<br>(M4 x 25mm - BLK) | <b>O</b> | 12PCS |
| 6 | LEVELER<br>(20mm - BLK)               |          | 4PCS  |

# **ASSEMBLY INSTRUCTIONS** STEP 1 STEP 2 STEP 3

PAGE 3 OF 4

## **ASSEMBLY INSTRUCTIONS**

# STEP 4



# STEP 5



# STEP 6 COMPLETE







Note: Dimension tolerance ±5%