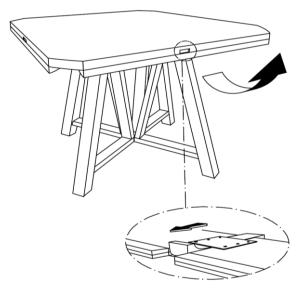

## **PARTS IDENTIFICATION**

#### **B1 (BOX 1)**

A TOP



1PC

#### **B2 (BOX 2)**

**B** CENTER LEG FRAME



1PC

C SIDE LEG FRAME



2PCS

### **HARDWARE IDENTIFICATION**

#### Z-B1 (BOX 1) - HARDWARE PACK IS LOCATED IN (B1)

| 1 | ALLEN WRENCH<br>(M4 - BLK)            |          | 1PC   |
|---|---------------------------------------|----------|-------|
| 2 | BOLT<br>(M6 x 50mm - RBW)             |          | 8PCS  |
| 3 | HALF ROUND NUT<br>(BLK)               | 0        | 8PCS  |
| 4 | PLASTIC DOWEL<br>(M8 x 30mm - BLK)    |          | 4PCS  |
| 5 | WAFER HEAD SCREW<br>(M4 x 25mm - BLK) | <b>O</b> | 12PCS |
| 6 | LEVELER<br>(20mm - BLK)               |          | 4PCS  |

# **ASSEMBLY INSTRUCTIONS** STEP 1 STEP 2 STEP 3

PAGE 3 OF 4

## **ASSEMBLY INSTRUCTIONS**

# STEP 4



# STEP 5



# STEP 6 COMPLETE







Note: Dimension tolerance ±5%