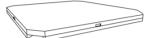

# ASSEMBLY INSTRUCTIONS



# **Counter Height Table**

PAGE 1 OF 4

#### **ASSEMBLY INSTRUCTIONS**

#### **ASSEMBLY TIPS:**

- 1. Remove hardware from box and sort by size.
- 2. Please check to see that all hardware and parts are present prior to start of assembly.
- 3. Please follow attached instructions in the same sequence as numbered to assure fast & easy assembly.



#### **WARNING!**

- 1. Don't attempt to repair or modify parts that are broken or defective. Please contact the store immediately.
- 2. This product is for home use only and not intended for commercial establishments.



ASSEMBLY TIME

20 MINUTES

## **PARTS IDENTIFICATION**

#### **B1 (BOX 1)**

A TOP



1PC

#### **B2 (BOX 2)**

**B** CENTER LEG FRAME



1PC

C SIDE LEG FRAME



2PCS

### **HARDWARE IDENTIFICATION**

#### Z-B1 (BOX 1) - HARDWARE PACK IS LOCATED IN (B1)

| 1 | ALLEN WRENCH<br>(M4 - BLK)            |          | 1PC   |
|---|---------------------------------------|----------|-------|
| 2 | BOLT<br>(M6 x 50mm - RBW)             |          | 8PCS  |
| 3 | HALF ROUND NUT<br>(BLK)               | 0        | 8PCS  |
| 4 | PLASTIC DOWEL<br>(M8 x 30mm - BLK)    |          | 4PCS  |
| 5 | WAFER HEAD SCREW<br>(M4 x 25mm - BLK) | <b>O</b> | 12PCS |
| 6 | LEVELER<br>(20mm - BLK)               |          | 4PCS  |

# **ASSEMBLY INSTRUCTIONS** STEP 1 STEP 2 STEP 3

PAGE 3 OF 4

## **ASSEMBLY INSTRUCTIONS**

# STEP 4



# STEP 5



# STEP 6 COMPLETE







Note: Dimension tolerance ±5%