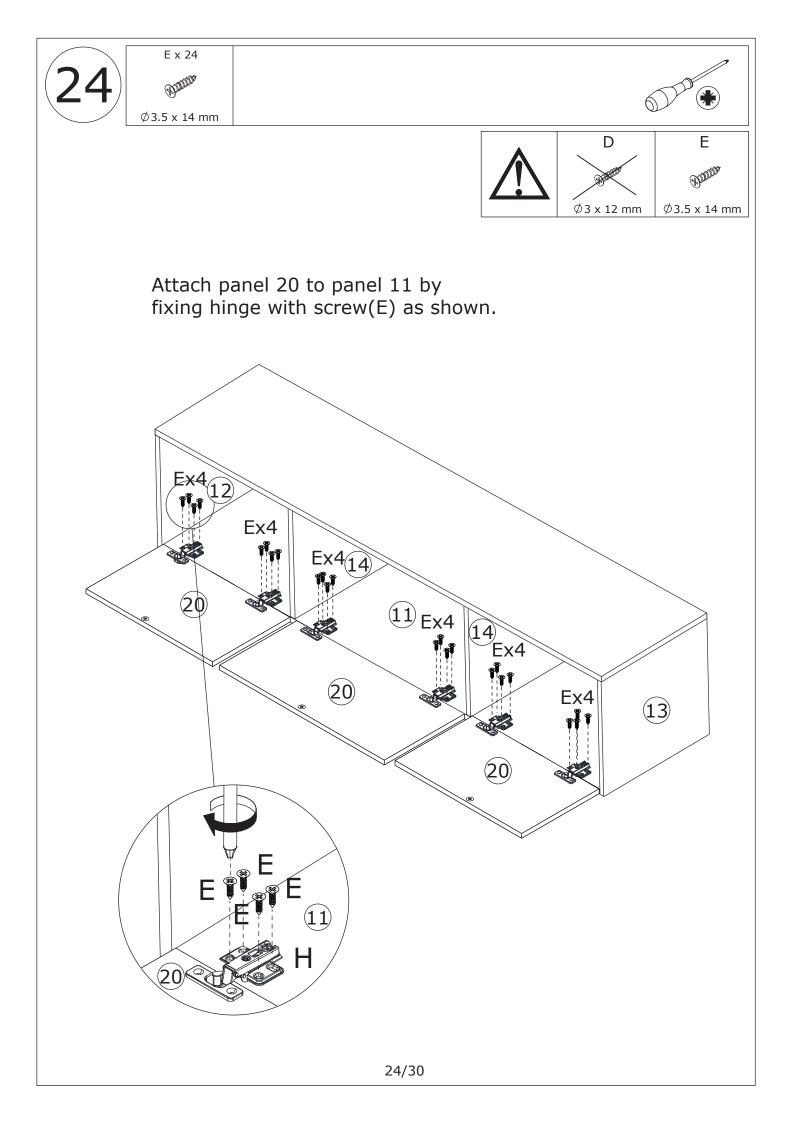

Do not use an electric screwdriver, and do not use too much force when installing, because the board is easy to break.