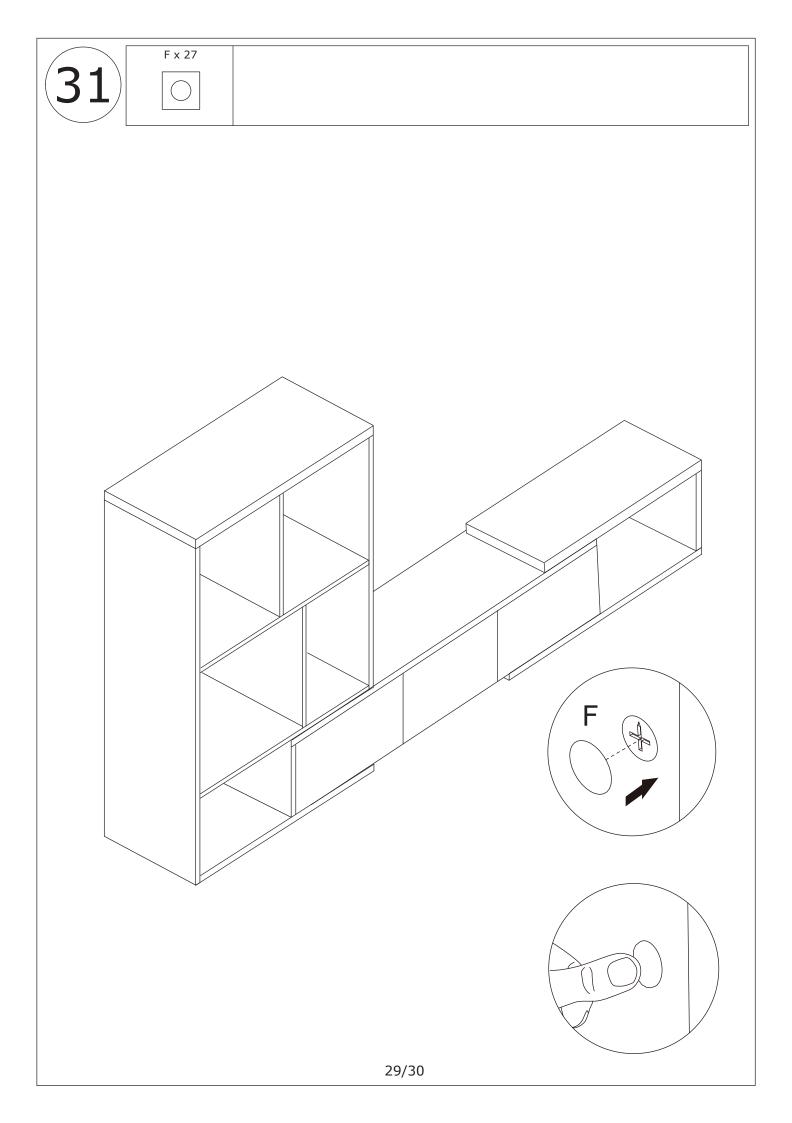

tachment that fit your wall. If unsure, seek professional advice. Please read and follow each step of the instructions carefully.

#### IMPORTANT !

It is important that any product which is assembled using any kind of screw is re-tightened 2 weeks after assembly, and once every 3 months - in order to assure stability through-out the lifespan of the product.

For regular maintenance and cleaning of the product, for the frame, please use a rag dipped in neutral detergent to fully wipe it, and then dry it with a clean rag.For glass materials, wipe with a rag dampened with water glass cleaner, and then dry with a dry rag.

Do not use an electric screwdriver, and do not use too much force when installing, because the board is easy to break.

























































# WARRANTY

### WARRANTY CLAIMS

- •There is a 30-day warranty for broken furniture or any other problems that do not work properly. The warranty will start from the date of purchase which must be verified by proof of purchase.
- •Before making a claim, we may be able to answer your query, simply call us. Please leave your purchase order number, along with some details of the problem, if you want a replacement part. We will arrange within 48 hours. If there is out of stock, we will reply with a shipping date.
- •The product must be used in accordance with the instructions provided. For health reasons.
- •For other reasons, if the furniture needs to be returned, it must be cleaned and dried and operated within 30 days of receipt.

### **Type of Warranty Claim**

- •Failure to follow the