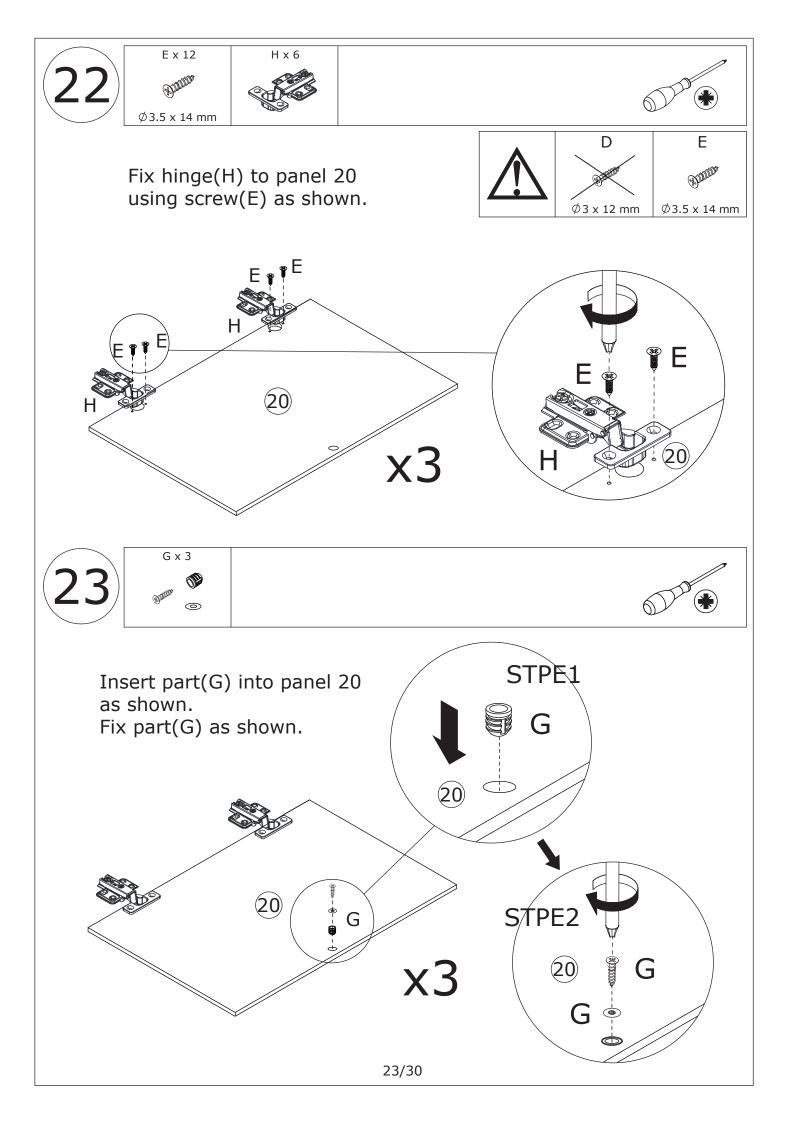

Do not use an electric screwdriver, and do not use too much force when installing, because the board is easy to break.