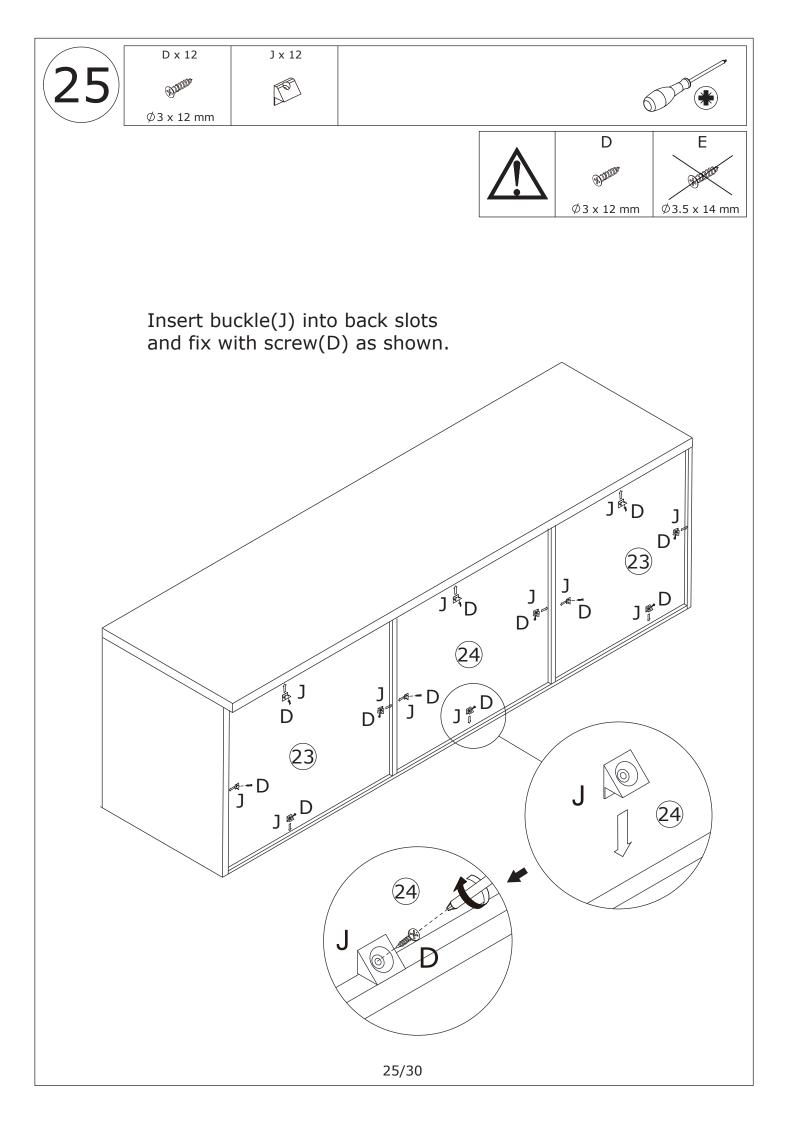

Do not use an electric screwdriver, and do not use too much force when installing, because the board is easy to break.