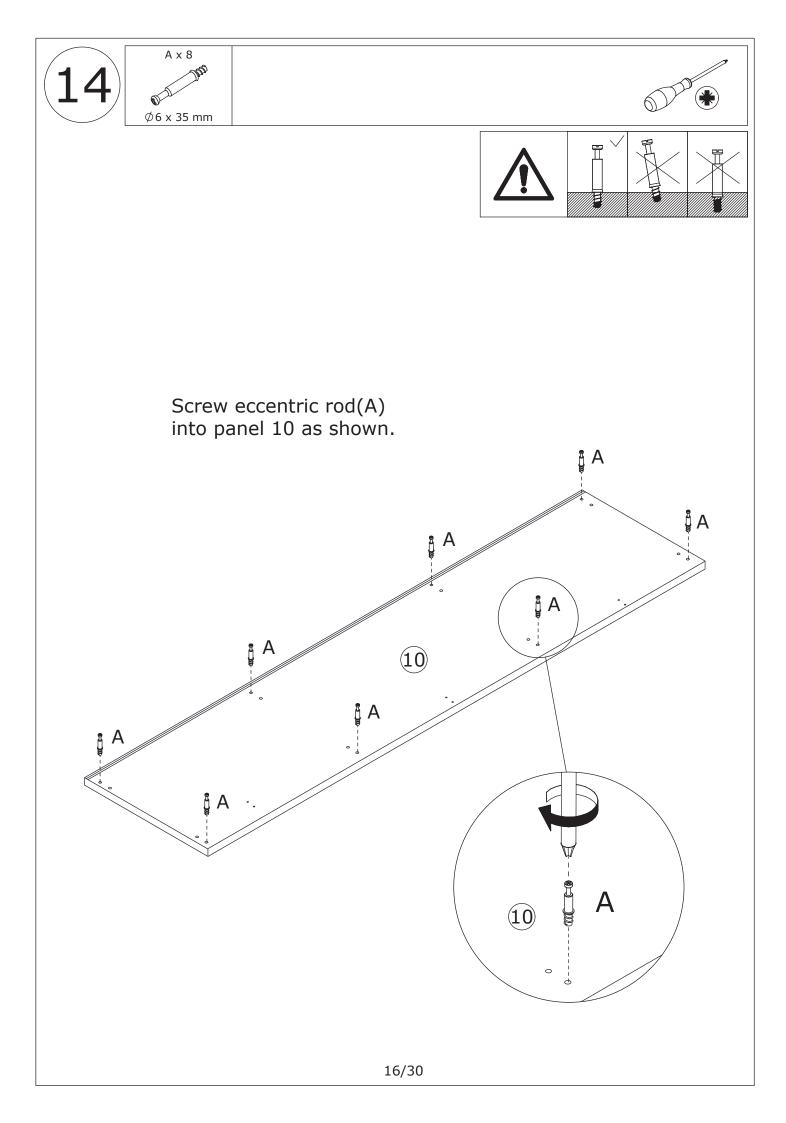

lease purchase the wall attachment that fit your wall. If unsure, seek professional advice. Please read and follow each step of the instructions carefully.

#### IMPORTANT !

It is important that any product which is assembled using any kind of screw is re-tightened 2 weeks after assembly, and once every 3 months - in order to assure stability through-out the lifespan of the product.

For regular maintenance and cleaning of the product, for the frame, please use a rag dipped in neutral detergent to fully wipe it, and then dry it with a clean rag.For glass materials, wipe with a rag dampened with water glass cleaner, and then dry with a dry rag.

Do not use an electric screwdriver, and do not use too much force when installing, because the board is easy to break.

























































# WARRANTY

### WARRANTY CLAIMS

- •There is a 30-day warranty for broken furniture or any other problems that do not work properly. The warranty will start from the date of purchase which must be verified by proof of purchase.
- •Before making a claim, we may be able to answer your query, simply call us. Please leave your purchase order number, along with some details of the problem, if you want a replacement part. We will arrange within 48 hours. If there is out of stock, we will reply with a shipping date.
- •The product must be used in accordance with the instructions provided. For health reasons.
- •For other reasons, if the furniture needs to be returned, it must be cleaned and dried and operated within 30 days of receipt.

### **Type of Warranty Claim**