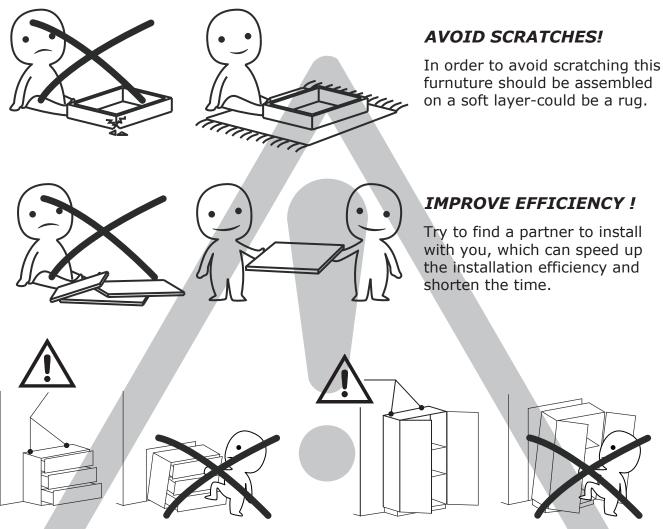

Do not use an electric screwdriver, and do not use too much force when installing, because the board is easy to break.