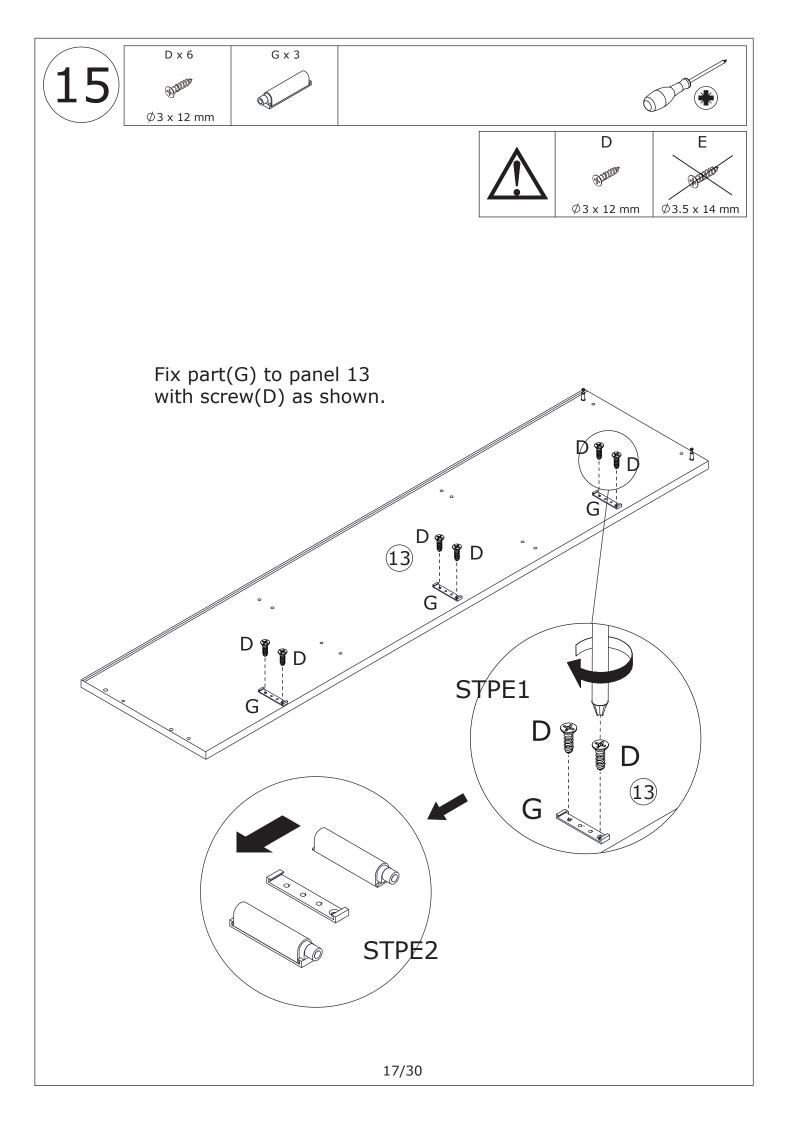

ase purchase the wall attachment that fit your wall. If unsure, seek professional advice. Please read and follow each step of the instructions carefully.

#### IMPORTANT !

It is important that any product which is assembled using any kind of screw is re-tightened 2 weeks after assembly, and once every 3 months - in order to assure stability through-out the lifespan of the product.

For regular maintenance and cleaning of the product, for the frame, please use a rag dipped in neutral detergent to fully wipe it, and then dry it with a clean rag.For glass materials, wipe with a rag dampened with water glass cleaner, and then dry with a dry rag.

Do not use an electric screwdriver, and do not use too much force when installing, because the board is easy to break.

























































# WARRANTY

### WARRANTY CLAIMS

- •There is a 30-day warranty for broken furniture or any other problems that do not work properly. The warranty will start from the date of purchase which must be verified by proof of purchase.
- •Before making a claim, we may be able to answer your query, simply call us. Please leave your purchase order number, along with some details of the problem, if you want a replacement part. We will arrange within 48 hours. If there is out of stock, we will reply with a shipping date.
- •The product must be used in accordance with the instructions provided. For health reasons.
- •For other reasons, if the furniture needs to be returned, it must be cleaned and dried and operated within 30 days of receipt.

### **Type of Warranty Claim**