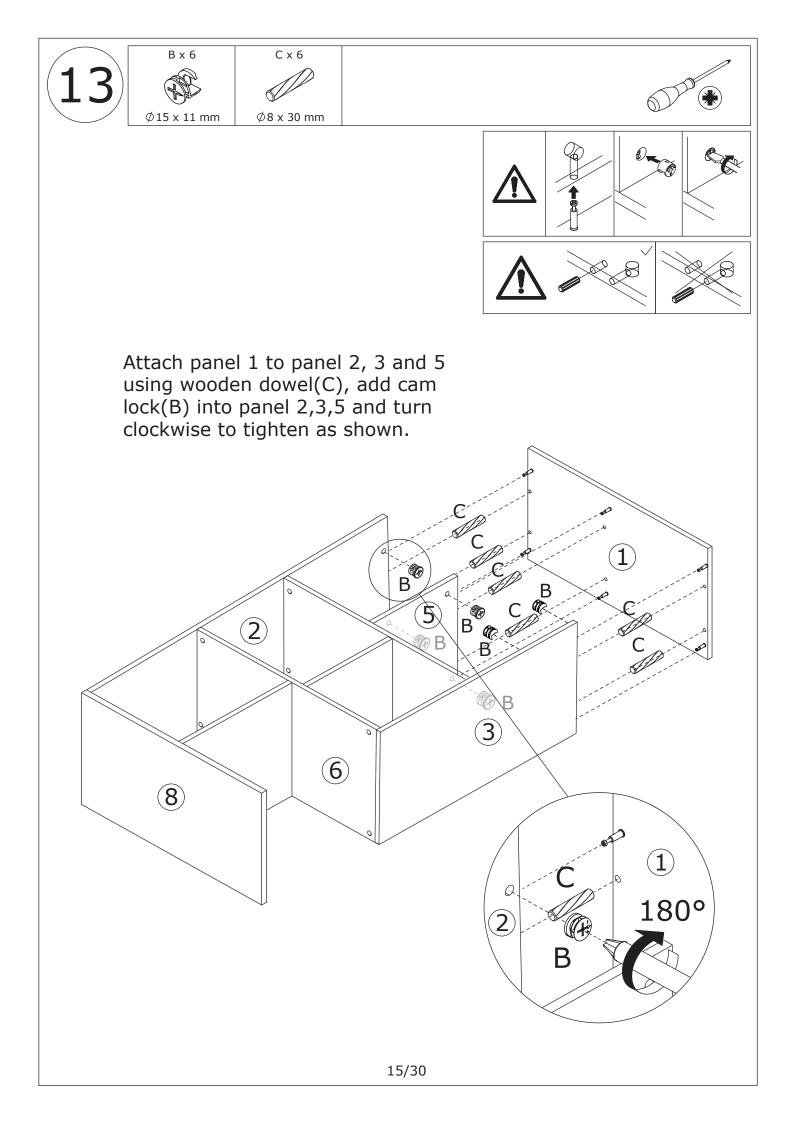

Please purchase the wall attachment that fit your wall. If unsure, seek professional advice. Please read and follow each step of the instructions carefully.

#### IMPORTANT !

It is important that any product which is assembled using any kind of screw is re-tightened 2 weeks after assembly, and once every 3 months - in order to assure stability through-out the lifespan of the product.

For regular maintenance and cleaning of the product, for the frame, please use a rag dipped in neutral detergent to fully wipe it, and then dry it with a clean rag.For glass materials, wipe with a rag dampened with water glass cleaner, and then dry with a dry rag.

Do not use an electric screwdriver, and do not use too much force when installing, because the board is easy to break.

























































# WARRANTY

### WARRANTY CLAIMS

- •There is a 30-day warranty for broken furniture or any other problems that do not work properly. The warranty will start from the date of purchase which must be verified by proof of purchase.
- •Before making a claim, we may be able to answer your query, simply call us. Please leave your purchase order number, along with some details of the problem, if you want a replacement part. We will arrange within 48 hours. If there is out of stock, we will reply with a shipping date.
- •The product must be used in accordance with the instructions provided. For health reasons.
- •For other reasons, if the furniture needs to be returned, it must be cleaned and dried and operated within 30 days of receipt.

### **Type of Warranty Claim