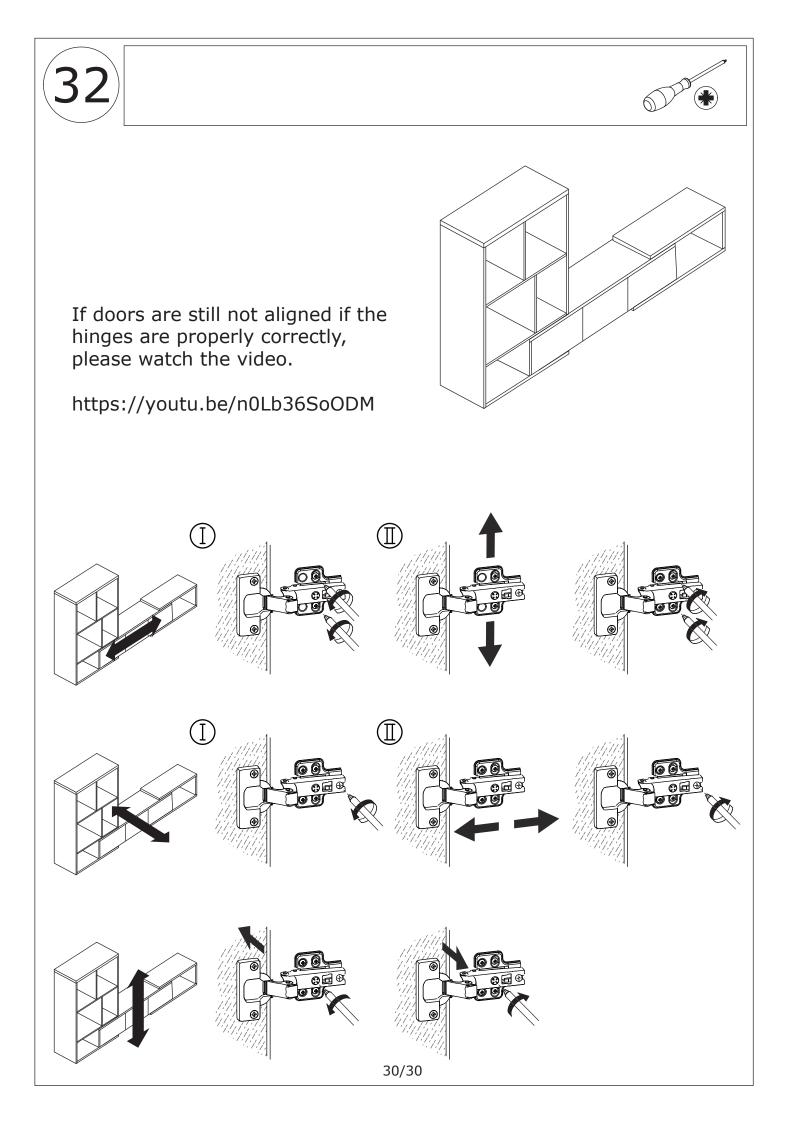

Do not use an electric screwdriver, and do not use too much force when installing, because the board is easy to break.