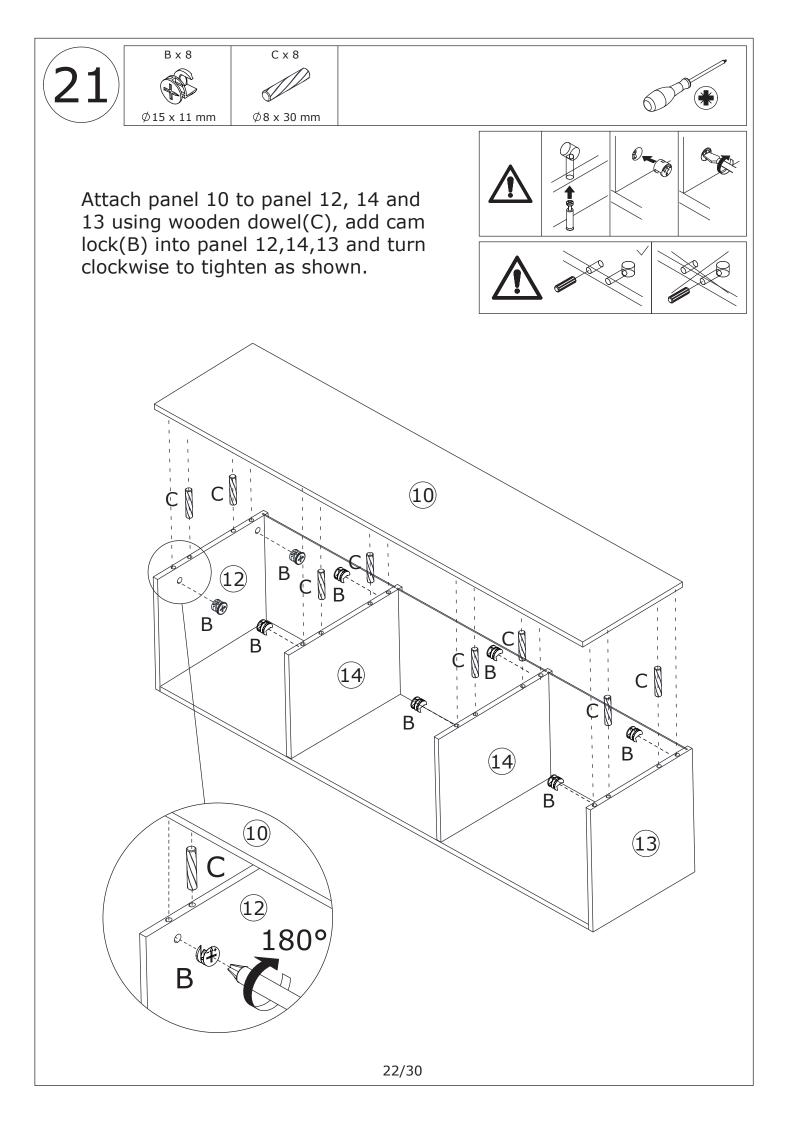

Do not use an electric screwdriver, and do not use too much force when installing, because the board is easy to break.