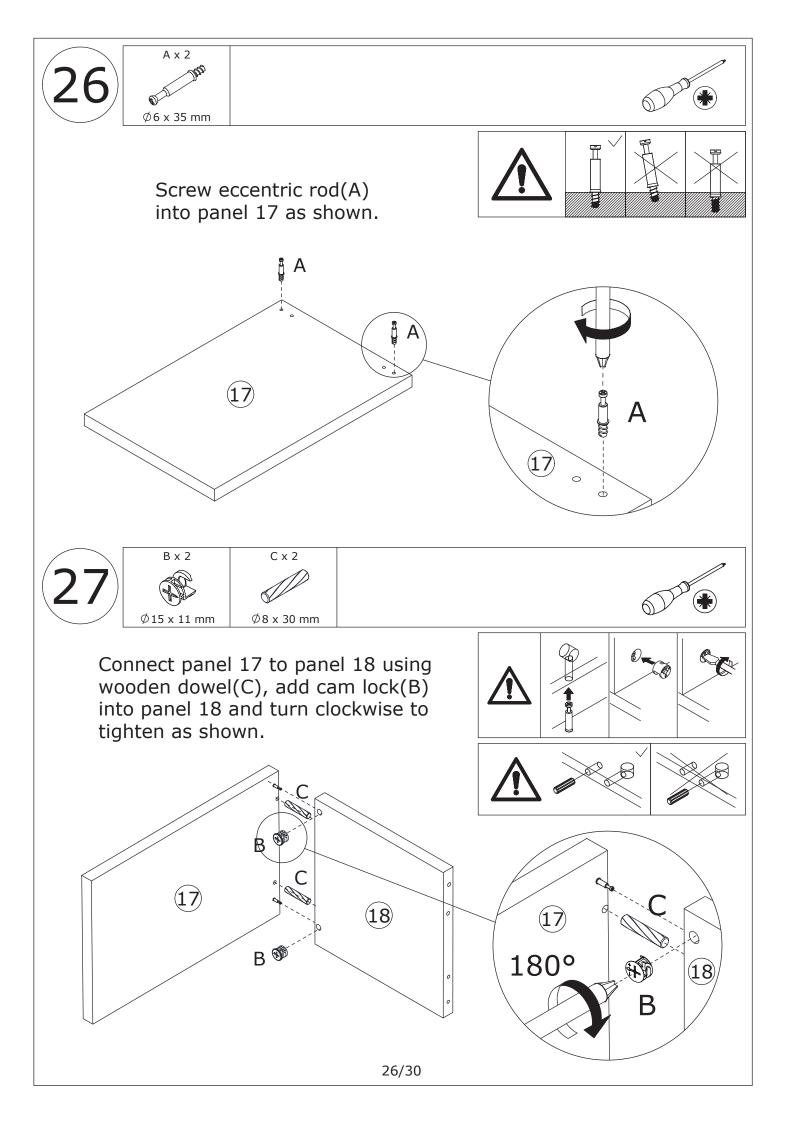

all attachment that fit your wall. If unsure, seek professional advice. Please read and follow each step of the instructions carefully.

#### IMPORTANT !

It is important that any product which is assembled using any kind of screw is re-tightened 2 weeks after assembly, and once every 3 months - in order to assure stability through-out the lifespan of the product.

For regular maintenance and cleaning of the product, for the frame, please use a rag dipped in neutral detergent to fully wipe it, and then dry it with a clean rag.For glass materials, wipe with a rag dampened with water glass cleaner, and then dry with a dry rag.

Do not use an electric screwdriver, and do not use too much force when installing, because the board is easy to break.

























































# WARRANTY

### WARRANTY CLAIMS

- •There is a 30-day warranty for broken furniture or any other problems that do not work properly. The warranty will start from the date of purchase which must be verified by proof of purchase.
- •Before making a claim, we may be able to answer your query, simply call us. Please leave your purchase order number, along with some details of the problem, if you want a replacement part. We will arrange within 48 hours. If there is out of stock, we will reply with a shipping date.
- •The product must be used in accordance with the instructions provided. For health reasons.
- •For other reasons, if the furniture needs to be returned, it must be cleaned and dried and operated within 30 days of receipt.

### **Type of Warranty Claim**

- •Failure to foll