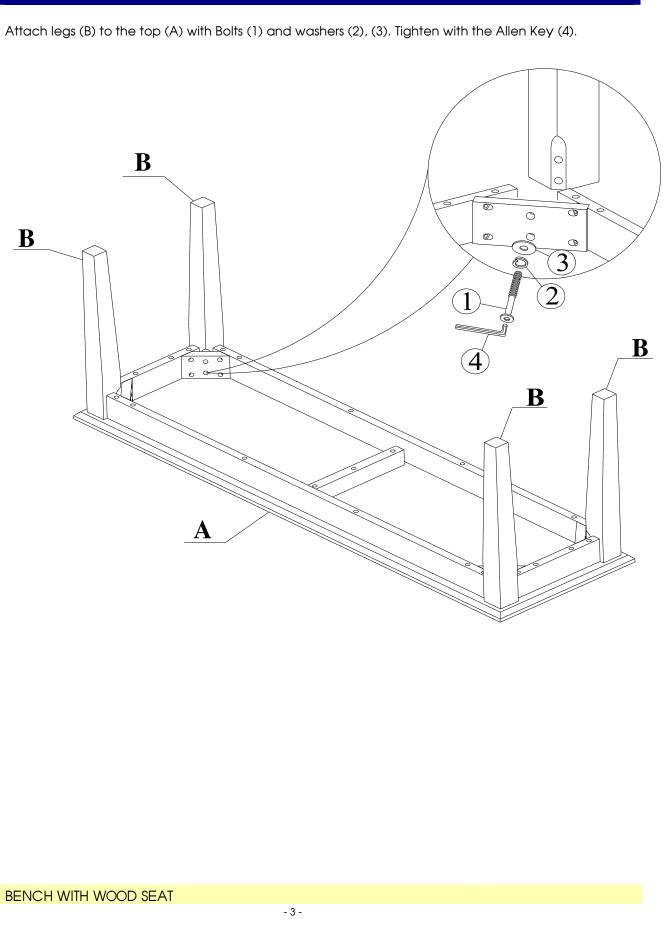

-----------|-----|--------|
| A  | Тор         | 1   |        | В  | Table Leg   | 4   | 63     |

### HARDWARE LIST

When unpacking, please be careful not to discard any parts with the packaging. Before continuing, please make sure you have all of the following hardware:

| NO | Description                  | Qty | Sketch     | NO | Description         | Qty | Sketch     |
|----|------------------------------|-----|------------|----|---------------------|-----|------------|
| 1  | Bolt<br>(M6x60)              | 8   |            | 2  | Lock washer         | 8   | $\bigcirc$ |
|    |                              |     |            |    | ( 46.5x49mm)        |     |            |
| 3  | Flat Washer<br>( Ф6.5xФ19mm) | 8   | $\bigcirc$ | 4  | Allen key<br>(M4mm) | 1   |            |

# STEP 1