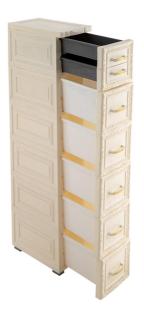

## **Specification**

Material: PP, ABS Color: Milky-white

Modern: Style Shape: Rectangular Number of Drawers: 7 Number of Tier: 6 Assembly Required: Yes

Mounting Type: Floor Mount

Weight Capacity of Each Tier: About 5kg/11.0 lbs Product Size: 18\*32\*100cm/7\*12.6\*39.4inch

1 \* Floor Cabinet

1 \* English and Chinese Instruction

4\* Casters

This product is suitable for storing clothes, toys, covers, children's books, and other items. It can be used on various occasions, such as in bedrooms, living rooms, studies, powder rooms, beauty stores, closets, nurseries, playrooms, entrances, and dressers.