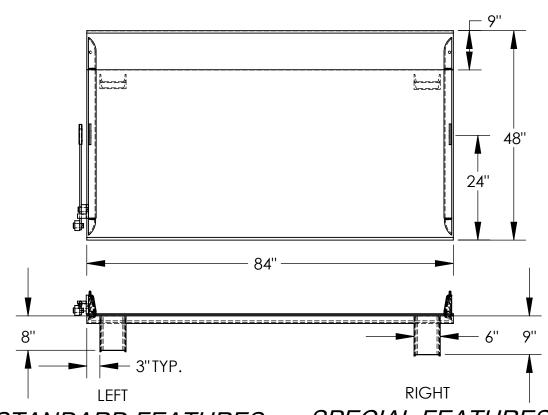

## STANDARD FEATURES

MODEL NUMBER: TS-25-8448 CAPACITY: 25,000 LBS

OVERALL WIDTH: 84" OVERALL LENGTH: 48"

DOCKPLATE THICKNESS: 1/2" LEVER LIFT IS STANDARD

LOCKING LEGS ARE 6" WIDE

RIGHT LEG LENGTH IS 9" LEFT LEG LENGTH IS 8"

CROWN IS 11° & 9" FROM EDGE

**HEIGHT DIFFERENCE: 5"** 

## \*OPTIONAL SPECIAL FEATURES

OPTIONAL 2 PINS (10-112-001) & 2 CHAINS (1/4" CHAIN, 1,200 LBS 36" LONG, W/HOOK) \*AVAILABLE AT AN ADDITIONAL COST