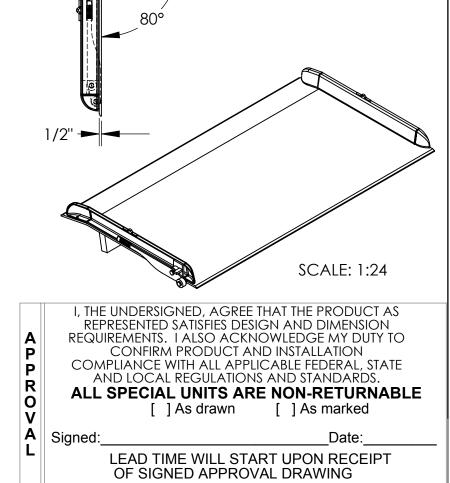

## STANDARD FEATURES

MODEL NUMBER: TS-25-8448 CAPACITY: 25,000 LBS

OVERALL WIDTH: 84" OVERALL LENGTH: 48"

DOCKPLATE THICKNESS: 1/2" LEVER LIFT IS STANDARD

LOCKING LEGS ARE 6" WIDE

RIGHT LEG LENGTH IS 9" LEFT LEG LENGTH IS 8"

CROWN IS 11° & 9" FROM EDGE

**HEIGHT DIFFERENCE: 5"** 