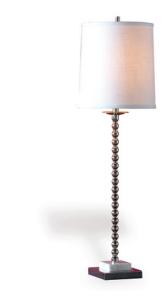

## **Product Details/Options**

Name: Celeste Buffet Lamp 37.5"H

**SKU:** LPAS-187-01 **Size:** 37.5"H x 11"D

Price:

Modern metal bobbin turnings in polished nickel is accented with white marble on the base of our Celeste Buffet Lamp. Show as a pair on the sideboard or individually on the night stand.

Coordinates with the Celeste Floor Lamp. LPBS-187-02.

Shade: 10"x11"x12"SH. Off white polyester textured fabric. Round drum hardback shade with single fold trim. Nickel spider.

3 way switch. 150 watt max type A bulb.

Measurements: 37.5"H x 11"D. Materials: metal, marble

Item in stock!

YOU MAY ALSO LIKE...