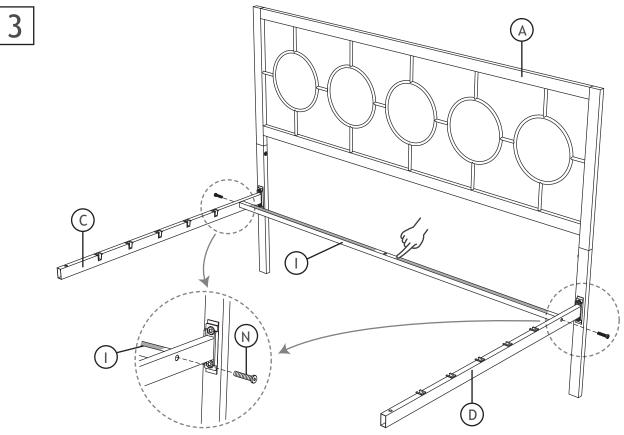

## ASSEMBLY

Before your installation, please make sure that you have all the parts listed on the manual. If you find something missing, stop installing and contact your supplier immediately.

**NOTE:** Please do not completely tighten all the hardware until the entire assembly is completed!