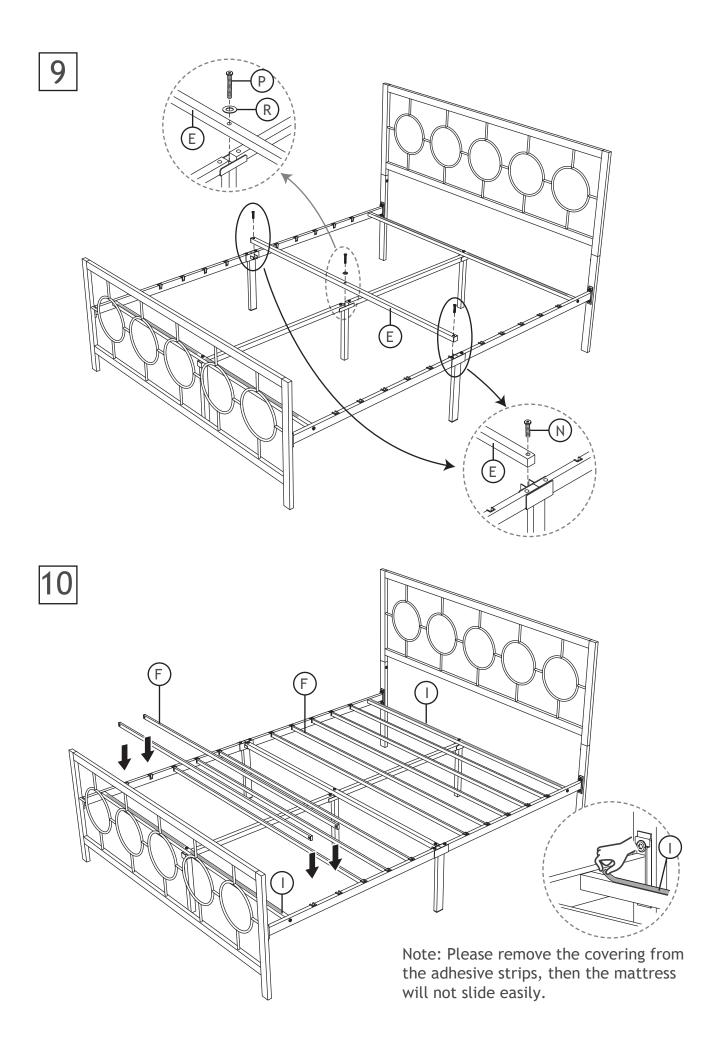

## ASSEMBLY

Before your installation, please make sure that you have all the parts listed on the manual. If you find something missing, stop installing and contact your supplier immediately.

**NOTE:** Please do not completely tighten all the hardware until the entire assembly is completed!

4

Note: Please make sure the adhesive strips are up when you install the metal beam I.

Note: Please make sure the adhesive strips are up when you install the metal beam I.