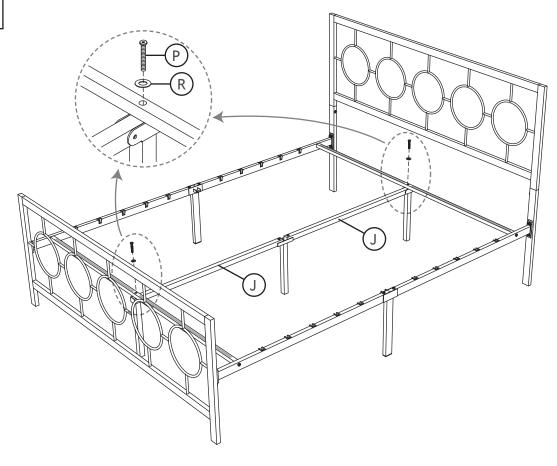

## ASSEMBLY

Before your installation, please make sure that you have all the parts listed on the manual. If you find something missing, stop installing and contact your supplier immediately.

**NOTE:** Please do not completely tighten all the hardware until the entire assembly is completed!