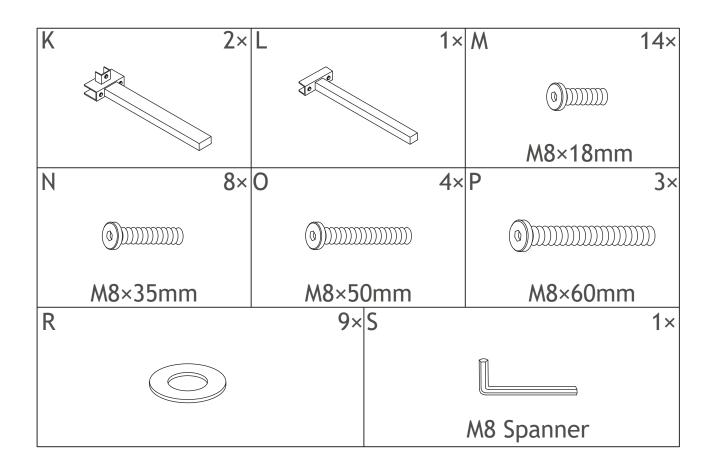

# Bed Frame

#### ORIGINAL INSTRUCTION MANUAL



### DEAR CUSTOMER,

Thank you for choosing our product. Please read this manual carefully before assembling or using the product, to avoid damage caused by improper use. If the product is passed on to third parties, this manual has to be passed on along with the product. For any question don't hesitate to contact us.

## PARTS LIST





ASSEMBLY



## ASSEMBLY

Before your installation, please make sure that you have all the parts listed on the manual. If you find something missing, stop installing and contact your supplier immediately.

**NOTE:** Please do not completely tighten all the hardware until the entire assembly is completed!



4



Note: Please make sure the adhesive strips are up when you install the metal beam I.





Note: Please make sure the adhesive strips are up when you install the metal beam I.