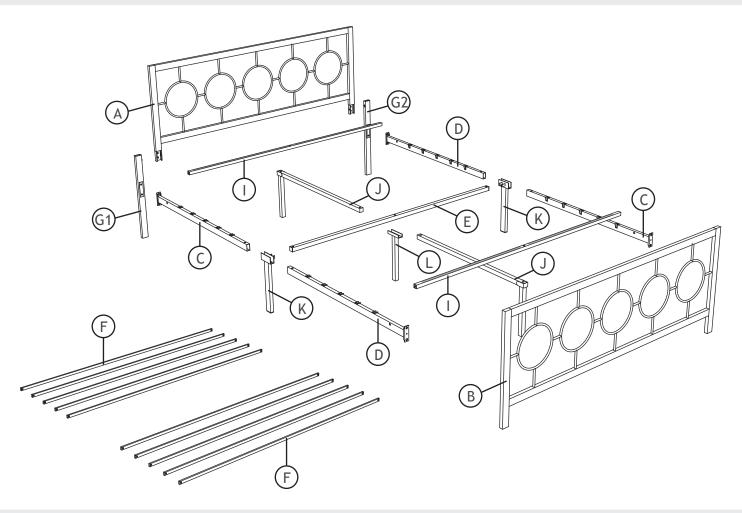

## ASSEMBLY

Before your installation, please make sure that you have all the parts listed on the manual. If you find something missing, stop installing and contact your supplier immediately.

**NOTE:** Please do not completely tighten all the hardware until the entire assembly is completed!

4

Note: Please make sure the adhesive strips are up when you install the metal beam I.

Note: Please make sure the adhesive strips are up when you install the metal beam I.