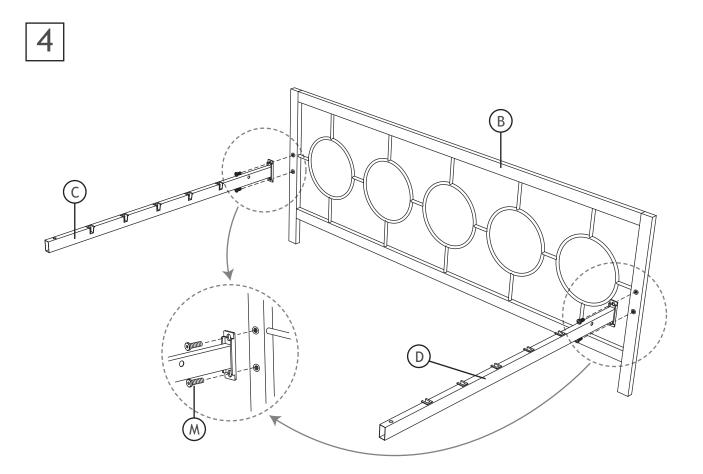

## ASSEMBLY

Before your installation, please make sure that you have all the parts listed on the manual. If you find something missing, stop installing and contact your supplier immediately.

**NOTE:** Please do not completely tighten all the hardware until the entire assembly is completed!

4

Note: Please make sure the adhesive strips are up when you install the metal beam I.

Note: Please make sure the adhesive strips are up when you install the metal beam I.