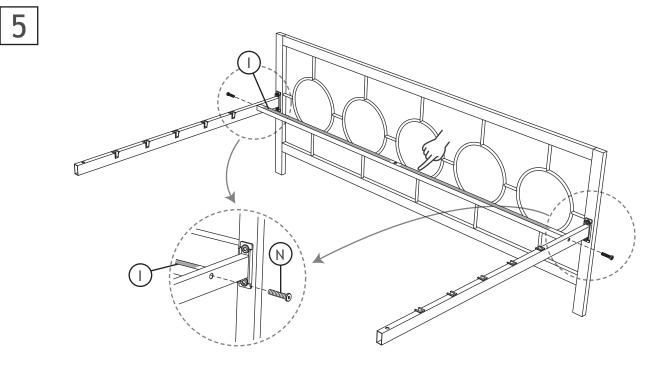

## ASSEMBLY

Before your installation, please make sure that you have all the parts listed on the manual. If you find something missing, stop installing and contact your supplier immediately.

**NOTE:** Please do not completely tighten all the hardware until the entire assembly is completed!

4

Note: Please make sure the adhesive strips are up when you install the metal beam I.

Note: Please make sure the adhesive strips are up when you install the metal beam I.