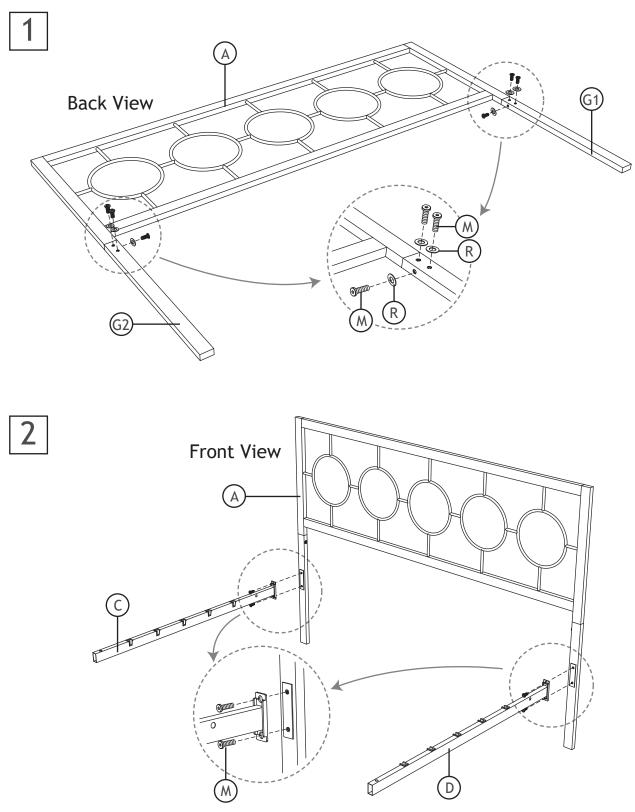

## ASSEMBLY

Before your installation, please make sure that you have all the parts listed on the manual. If you find something missing, stop installing and contact your supplier immediately.

**NOTE:** Please do not completely tighten all the hardware until the entire assembly is completed!