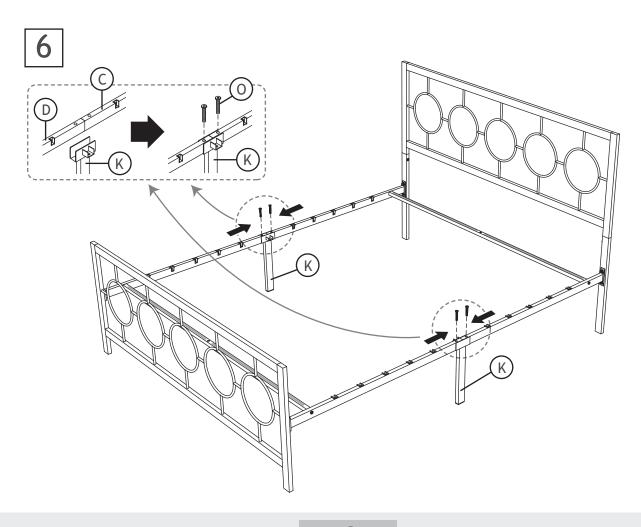

## ASSEMBLY

Before your installation, please make sure that you have all the parts listed on the manual. If you find something missing, stop installing and contact your supplier immediately.

**NOTE:** Please do not completely tighten all the hardware until the entire assembly is completed!