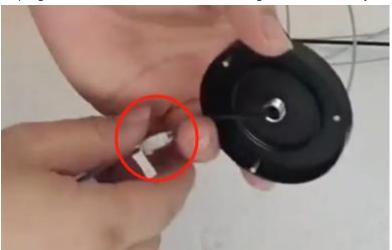

## Step-by-Step Installation Guide

Step 1: Separate Light Components
Gently detach the light head from the light body.

Step 2: Disconnect Wires
Unplug all wire connections between the light head and body.

Step 6: Reconnect Wires Reattach the wires between the light head and body. Ensure connections are secure.

Step 7: Finalize Setup Tuck and hide all wires neatly inside the fixture. Firmly tighten the light head to the light body.