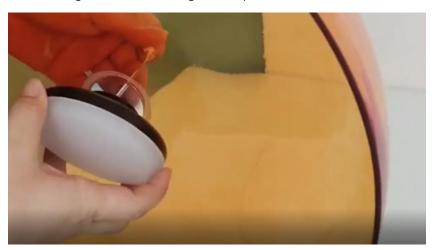

Step 3: Remove Rubber Gasket Take off the rubber gasket from the light head.

Step 4: Attach Glass Lampshade Insert the light head onto the glass lampshade.

Step 5: Secure with Rubber Gasket Place one rubber gasket on top of the lampshade.