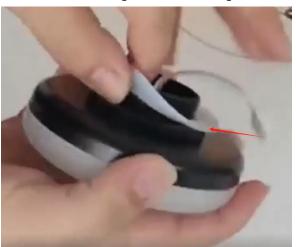

Step 3: Remove Rubber Gasket Take off the rubber gasket from the light head.

Step 4: Attach Glass Lampshade Insert the light head onto the glass lampshade.

Step 5: Secure with Rubber Gasket Place one rubber gasket on top of the lampshade.