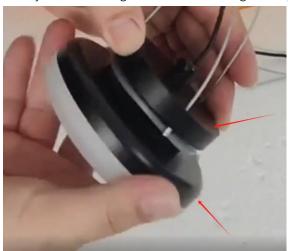

## Step-by-Step Installation Guide

Step 1: Separate Light Components
Gently detach the light head from the light body.

Step 2: Disconnect Wires
Unplug all wire connections between the light head and body.