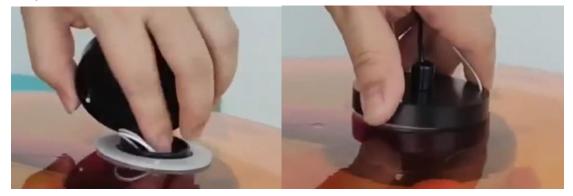

Step 6: Reconnect Wires Reattach the wires between the light head and body. Ensure connections are secure.

Step 7: Finalize Setup Tuck and hide all wires neatly inside the fixture. Firmly tighten the light head to the light body.