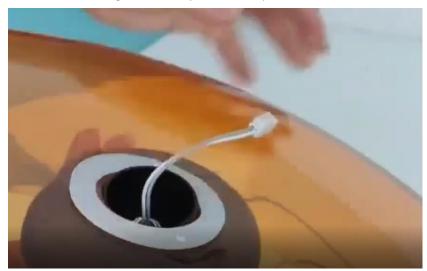

## Step-by-Step Installation Guide

Step 1: Separate Light Components
Gently detach the light head from the light body.

Step 2: Disconnect Wires
Unplug all wire connections between the light head and body.

Step 3: Remove Rubber Gasket Take off the rubber gasket from the light head.

Step 4: Attach Glass Lampshade Insert the light head onto the glass lampshade.

Step 5: Secure with Rubber Gasket Place one rubber gasket on top of the lampshade.