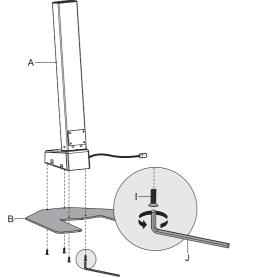

# Step 1 Assemble the Base

• Attach the Lift Column (#A) to the Base (#B) using the Bolts (#I).