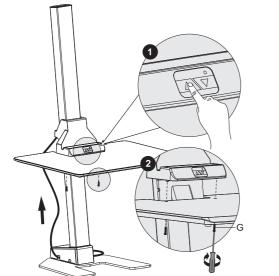

# **Install the Control Panel**

- Slide the Control Panel (#C) down over the top of the column.
- Pass the control panel cable through the opening shown here and out the other side.
- Connect the cable to the Wall Plug (#F)
- Press the latch down to secure the ends together.
- Plug the cord into a power outlet.

# Step 5 **Secure the Control Panel**

· Press the up-arrow button and raise the keyboard tray to a higher enough position to comfortably access the bottom of the tray. Install the Bolts (#G) through the underside of the tray into the Control Panel, to secure it in place.