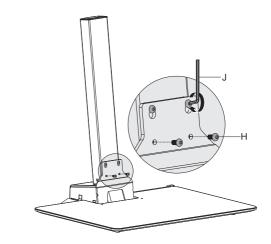

# Step 3 Secure the Tray

• Install the 2 Bolts (#H) to the lower bolt holes then fully tighten the upper 2 bolts.