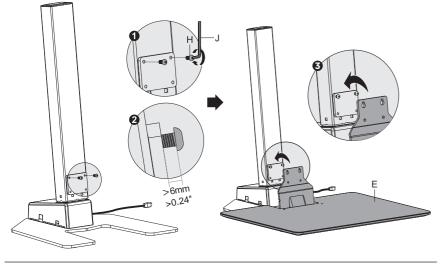

# Step 2 Attach the Keyboard Tray

• Insert the upper 2 Bolts (#H) into the rectangular bracket on the lower portion of the Lift Column.

• Leave a gap of approximately 6mm (.23in) between the bottom of the bolt head and the bracket.

• Hang the Keyboard Tray (#E) on the 2 bolts and ensure that the bolts are seated fully in the smaller end of the keyhole shaped holes.

Caution: Do not use the keyboard tray to lift or move the desk.

# Step 3 Secure the Tray

• Install the 2 Bolts (#H) to the lower bolt holes then fully tighten the upper 2 bolts.