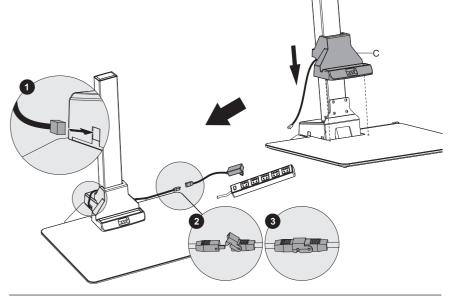

# **Install the Control Panel**

- Slide the Control Panel (#C) down over the top of the column.
- Pass the control panel cable through the opening shown here and out the other side.
- Connect the cable to the Wall Plug (#F)
- Press the latch down to secure the ends together.
- Plug the cord into a power outlet.