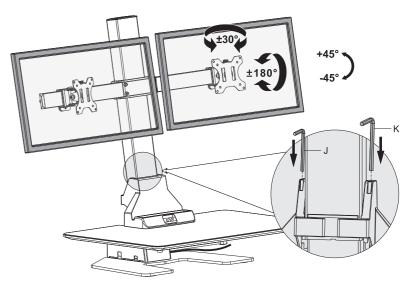

# Step 11 Final Adjustments

• The monitors can be tilted ±45° and swiveled ±30°. And Screen Rotation is ±180°. Store the Hex Wrenches (#J, K) in the slots in the back of the Control Panel for easier access if they should be needed.