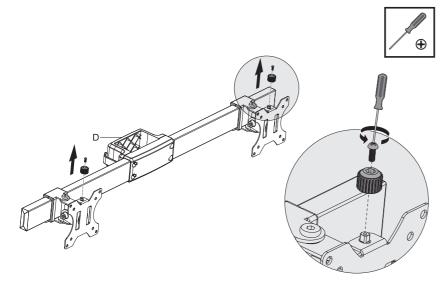

# Step 7 **Install the Monitor Arm**

• Slide the Monitor Arm (#D) onto the column and tighten the bolts shown in the magnification bubble to secure the arms at the desired height.