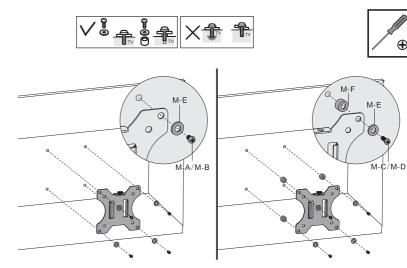

# Step 8 Attach the VESA Plates to the Monitors

• Select the appropriate size mounting bolt (#M-A through M-D) for your monitors mounting holes and verify the length of the VESA bolt is not too long. If you are unsure of the correct bolt size for your display refer to your monitor user manual or contact the monitor manufacturer for sizing information. If necessary, use the included spacers (#M-F) between the mount and the screen as shown to adjust the length of the mounting bolt.

• Install the VESA Plate onto the back of the monitor using the selected Bolts (#M-A or M-B) and Washers (#M-C) and ensure that the arrow on the plate is pointing up to the top of the monitor. Use the Spacers (#M-F) if needed