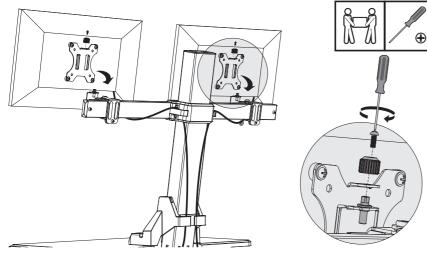

# Step 9 Hang the Monitors on the Arm

• Slide the monitors into place on the end of the monitor arm brackets. Reinstall the bolts and knobs removed in Step 6 to secure the monitors in place.

# Step 10 Adjust the Monitor Angle

• If necessary, adjust the tilt angle of the monitor by loosening the bolt shown in the magnification bubble. Once the desired angle has been reached tighten the bolt again.