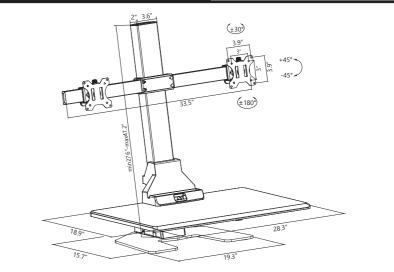

### **DIMENSIONS & WEIGHT CAPACITY**

Monitor Weight Capacity per screen is 17.6lbs/8kgs, and Lifting Weight Capacity is 55lbs/25kgs. **Caution:** Ensure all mounting surfaces are capable of holding the weight of your mount. DO NOT EXCEED MAXIMUM LISTED WEIGHT CAPACITY. SERIOUS INJURY OR PROPERTY DAMAGE MAY OCCUR!

# Step 11 Final Adjustments

• The monitors can be tilted ±45° and swiveled ±30°. And Screen Rotation is ±180°. Store the Hex Wrenches (#J, K) in the slots in the back of the Control Panel for easier access if they should be needed.