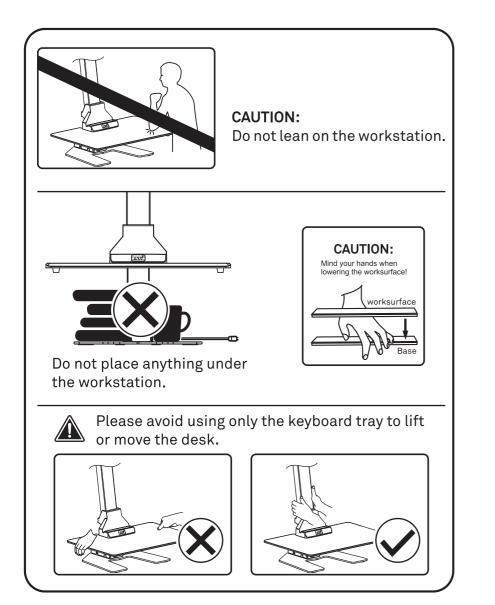

• Hang the Keyboard Tray (#E) on the 2 bolts and ensure that the bolts are seated fully in the smaller end of the keyhole shaped holes.

Caution: Do not use the keyboard tray to lift or move the desk.

Users should Make Sure that They Never Sit on or Lean against the Desktop in Order to Prevent Serious Bodily Injury.