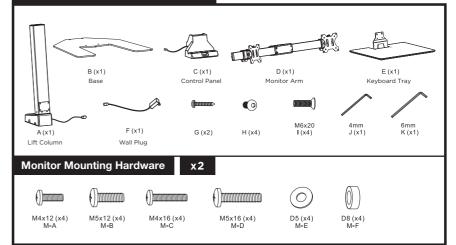

# Check carefully to make sure there are no missing or defective parts. Some hardware provided may not be used. Use the correct mounting hardware suitable for your installation.

CHOKING HAZARD. Package includes small parts. Not for children under 3 years. Adult supervision is required.

### Missing Parts? Call us at (855) 925-5668 and we will ship replacement parts free of charge.