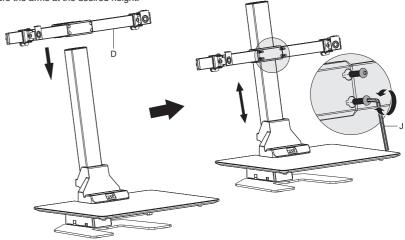

# Step 7 **Install the Monitor Arm**

• Slide the Monitor Arm (#D) onto the column and tighten the bolts shown in the magnification bubble to secure the arms at the desired height.

# Step 11 Final Adjustments

• The monitors can be tilted ±45° and swiveled ±30°. And Screen Rotation is ±180°. Store the Hex Wrenches (#J, K) in the slots in the back of the Control Panel for easier access if they should be needed.