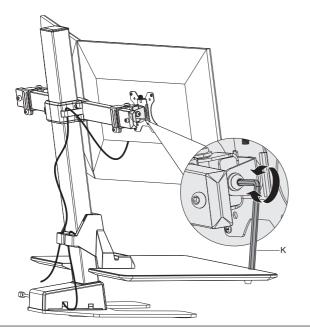

# Step 10 Adjust the Monitor Angle

• If necessary, adjust the tilt angle of the monitor by loosening the bolt shown in the magnification bubble. Once the desired angle has been reached tighten the bolt again.