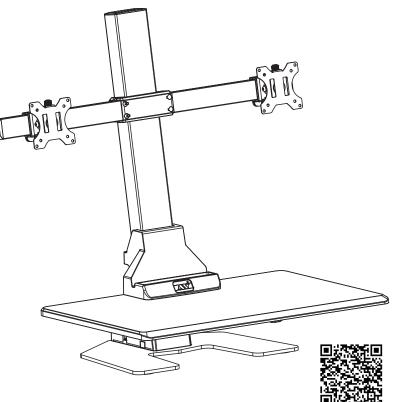

# MOUNT-IT!

Installation Manual SKU: MI-7952 SKU: MI-7952WHT V1 07/24



Scan this QR code for product information, videos, and assembly assistance.

# ELECTRIC SIT-STAND WORKSTATION



HAVE QUESTIONS?

Monday - Friday from 5:00am - 5:00pm PST







support@mount-it.com

(855) 925-5668

www.mount-it.com

### Thank you for choosing Mount-It!

| EN ( | Ā   | Read the antire instruction manual before you start installation and assembly. If you have any questions regarding any of the instructions or warnings, please contact<br>March till for assistance, bucks heavier than the rated weights indicated may result in instability causing possible injury.<br>- Please closely follow the assembly instructions. Improper installation may result in namage or service personal injury.<br>- Safety gear and proper tools must be used. This product should only be installed by pr