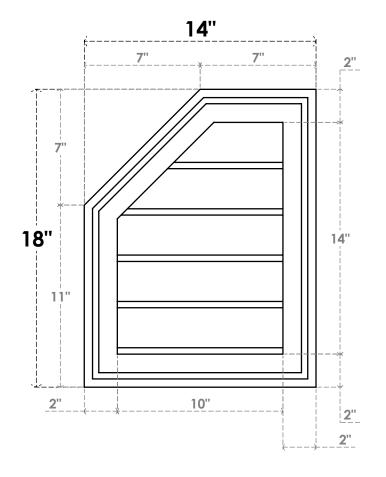

## GVPOL14X1802SN

14"W X 18"H HALF OCTAGON TOP LEFT SURFACE MOUNT PVC GABLE VENT: NON-FUNCTIONAL, W/ 2"W X 1-1/2"P BRICKMOULD FRAME

**FRONT** 

SIDE

LOUVER HEIGHT: 2 3/4" LOUVER QTY: 5

1. INSTALLATION TO BE COMPLETED IN ACCORDANCE WITH MANUFACTURER'S SPECIFICATIONS.
2. DRAWING MAY NOT BE TO SCALE