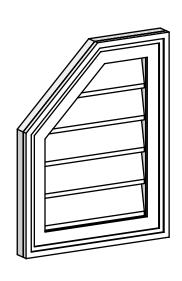

## GVPOL14X1802SN

14"W X 18"H HALF OCTAGON TOP LEFT SURFACE MOUNT PVC GABLE VENT: NON-FUNCTIONAL, W/ 2"W X 1-1/2"P BRICKMOULD FRAME

**FRONT** 

SIDE

LOUVER HEIGHT: 2 3/4" LOUVER QTY: 5

1. INSTALLATION TO BE COMPLETED IN ACCORDANCE WITH MANUFACTURER'S SPECIFICATIONS.
2. DRAWING MAY NOT BE TO SCALE