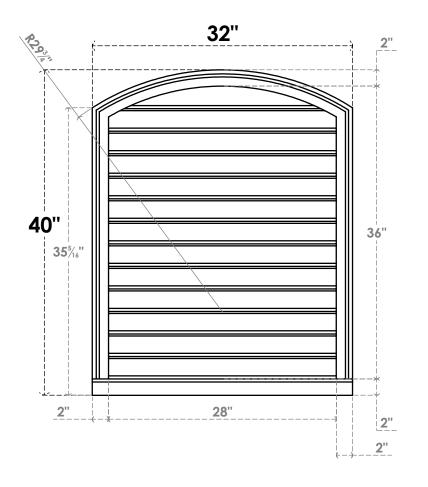

## GVPAR32X4003SF

32"W X 40"H ARCH TOP SURFACE MOUNT PVC GABLE VENT: FUNCTIONAL, W/ 2"W X 2"P **BRICKMOULD SILL FRAME** 

**FRONT** 

SIDE

**VENTING AREA: 81.42 SQ IN** 

LOUVER HEIGHT: 2 3/4"

LOUVER QTY: 13

**EKENA MILLWORK** 2300 WEST MAIN ST. CLARKSVILLE, TX 75426 TOLL FREE: 866-607-0453 WWW.EKENAMILLWORK.COM