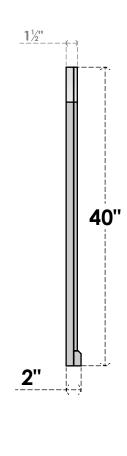

## GVPAR32X4003SF

32"W X 40"H ARCH TOP SURFACE MOUNT PVC GABLE VENT: FUNCTIONAL, W/ 2"W X 2"P **BRICKMOULD SILL FRAME** 

**FRONT** 

SIDE

**VENTING AREA: 81.42 SQ IN** 

LOUVER HEIGHT: 2 3/4"

LOUVER QTY: 13

**EKENA MILLWORK** 2300 WEST MAIN ST. CLARKSVILLE, TX 75426 TOLL FREE: 866-607-0453 WWW.EKENAMILLWORK.COM