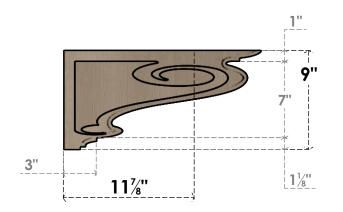

## ITEM NUMBER: CORU09X18X09SCRRCPR

9"W X 18"D X 9"H SERIES 3 WIDE SCROLL ROUGH CEDAR TIMBERTHANE FAUX WOOD CORBEL, PRIMED

## SIDE PROFILE