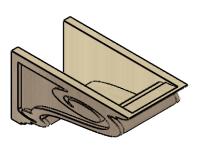

## ITEM NUMBER: CORU09X18X09SCRRCPR

9"W X 18"D X 9"H SERIES 3 WIDE SCROLL ROUGH CEDAR TIMBERTHANE FAUX WOOD CORBEL, PRIMED

## **ISOMETRIC**

**EKENA MILLWORK** 2300 WEST MAIN ST. CLARKSVILLE, TX 75426 TOLL FREE: 866-607-0453 WWW.EKENAMILLWORK.COM

GENERATED DATE: 01/28/2023

- 1. INSTALLATION TO BE COMPLETED IN ACCORDANCE WITH MANUFACTURER'S SPECIFICATIONS.