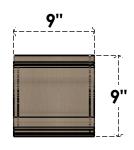

## ITEM NUMBER: CORU09X18X09SCRRCPR

9"W X 18"D X 9"H SERIES 3 WIDE SCROLL ROUGH CEDAR TIMBERTHANE FAUX WOOD CORBEL, PRIMED

## FRONT PROFILE