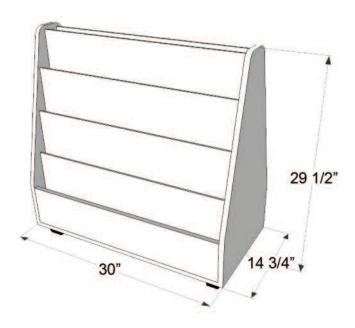

## Double Side Book Display 29½"H x 30"W x 14¾"D

GREENGUARD Children & Schools certified. (5) sloping plywood shelves provide ample space to display books or store coloring books with (4) additional storage shelves on back side. 100% Plywood with mortise & secure fastener construction for exceptional strength and durability. UV Finish provides unsurpassed protection and beauty. Lifetime warranty and MADE IN THE USA. Comes fully assembled. 29½"H x 30"W x 14¾"D