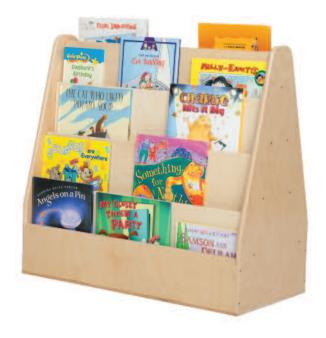

## Double Side Book Display 29½"H x 30"W x 14¾"D

GREENGUARD Children & Schools certified. (5) sloping plywood shelves provide ample space to display books or store coloring books with (4) additional storage shelves on back side. 100% Plywood with mortise & secure fastener construction for exceptional strength and durability. UV Finish provides unsurpassed protection and beauty. Lifetime warranty and MADE IN THE USA. Comes fully assembled. 29½"H x 30"W x 14¾"D