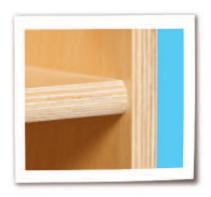

- 100% Baltic Birch Plywood on all surfaces and backs
- No MDF, hardboard or particleboard
- · Fully rounded and sanded corners for absolute maximum safety
- · Recessed backs for added strength, stability, and beauty
- Exclusive Tuff-Gloss™ UV finish
- · Qualifies for LEED® credit IEQ 4.5
- · CPSIA compliant No lead or phthalates
- · Meet or exceed CARB II and CHPS requirements
- · GREENGUARD® Children & School certified
- · Made in the USA by craftsmen

Typical Recessed Plywood Backs

Typical Corners & Edges

Typical Construction