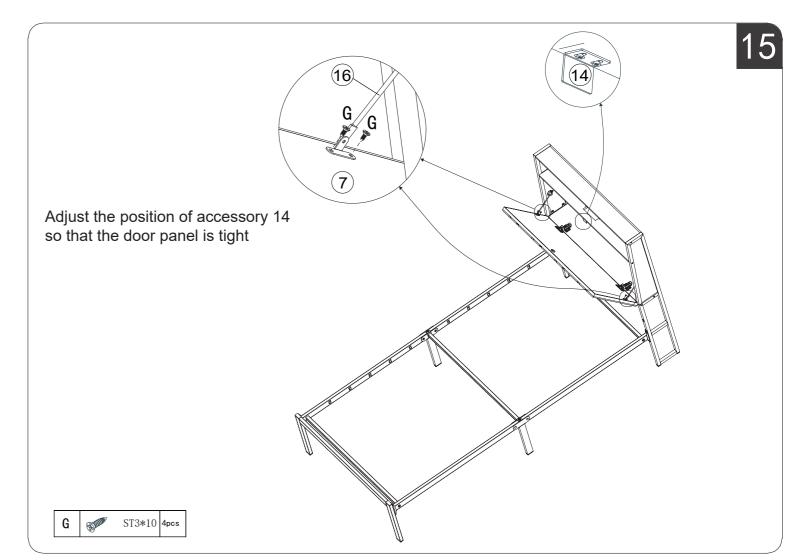

## HARDWARE NOTE

1.Two or more people are required for assembly 2.Do not screw on the bolts too tight unless the installation is done. Make sure all bolts are tightly screwed before you use it.

6/15

8/15