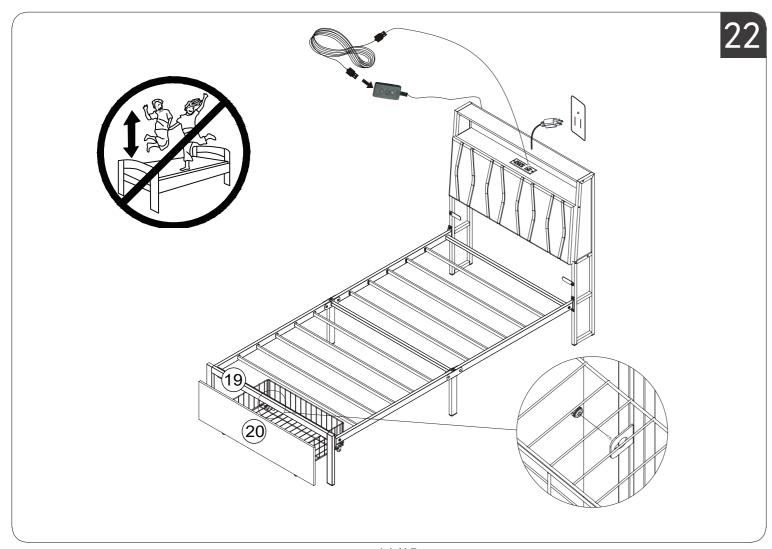

## HARDWARE NOTE

1.Two or more people are required for assembly 2.Do not screw on the bolts too tight unless the installation is done. Make sure all bolts are tightly screwed before you use it.

6/15

8/15