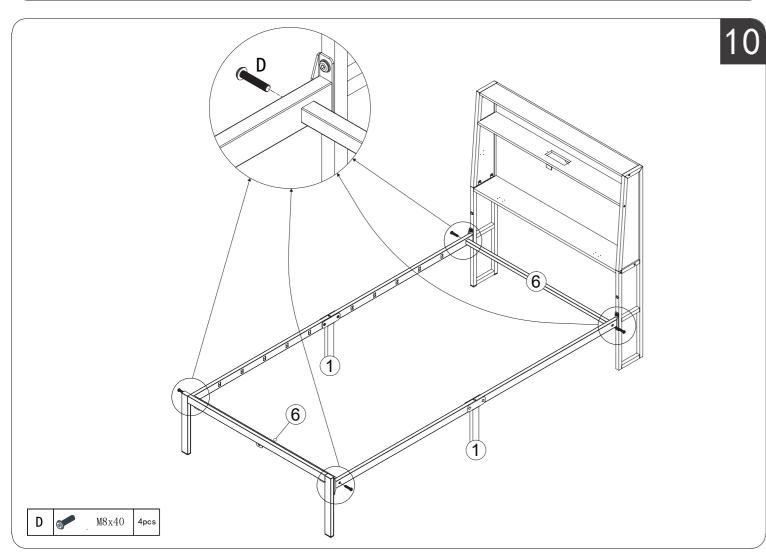

## HARDWARE NOTE

1.Two or more people are required for assembly 2.Do not screw on the bolts too tight unless the installation is done. Make sure all bolts are tightly screwed before you use it.

6/15

8/15