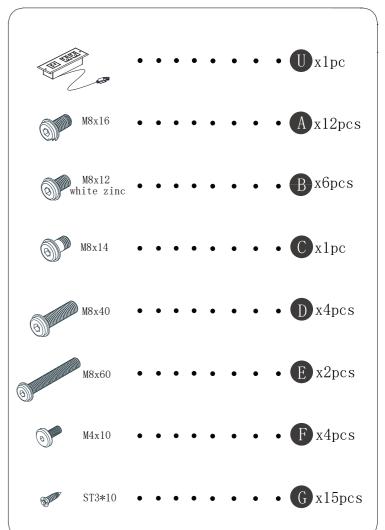

## HARDWARE NOTE

1.Two or more people are required for assembly 2.Do not screw on the bolts too tight unless the installation is done. Make sure all bolts are tightly screwed before you use it.

6/15

8/15