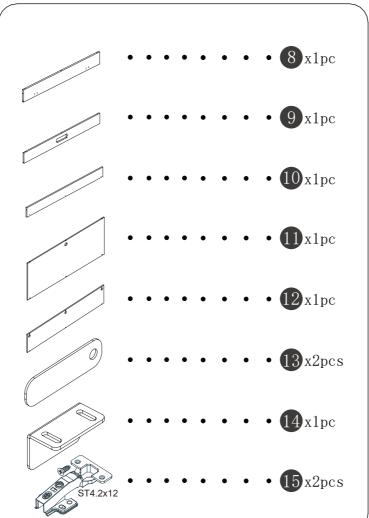

## HARDWARE NOTE

1.Two or more people are required for assembly 2.Do not screw on the bolts too tight unless the installation is done. Make sure all bolts are tightly screwed before you use it.

6/15

8/15