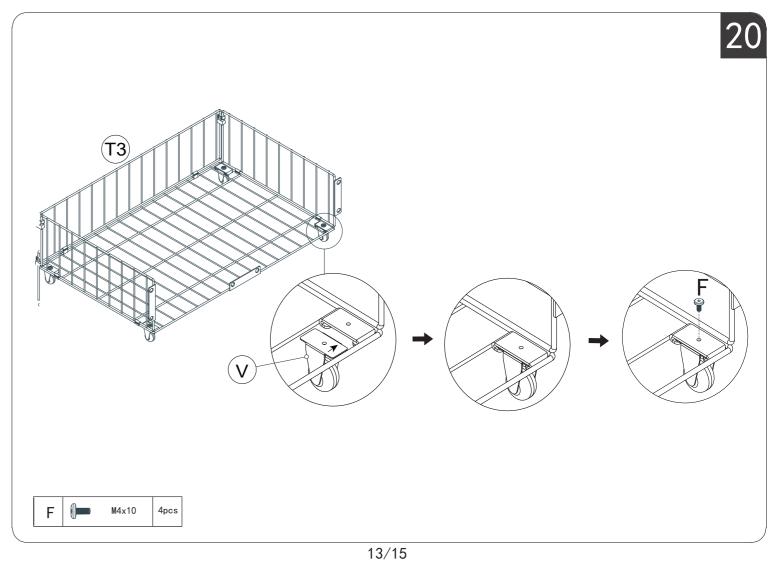

installation instructions, product maintenance and maintenance methods.

If you feel satisfied with our product and service,

- Please set our store as your favorites;
- Please recommend our products to your friends;
- Please leave us your purchase experience in our store or product page.

Feedback or reviews from you will greatly help us offer better services to players around the world.

Best regards!

Avoid using sharp objects such as a knife to cut open packaging as you may accidentally damage the product.

## **Bed Frame**

## **ORIGINAL INSTRUCTION MANUAL**



1/15

## HARDWARE NOTE

1.Two or more people are required for assembly 2.Do not screw on the bolts too tight unless the installation is done. Make sure all bolts are tightly screwed before you use it.











































6/15

















8/15