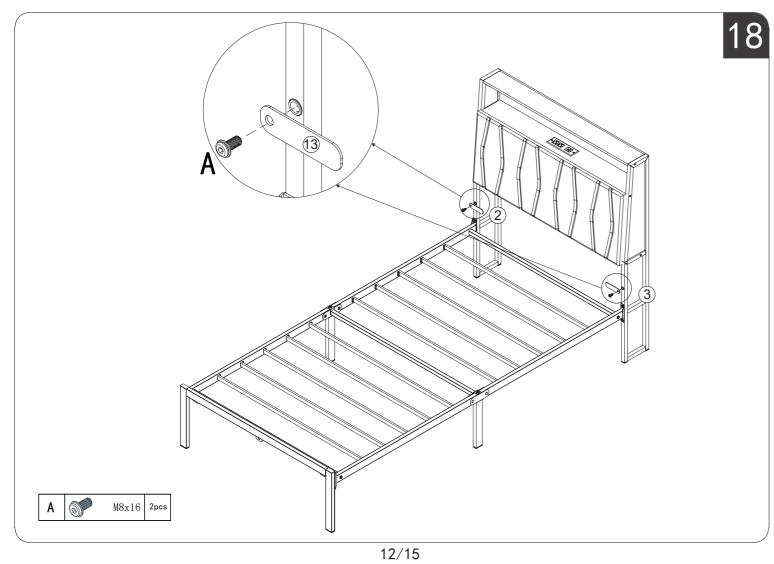

## HARDWARE NOTE

1.Two or more people are required for assembly 2.Do not screw on the bolts too tight unless the installation is done. Make sure all bolts are tightly screwed before you use it.

6/15

8/15