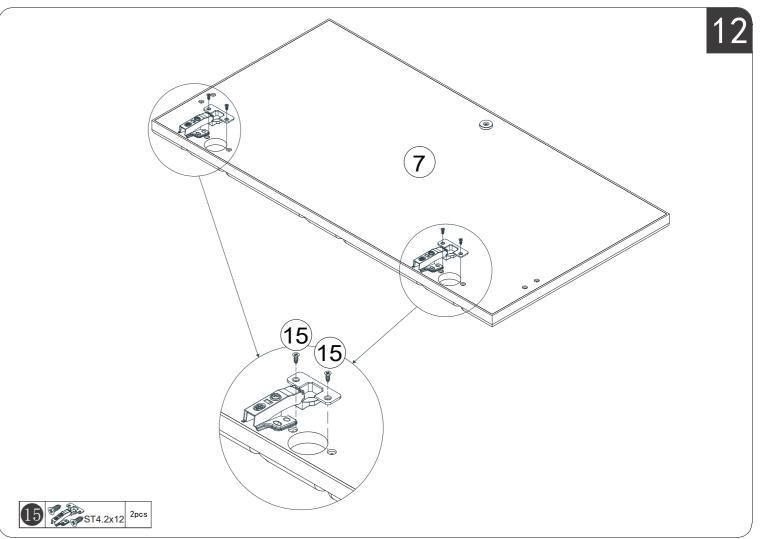

## HARDWARE NOTE

1.Two or more people are required for assembly 2.Do not screw on the bolts too tight unless the installation is done. Make sure all bolts are tightly screwed before you use it.

6/15

8/15