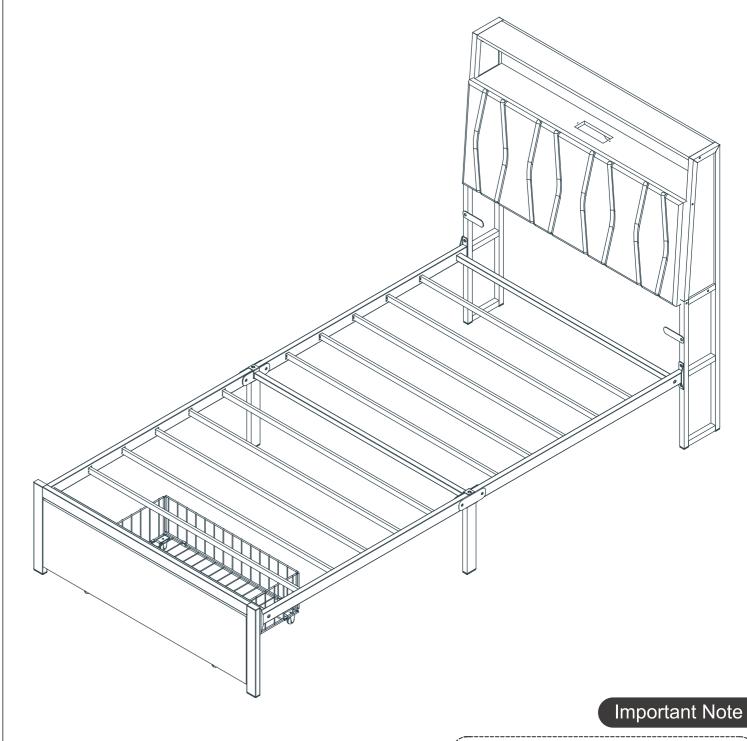

he product is damaged due to courier problems, please contact our customer service in time for verification.
- We will rectify the issue as soon as possible;
- We give a 365-day quality assurance;

We offer product explanations, installation instructions, product maintenance and maintenance methods.

If you feel satisfied with our product and service,

- Please set our store as your favorites;
- Please recommend our products to your friends;
- Please leave us your purchase experience in our store or product page.

Feedback or reviews from you will greatly help us offer better services to players around the world.

Best regards!

Avoid using sharp objects such as a knife to cut open packaging as you may accidentally damage the product.

## **Bed Frame**

## **ORIGINAL INSTRUCTION MANUAL**



1/15

## HARDWARE NOTE

1.Two or more people are required for assembly 2.Do not screw on the bolts too tight unless the installation is done. Make sure all bolts are tightly screwed before you use it.











































6/15

















8/15