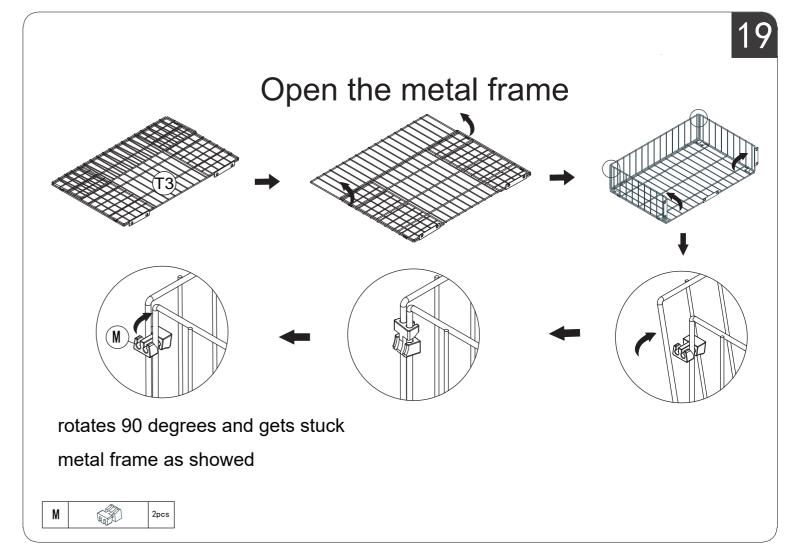

## HARDWARE NOTE

1.Two or more people are required for assembly 2.Do not screw on the bolts too tight unless the installation is done. Make sure all bolts are tightly screwed before you use it.

6/15

8/15