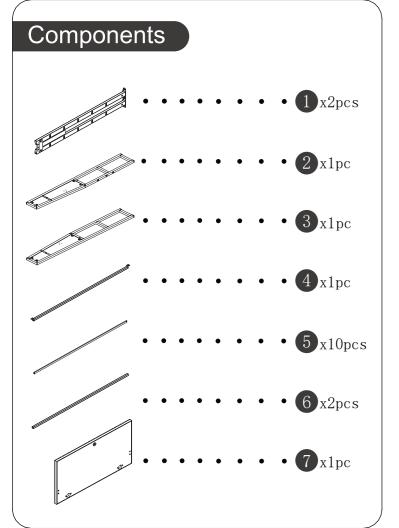

## HARDWARE NOTE

1.Two or more people are required for assembly 2.Do not screw on the bolts too tight unless the installation is done. Make sure all bolts are tightly screwed before you use it.

6/15

8/15