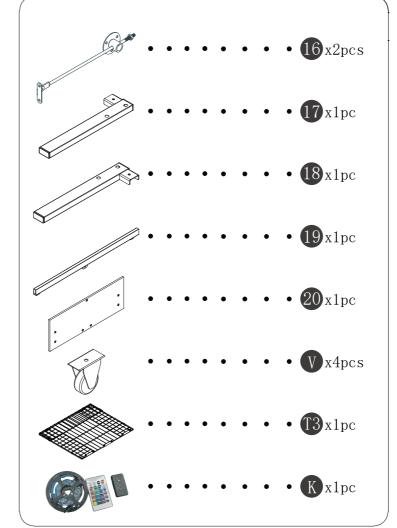

## HARDWARE NOTE

1.Two or more people are required for assembly 2.Do not screw on the bolts too tight unless the installation is done. Make sure all bolts are tightly screwed before you use it.

6/15

8/15