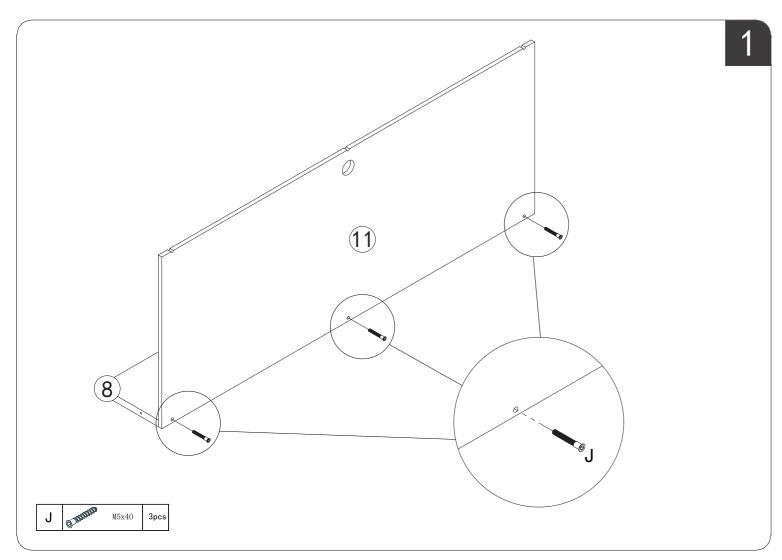

## HARDWARE NOTE

1.Two or more people are required for assembly 2.Do not screw on the bolts too tight unless the installation is done. Make sure all bolts are tightly screwed before you use it.

6/15

8/15