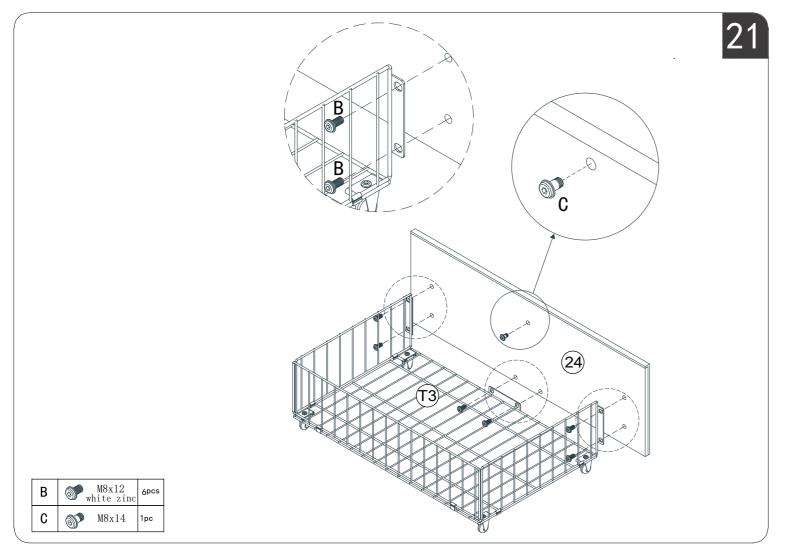

## HARDWARE NOTE

1.Two or more people are required for assembly 2.Do not screw on the bolts too tight unless the installation is done. Make sure all bolts are tightly screwed before you use it.

6/15

8/15