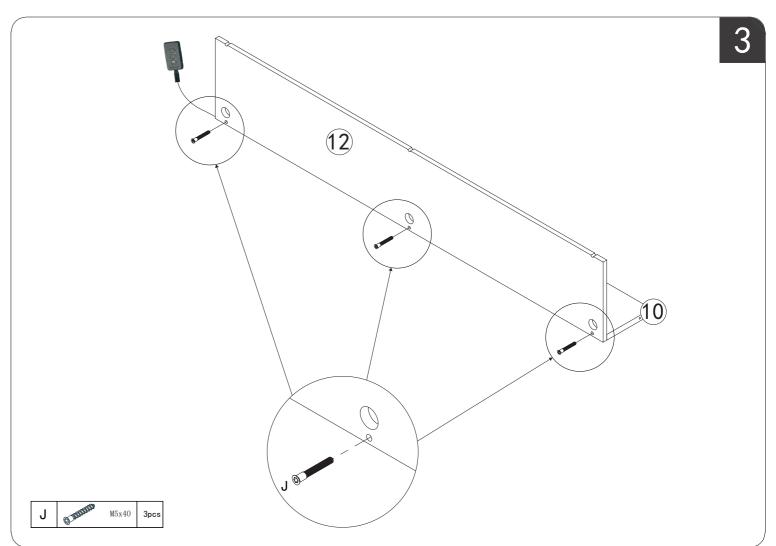

tallation instructions, product maintenance and maintenance methods.

If you feel satisfied with our product and service,

- Please set our store as your favorites;
- Please recommend our products to your friends;
- Please leave us your purchase experience in our store or product page.

Feedback or reviews from you will greatly help us offer better services to players around the world.

Best regards!

Avoid using sharp objects such as a knife to cut open packaging as you may accidentally damage the product.

## **Bed Frame**

## **ORIGINAL INSTRUCTION MANUAL**



1/15

## HARDWARE NOTE

1.Two or more people are required for assembly 2.Do not screw on the bolts too tight unless the installation is done. Make sure all bolts are tightly screwed before you use it.











































6/15

















8/15