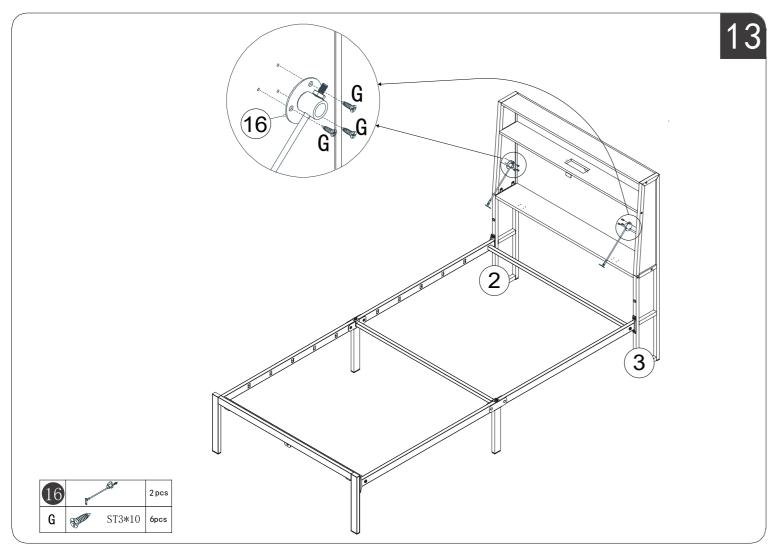

## HARDWARE NOTE

1.Two or more people are required for assembly 2.Do not screw on the bolts too tight unless the installation is done. Make sure all bolts are tightly screwed before you use it.

6/15

8/15