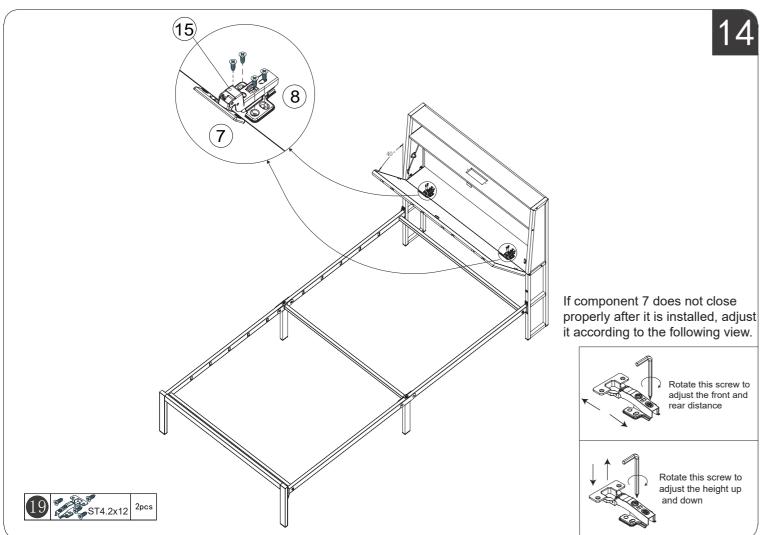

## HARDWARE NOTE

1.Two or more people are required for assembly 2.Do not screw on the bolts too tight unless the installation is done. Make sure all bolts are tightly screwed before you use it.

6/15

8/15