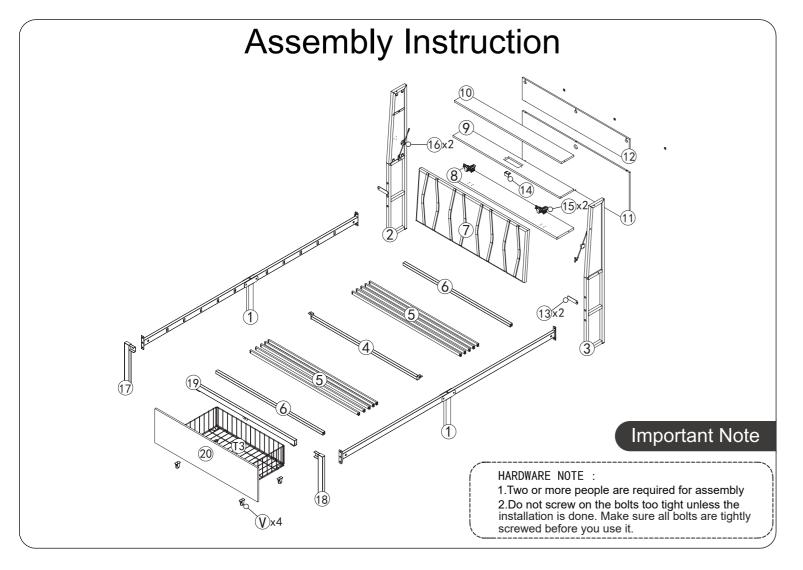

## HARDWARE NOTE

1.Two or more people are required for assembly 2.Do not screw on the bolts too tight unless the installation is done. Make sure all bolts are tightly screwed before you use it.

6/15

8/15