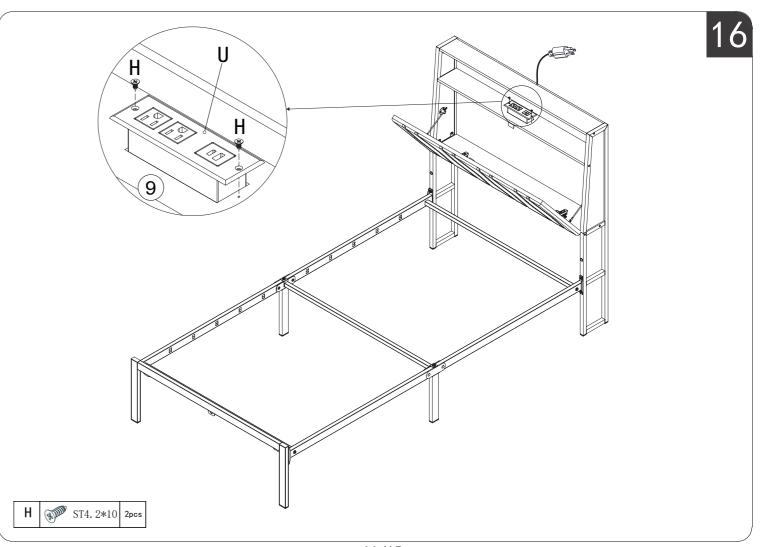

## HARDWARE NOTE

1.Two or more people are required for assembly 2.Do not screw on the bolts too tight unless the installation is done. Make sure all bolts are tightly screwed before you use it.

6/15

8/15