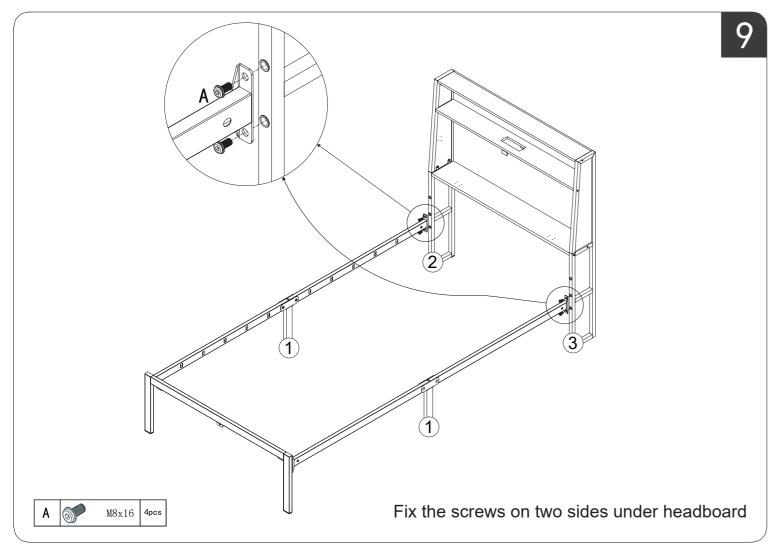

## HARDWARE NOTE

1.Two or more people are required for assembly 2.Do not screw on the bolts too tight unless the installation is done. Make sure all bolts are tightly screwed before you use it.

6/15

8/15