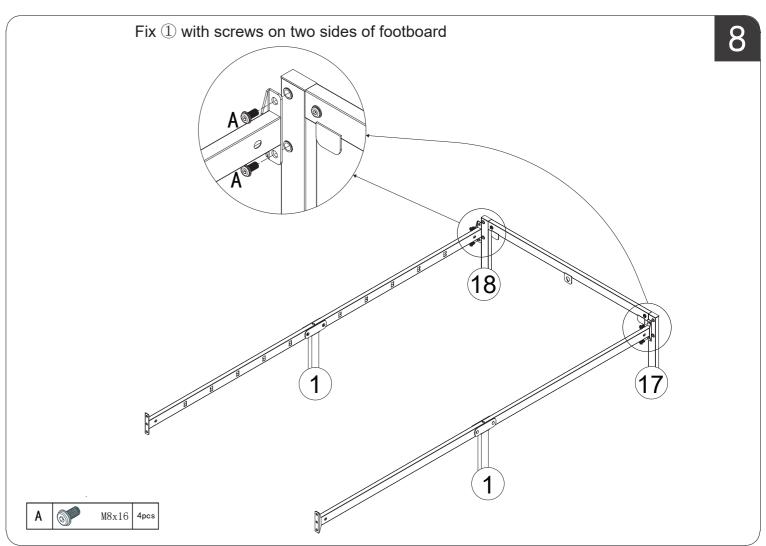

## HARDWARE NOTE

1.Two or more people are required for assembly 2.Do not screw on the bolts too tight unless the installation is done. Make sure all bolts are tightly screwed before you use it.

6/15

8/15