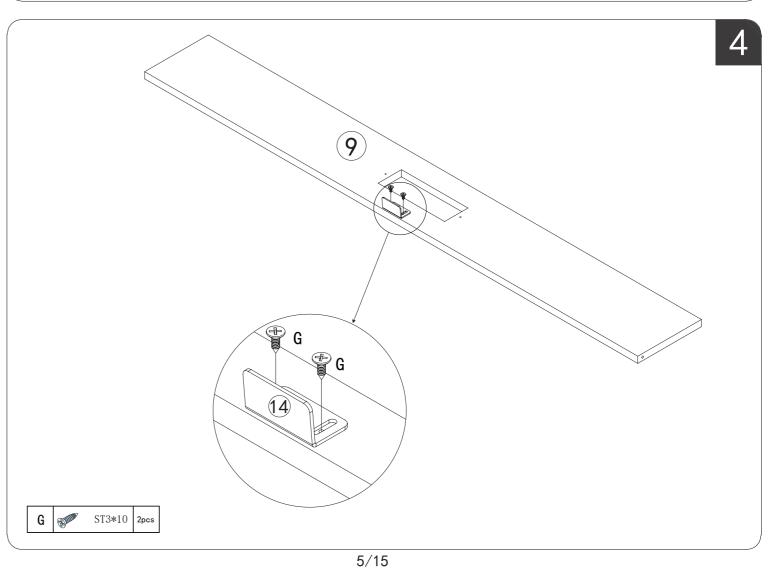

## HARDWARE NOTE

1.Two or more people are required for assembly 2.Do not screw on the bolts too tight unless the installation is done. Make sure all bolts are tightly screwed before you use it.

6/15

8/15