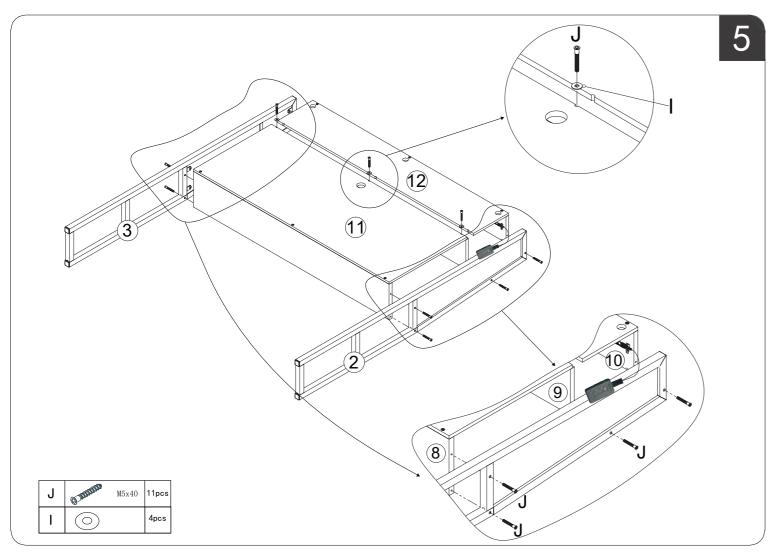

## HARDWARE NOTE

1.Two or more people are required for assembly 2.Do not screw on the bolts too tight unless the installation is done. Make sure all bolts are tightly screwed before you use it.

6/15

8/15