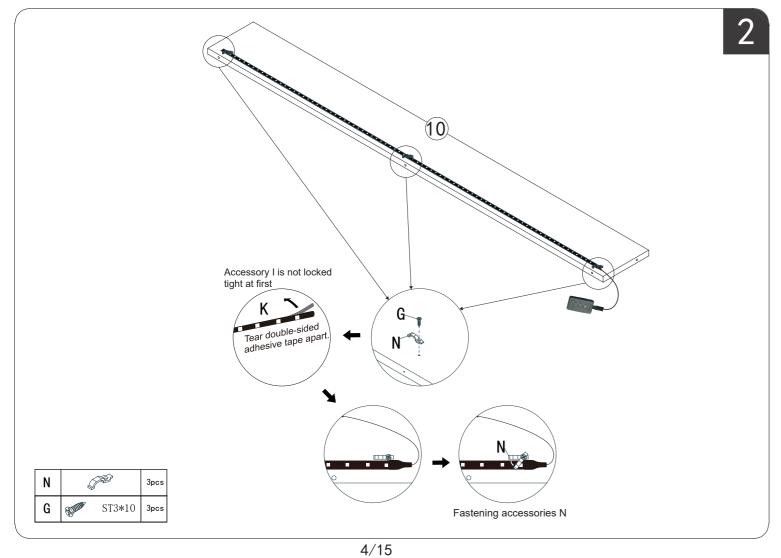

s, installation instructions, product maintenance and maintenance methods.

If you feel satisfied with our product and service,

- Please set our store as your favorites;
- Please recommend our products to your friends;
- Please leave us your purchase experience in our store or product page.

Feedback or reviews from you will greatly help us offer better services to players around the world.

Best regards!

Avoid using sharp objects such as a knife to cut open packaging as you may accidentally damage the product.

## **Bed Frame**

## **ORIGINAL INSTRUCTION MANUAL**



1/15

## HARDWARE NOTE

1.Two or more people are required for assembly 2.Do not screw on the bolts too tight unless the installation is done. Make sure all bolts are tightly screwed before you use it.











































6/15

















8/15