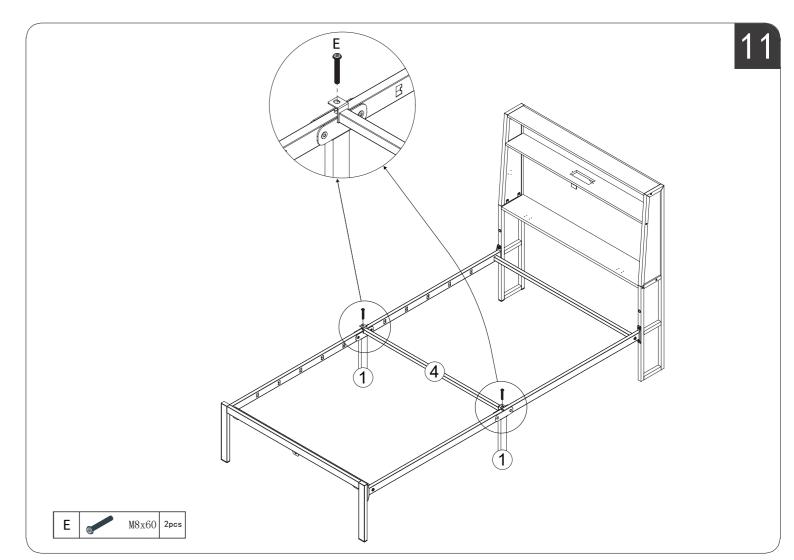

## HARDWARE NOTE

1.Two or more people are required for assembly 2.Do not screw on the bolts too tight unless the installation is done. Make sure all bolts are tightly screwed before you use it.

6/15

8/15