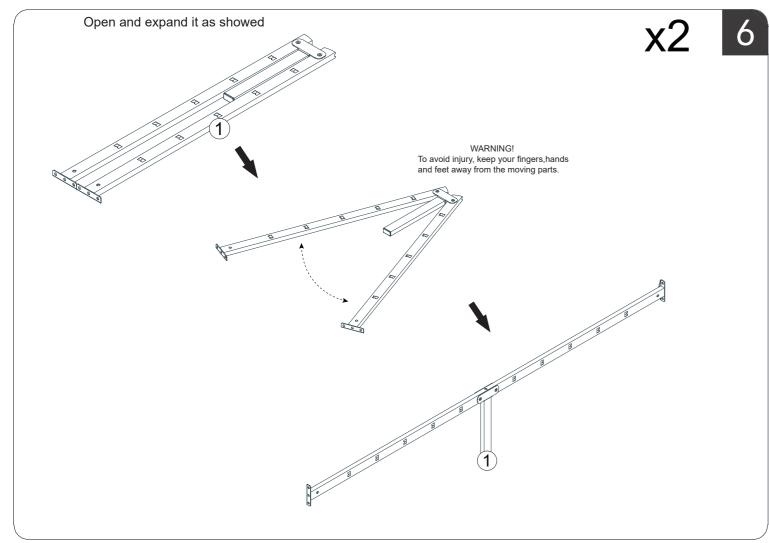

## HARDWARE NOTE

1.Two or more people are required for assembly 2.Do not screw on the bolts too tight unless the installation is done. Make sure all bolts are tightly screwed before you use it.

6/15

8/15