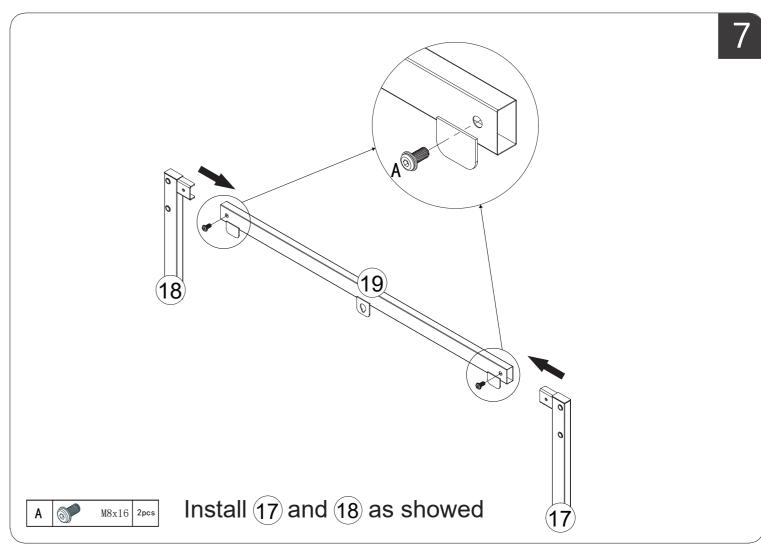

## HARDWARE NOTE

1.Two or more people are required for assembly 2.Do not screw on the bolts too tight unless the installation is done. Make sure all bolts are tightly screwed before you use it.

6/15

8/15