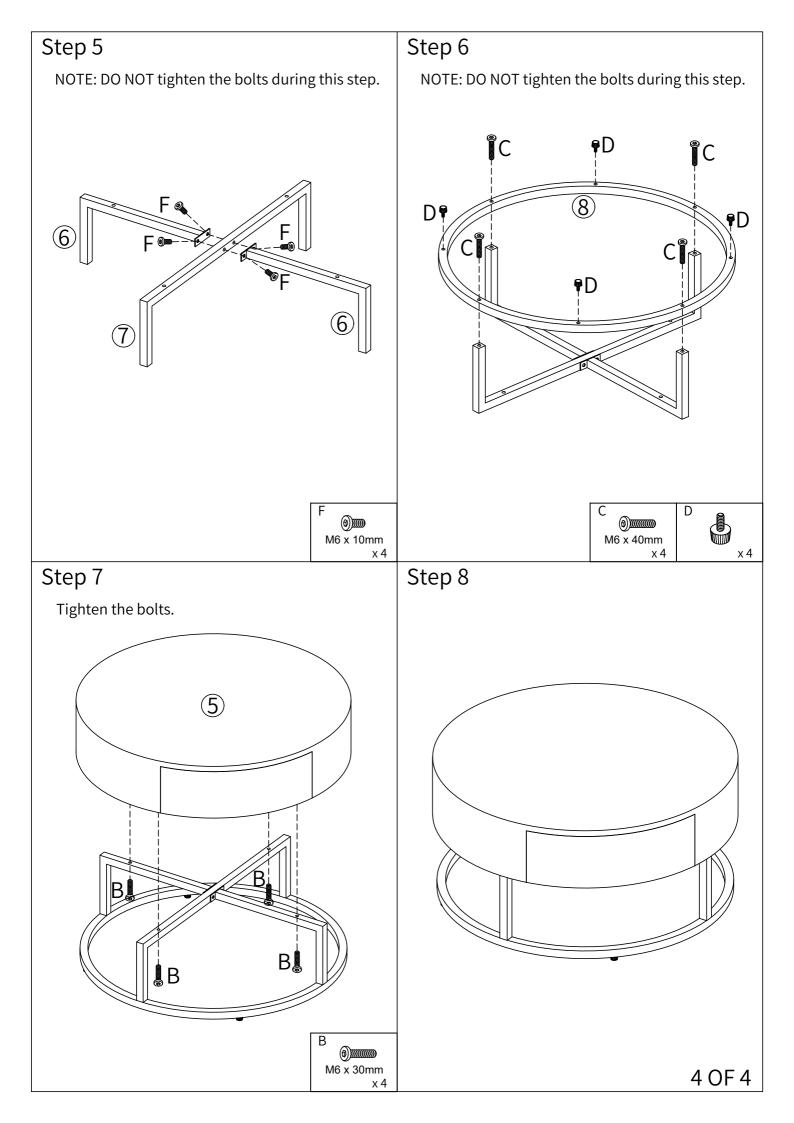

ed: Tools You May Need



Hexagon wrench

## Before the Installation

- 1. Do not throw away packing materials until assembly is complete for small parts may come loose inside the carton during shipment, If parts are missing, please contact us.
- 2. Assemble this item on a soft surface, such as carpet to protect the finish.
- 3. Proper assembly of this item requires 2 people.
- 4. Periodically check to ensure that all connections are tight.
- 5. It is recommended that installation of the product be done by a qualified licensed furniture assembler.

## Care and Cleaning

- 1. To protect the finish, avoid use chemicals and household cleaners.
- 2. All hot serving dishes should be placed on a pad.
- 3. Any liquid spilled onto the top should be cleaned up immediately with a damp cloth.