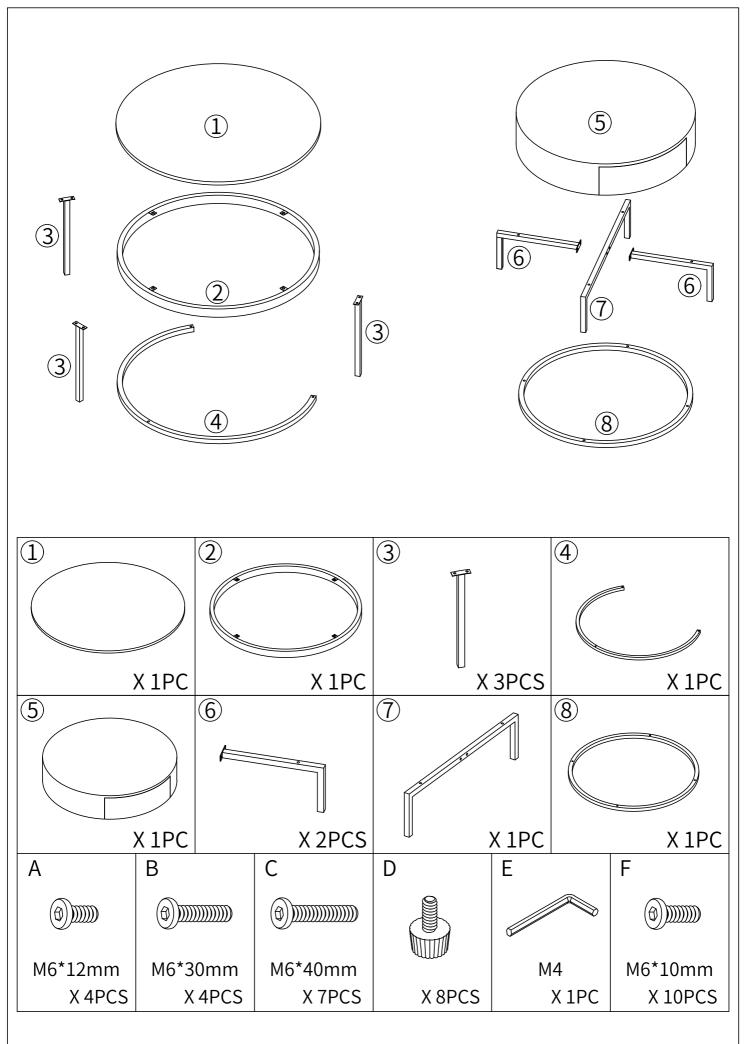

## Before the Installation

- 1. Do not throw away packing materials until assembly is complete for small parts may come loose inside the carton during shipment, If parts are missing, please contact us.
- 2. Assemble this item on a soft surface, such as carpet to protect the finish.
- 3. Proper assembly of this item requires 2 people.
- 4. Periodically check to ensure that all connections are tight.
- 5. It is recommended that installation of the product be done by a qualified licensed furniture assembler.