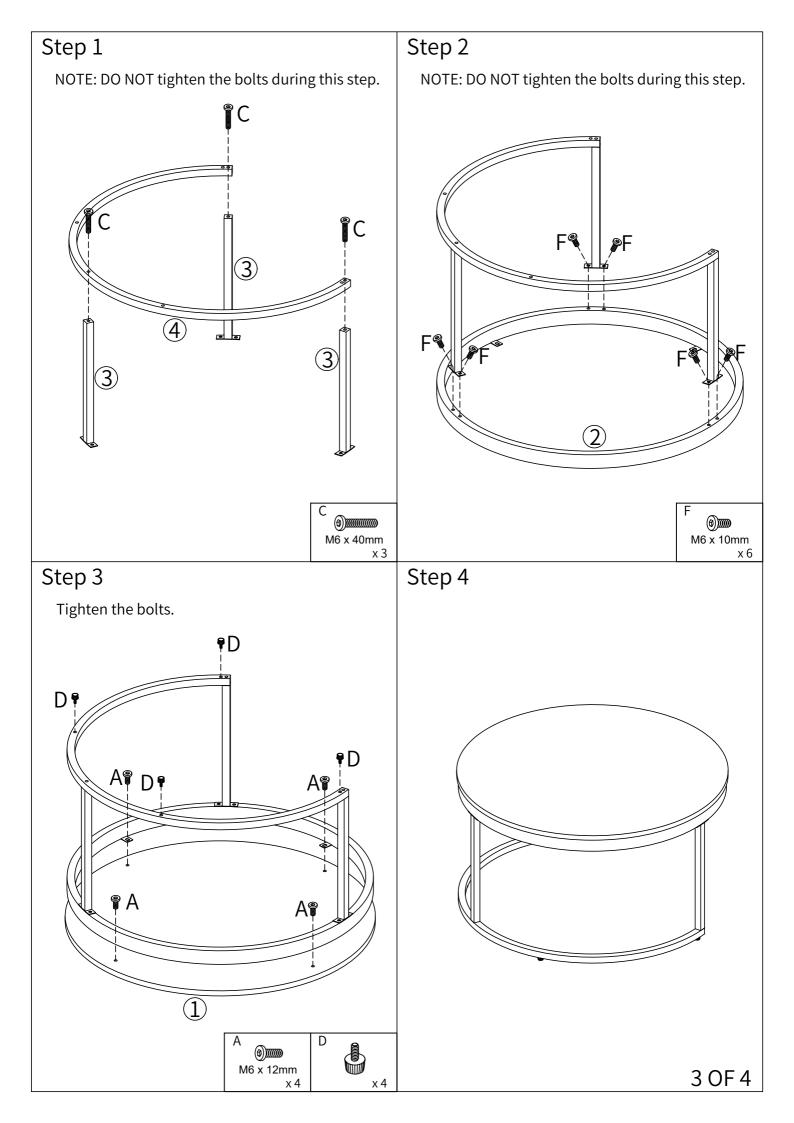

## Before the Installation

- 1. Do not throw away packing materials until assembly is complete for small parts may come loose inside the carton during shipment, If parts are missing, please contact us.
- 2. Assemble this item on a soft surface, such as carpet to protect the finish.
- 3. Proper assembly of this item requires 2 people.
- 4. Periodically check to ensure that all connections are tight.
- 5. It is recommended that installation of the product be done by a qualified licensed furniture assembler.