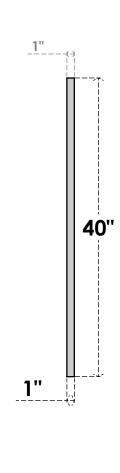

## GVPVE26X4001SN

26"W X 40"H RECTANGLE SURFACE MOUNT PVC GABLE VENT: NON-FUNCTIONAL, W/ 3-1/2"W X 1"P STANDARD FRAME

**FRONT** 

SIDE

LOUVER HEIGHT: 2 3/4"

LOUVER QTY: 12

EKENA MILLWORK 2300 WEST MAIN ST. CLARKSVILLE, TX 75426 TOLL FREE: 866-607-0453 WWW.EKENAMILLWORK.COM