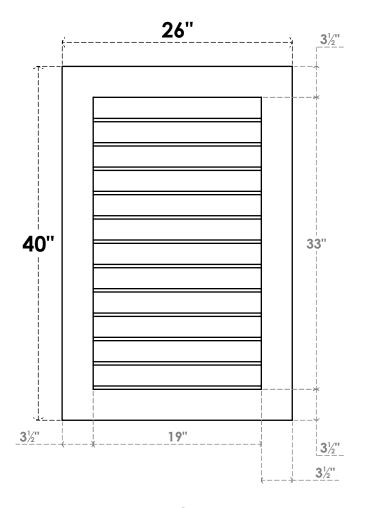

## GVPVE26X4001SN

26"W X 40"H RECTANGLE SURFACE MOUNT PVC GABLE VENT: NON-FUNCTIONAL, W/ 3-1/2"W X 1"P STANDARD FRAME

**FRONT** 

SIDE

LOUVER HEIGHT: 2 3/4"

LOUVER QTY: 12

EKENA MILLWORK 2300 WEST MAIN ST. CLARKSVILLE, TX 75426 TOLL FREE: 866-607-0453 WWW.EKENAMILLWORK.COM