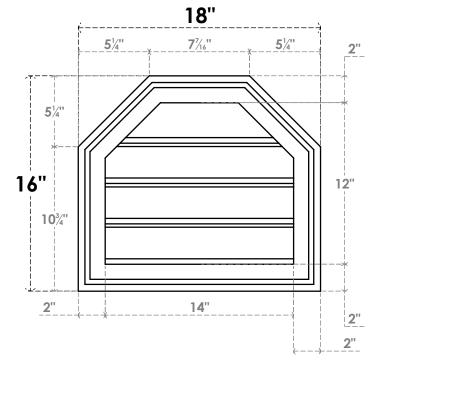

## GVPOT18X1602SF

18"W X 16"H OCTAGONAL TOP SURFACE MOUNT PVC GABLE VENT: FUNCTIONAL, W/ 2"W X 1-1/2"P BRICKMOULD FRAME

VENTING AREA: 9.95 SQ IN LOUVER HEIGHT: 3" LOUVER QTY: 4

## FRONT