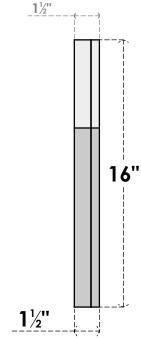

## GVPOT18X1602SF

18"W X 16"H OCTAGONAL TOP SURFACE MOUNT PVC GABLE VENT: FUNCTIONAL, W/ 2"W X 1-1/2"P BRICKMOULD FRAME

VENTING AREA: 9.95 SQ IN LOUVER HEIGHT: 3" LOUVER QTY: 4

## SIDE

NOTES 1. INSTALLATION TO BE COMPLETED IN ACCORDANCE WITH MANUFACTURER'S SPECIFICATIONS. 2. DRAWING MAY NOT BE TO SCALE

THIS DRAWING IS INTENDED FOR DESIGN AND PLANNING PURPOSES ONLY.
ALL INFORMATION CONTAINED HEREIN WAS CURRENT AT THE TIME OF DEVELOPMENT BUT MUST BE REVIEWED AND APPROVED BY THE PRODUCT MANUFACTURER TO BE CONSIDERED ACCURATE.
ARCHITECTURAL GRADE PVC PRODUCTS ARE MADE FROM EXPANDED CELLULAR PVC AND COME NATURALLY WHITE BUT MAY BE