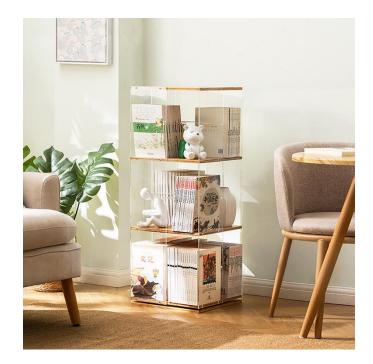

## **Specifications**

Material: Acrylic, Natural Bamboo Surface Treatment: Paint Spraying Color: Clear, Log Style: Modern Shape: Rectangular Assembly Required: Yes Mounting Type: Floor Mount Number of Items: 1 Number of Tiers: 3 Each Tier Load-bearing Capacity: About 15kg/33lbs Overall Load-bearing Capacity: About 45kg/99lbs Each Tier Size: 34\*34\*29cm/13.4\*13.4\*11.4in Product Size: 34\*34\*93cm/13.4\*13.4\*36.6in