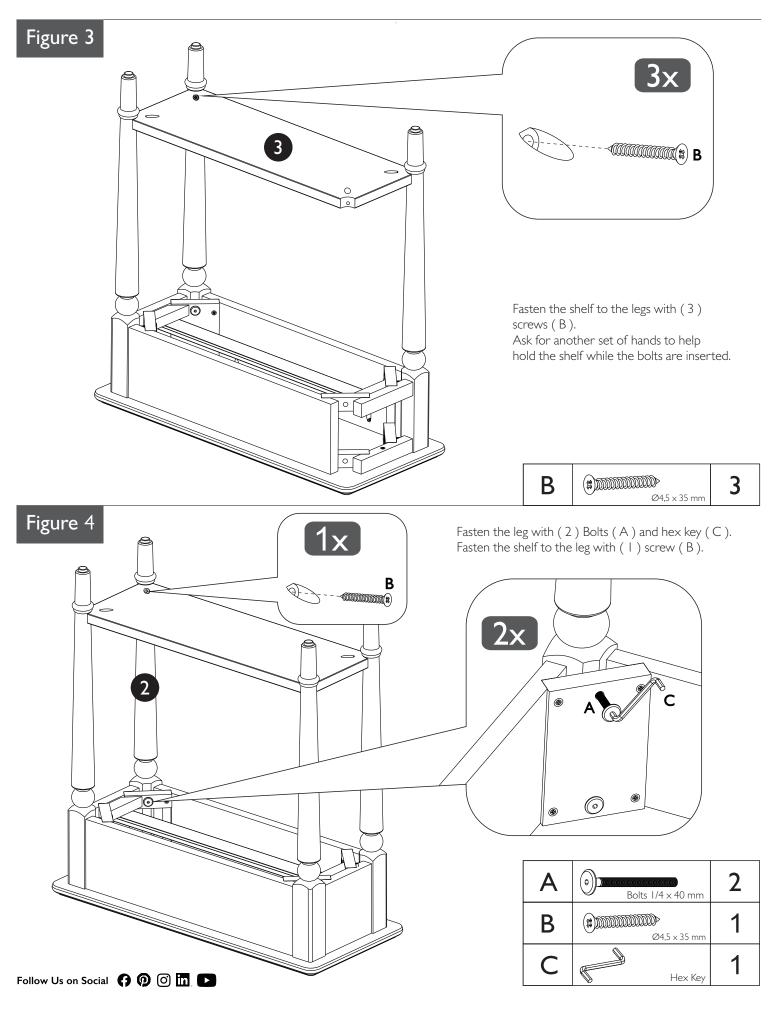

## HARDWARE INCLUDED

Please confirm all hardware available before assembly.

| Ref. |                                        | Qty. |
|------|----------------------------------------|------|
| Α    | Bolts 1/4 x 40 mm                      | 8    |
| В    | (#)))))))))))))))))))))))))))))))))))) | 4    |
| С    | Hex Key                                | 1    |