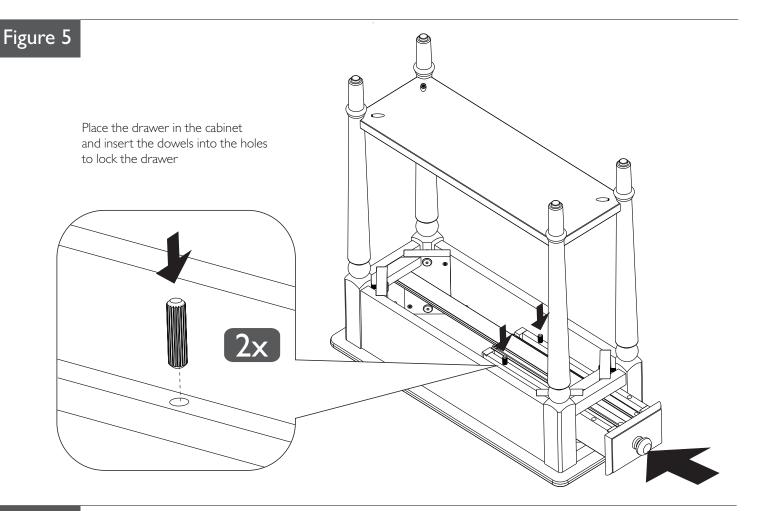

### Installation Instructions

Coastal Narrow Side Table

Final Assembly

Follow Us on Social 👩 🖗 🔘 in 💽