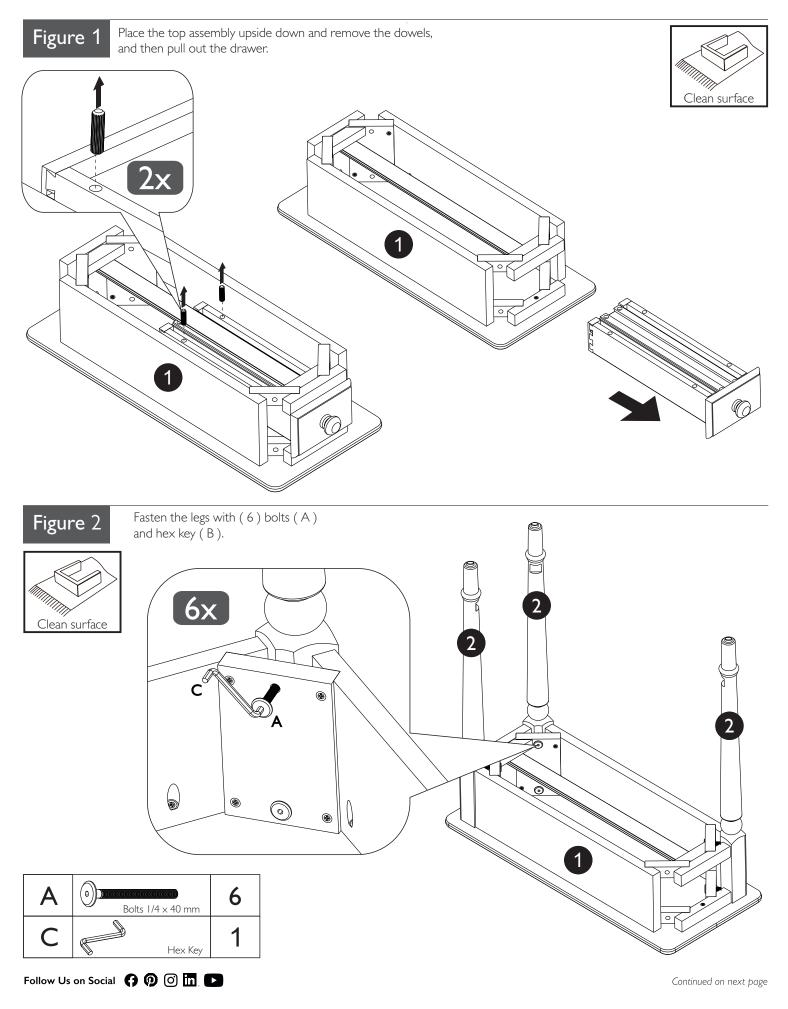

## HARDWARE INCLUDED

Please confirm all hardware available before assembly.

| Ref. |                                        | Qty. |
|------|----------------------------------------|------|
| Α    | Bolts 1/4 x 40 mm                      | 8    |
| В    | (#)))))))))))))))))))))))))))))))))))) | 4    |
| С    | Hex Key                                | 1    |