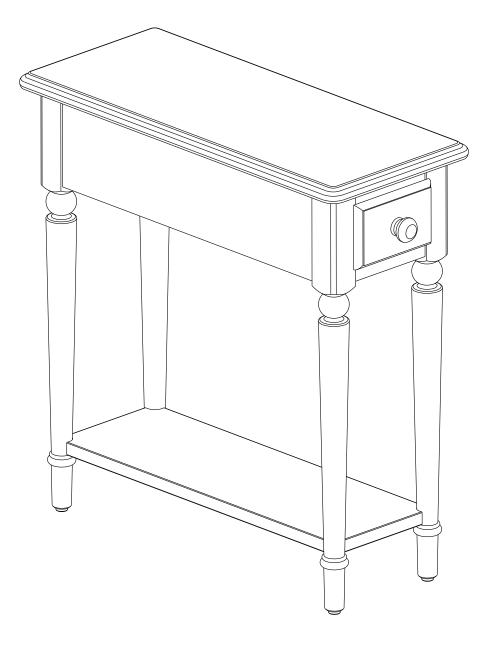

Thank you for choosing our product for your home. Please read carefully and save these instructions, as you may need them at a later date.



Follow Us on Social 🚯 👰 🞯 🛄 🕨

# PARTS INCLUDED Please confirm all parts are available before starting assembly. 1 2 2 2 2 3 II

## HARDWARE INCLUDED

Please confirm all hardware available before assembly.

| Ref. |                                        | Qty. |
|------|----------------------------------------|------|
| Α    | Bolts 1/4 x 40 mm                      | 8    |
| В    | (#)))))))))))))))))))))))))))))))))))) | 4    |
| С    | Hex Key                                | 1    |

Follow Us on Social 🕜 👰 🗿 in 🕨

### Installation Instructions

Coastal Narrow Side Table



#### Installation Instructions

Coastal Narrow Side Table



### Installation Instructions

Coastal Narrow Side Table







Final Assembly

Follow Us on Social 👩 🖗 🔘 in 💽