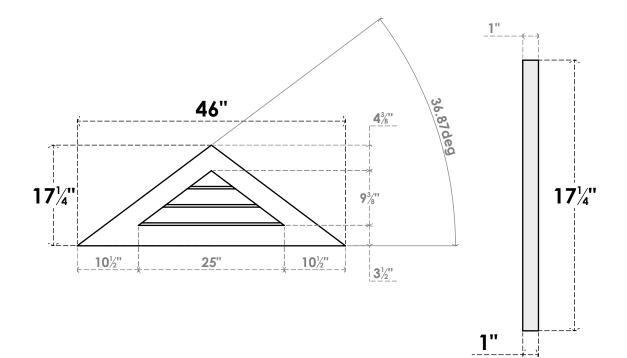

## GVPTR46X1701SN

46"W X 17-1/4"H TRIANGLE SURFACE MOUNT PVC GABLE VENT 9/12 PITCH: NON-FUNCTIONAL, W/ 3-1/2"W X 1"P STANDARD FRAME

**FRONT** 

SIDE

LOUVER HEIGHT: 3 1/8" LOUVER QTY: 3

1. INSTALLATION TO BE COMPLETED IN ACCORDANCE WITH MANUFACTURER'S SPECIFICATIONS. 2. DRAWING MAY NOT BE TO SCALE