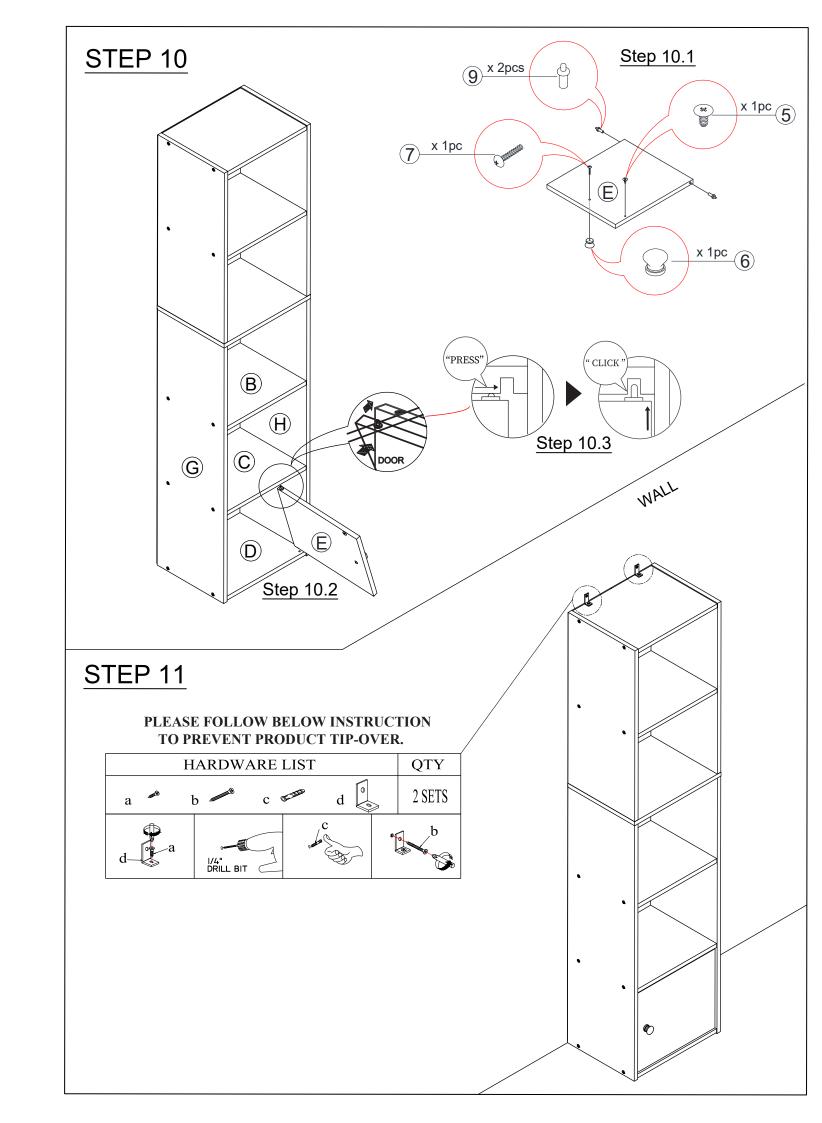

## Assembly Instruction FURINNO 5-TIER SHELF BOOKSHELF

## HARDWARE & PARTS LIST

| NOHARDWARE LISTQTY1C/B SCREW24pcs2POWER PIN36pcs3DOWEL2pcs4MINIFIX4a4b5TAPPING SCREW1pc6KNOB HANDLE1pc7HANDLE SCREW1pc8MAGNET1pc9DOOR SPRING2pcs10STICKER000000000000000000000000000000000 |    |               |                   |       |
|--------------------------------------------------------------------------------------------------------------------------------------------------------------------------------------------|----|---------------|-------------------|-------|
| 2POWER PIN36pcs3DOWEL2pcs4MINIFIX4a4b5TAPPING SCREW4b6KNOB HANDLE1pc6KNOB HANDLE1pc7HANDLE SCREW1pc8MAGNET1pc9DOOR SPRING2pcs10STICKER0000                                                 | NO | HARDWARE LIST |                   | QTY   |
| 2POWER PIN36pcs3DOWEL2pcs4MINIFIX4a4b5TAPPING SCREW4b6KNOB HANDLE1pc6KNOB HANDLE1pc7HANDLE SCREW1pc8MAGNET2pcs10STICKER000020pcs0000                                                       | 1  | C/B SCREW     | Summun            | 24pcs |
| 4MINIFIX4aAb4pcs5TAPPING SCREWIpc6KNOB HANDLEIpc7HANDLE SCREWIpc8MAGNETIpc9DOOR SPRINGIpc10STICKERIpc                                                                                      | 2  | POWER PIN     | 0                 | 36pcs |
| 5TAPPING SCREWIpc6KNOB HANDLE1pc7HANDLE SCREW1pc8MAGNET1pc9DOOR SPRING2pcs10STICKER000002000000000000000                                                                                   | 3  | DOWEL         |                   | 2pcs  |
| 5TAPPING SCREWIpc6KNOB HANDLE1pc7HANDLE SCREW1pc8MAGNET1pc9DOOR SPRING2pcs10STICKER0000020pcs00000                                                                                         | 4  | MINIFIX 4a    | 👺 4b              | 4pcs  |
| 7HANDLE SCREW1pc8MAGNET1pc9DOOR SPRING2pcs10STICKER000000000000000000000000000000000                                                                                                       | 5  | TAPPING SCREW | ×                 | 1pc   |
| 8MAGNET1pc9DOOR SPRING2pcs10STICKER000000000000000000000000000000000                                                                                                                       | 6  | KNOB HANDLE   |                   | 1рс   |
| 9 DOOR SPRING 0 2pcs   10 STICKER 000000000000000000000000000000000000                                                                                                                     | 7  | HANDLE SCREW  | <b>E TATALON</b>  | 1рс   |
| 10 STICKER<br>0000<br>20pcs                                                                                                                                                                | 8  | MAGNET        |                   | 1рс   |
|                                                                                                                                                                                            | 9  | DOOR SPRING   | ð                 | 2pcs  |
| NO PARTS LIST QTY                                                                                                                                                                          | 10 | STICKER       | 000<br>000<br>000 | 20pcs |
|                                                                                                                                                                                            | NO | PARTSLIST     |                   | ΥΤΟ   |
|                                                                                                                                                                                            |    |               |                   |       |

|   |                    | _ <b>∝</b> |
|---|--------------------|------------|
| Α | UPPER SIDE PANEL   | 2pcs       |
| В | TOP/SHELF PANEL    | 3pcs       |
| С | LOWER CENTER PANEL | 1pc        |
| D | BOTTOM PANEL       | 1рс        |
| E | DOOR PANEL         | 1pc        |
| F | CENTER PANEL       | 1рс        |
| G | LOWER L PANEL      | 1рс        |
| Н | LOWER R PANEL      | 1рс        |
| Ι | UPPER BACK PANEL   | 1pc        |
| J | LOWER BACK PANEL   | 1pc        |