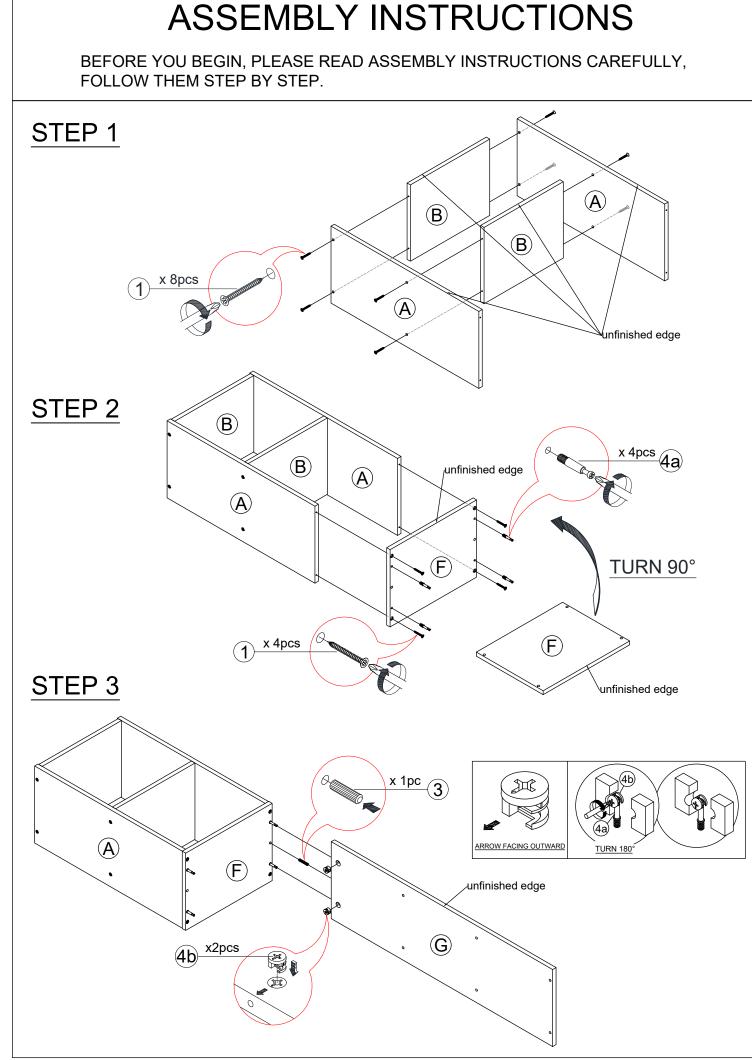

## Assembly Instruction FURINNO 5-TIER SHELF BOOKSHELF

## HARDWARE & PARTS LIST

| NOHARDWARE LISTQTY1C/B SCREW24pcs2POWER PIN36pcs3DOWEL2pcs4MINIFIX4a4b5TAPPING SCREW1pc6KNOB HANDLE1pc7HANDLE SCREW1pc8MAGNET1pc9DOOR SPRING2pcs10STICKER000000000000000000000000000000000 |    |               |                   |       |
|--------------------------------------------------------------------------------------------------------------------------------------------------------------------------------------------|----|---------------|-------------------|-------|
| 2POWER PIN36pcs3DOWEL2pcs4MINIFIX4a4b5TAPPING SCREW4b6KNOB HANDLE1pc6KNOB HANDLE1pc7HANDLE SCREW1pc8MAGNET1pc9DOOR SPRING2pcs10STICKER0000                                                 | NO | HARDWARE LIST |                   | QTY   |
| 2POWER PIN36pcs3DOWEL2pcs4MINIFIX4a4b5TAPPING SCREW4b6KNOB HANDLE1pc6KNOB HANDLE1pc7HANDLE SCREW1pc8MAGNET2pcs10STICKER000020pcs0000                                                       | 1  | C/B SCREW     | Summun            | 24pcs |
| 4MINIFIX4aAb4pcs5TAPPING SCREWIpc6KNOB HANDLEIpc7HANDLE SCREWIpc8MAGNETIpc9DOOR SPRINGIpc10STICKERIpc                                                                                      | 2  | POWER PIN     | 0                 | 36pcs |
| 5TAPPING SCREWIpc6KNOB HANDLE1pc7HANDLE SCREW1pc8MAGNET1pc9DOOR SPRING2pcs10STICKER000002000000000000000                                                                                   | 3  | DOWEL         |                   | 2pcs  |
| 5TAPPING SCREWIpc6KNOB HANDLE1pc7HANDLE SCREW1pc8MAGNET1pc9DOOR SPRING2pcs10STICKER0000020pcs00000                                                                                         | 4  | MINIFIX 4a    | 👺 4b              | 4pcs  |
| 7HANDLE SCREW1pc8MAGNET1pc9DOOR SPRING2pcs10STICKER000000000000000000000000000000000                                                                                                       | 5  | TAPPING SCREW | ×                 | 1pc   |
| 8MAGNET1pc9DOOR SPRING2pcs10STICKER000000000000000000000000000000000                                                                                                                       | 6  | KNOB HANDLE   |                   | 1рс   |
| 9 DOOR SPRING 0 2pcs   10 STICKER 000000000000000000000000000000000000                                                                                                                     | 7  | HANDLE SCREW  | <b>E TATALON</b>  | 1рс   |
| 10 STICKER<br>0000<br>20pcs                                                                                                                                                                | 8  | MAGNET        |                   | 1рс   |
|                                                                                                                                                                                            | 9  | DOOR SPRING   | ð                 | 2pcs  |
| NO PARTS LIST QTY                                                                                                                                                                          | 10 | STICKER       | 000<br>000<br>000 | 20pcs |
|                                                                                                                                                                                            | NO | PARTSLIST     |                   | ΥΤΟ   |
|                                                                                                                                                                                            |    |               |                   |       |

|   |                    | _ <b>∝</b> |
|---|--------------------|------------|
| Α | UPPER SIDE PANEL   | 2pcs       |
| В | TOP/SHELF PANEL    | 3pcs       |
| С | LOWER CENTER PANEL | 1pc        |
| D | BOTTOM PANEL       | 1рс        |
| E | DOOR PANEL         | 1pc        |
| F | CENTER PANEL       | 1рс        |
| G | LOWER L PANEL      | 1рс        |
| Н | LOWER R PANEL      | 1рс        |
| Ι | UPPER BACK PANEL   | 1pc        |
| J | LOWER BACK PANEL   | 1pc        |

## **USEFUL HINTS BEFORE YOU START:**

- 1. Read each step carefully before starting.
- 2. It is important that each step is performed in correct order to avoid difficulties.
- 3. Identify, sort and count the parts before assembly.
- 4. Assemble your furniture on packaging cardboard to prevent scratch or damage.