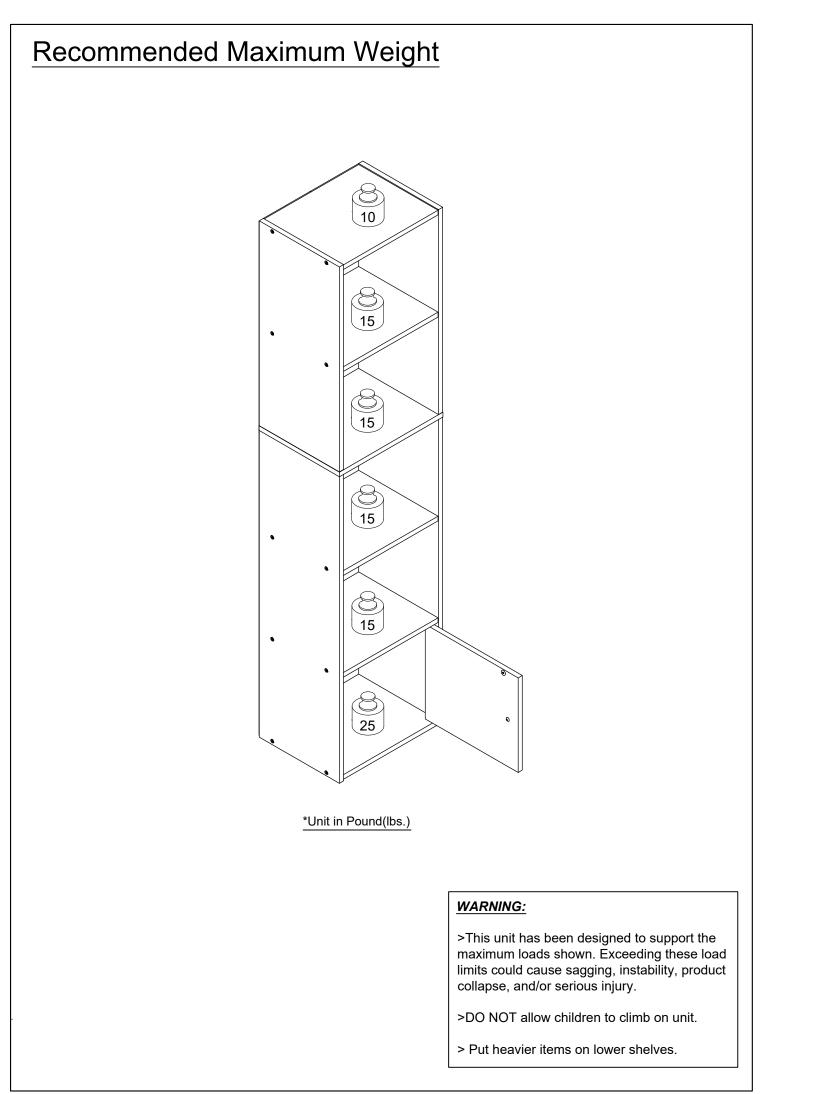

## Assembly Instruction FURINNO 5-TIER SHELF BOOKSHELF



## HARDWARE & PARTS LIST

| NOHARDWARE LISTQTY1C/B SCREW24pcs2POWER PIN36pcs3DOWEL2pcs4MINIFIX4a4b5TAPPING SCREW1pc6KNOB HANDLE1pc7HANDLE SCREW1pc8MAGNET1pc9DOOR SPRING2pcs10STICKER000000000000000000000000000000000 |    |               |                   |       |
|--------------------------------------------------------------------------------------------------------------------------------------------------------------------------------------------|----|---------------|-------------------|-------|
| 2POWER PIN36pcs3DOWEL2pcs4MINIFIX4a4b5TAPPING SCREW4b6KNOB HANDLE1pc6KNOB HANDLE1pc7HANDLE SCREW1pc8MAGNET1pc9DOOR SPRING2pcs10STICKER0000                                                 | NO | HARDWARE LIST |