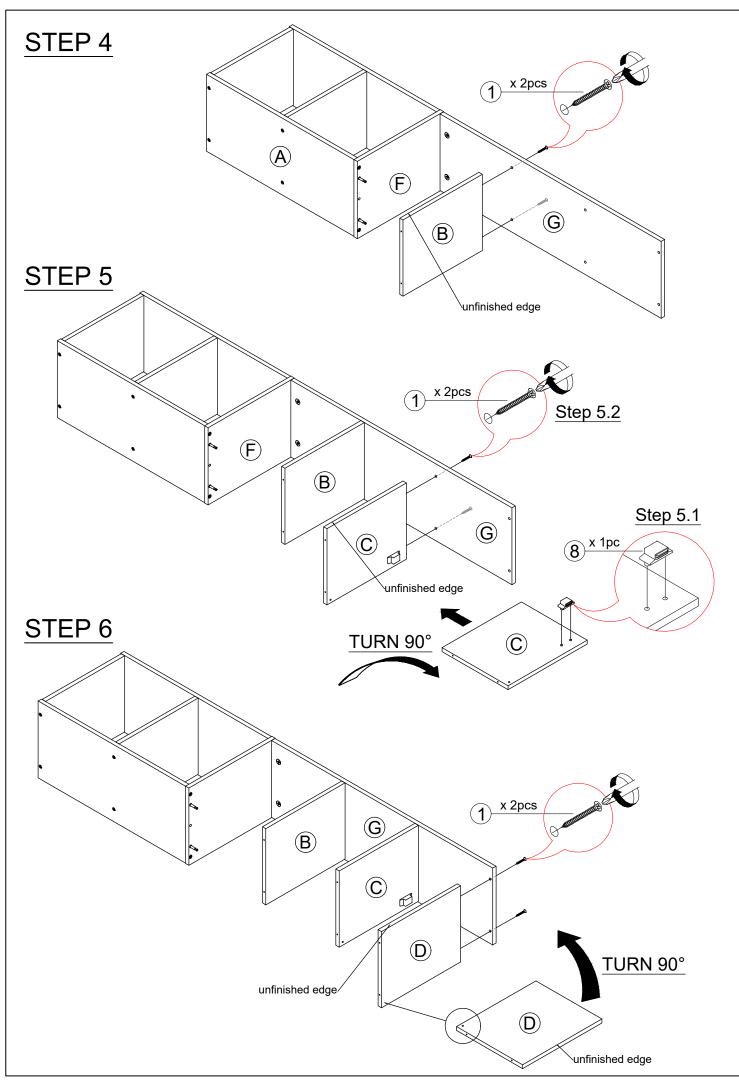

## Assembly Instruction FURINNO 5-TIER SHELF BOOKSHELF

## HARDWARE & PARTS LIST

| NOHARDWARE LISTQTY1C/B SCREW24pcs2POWER PIN36pcs3DOWEL2pcs4MINIFIX4a4b5TAPPING SCREW1pc6KNOB HANDLE1pc7HANDLE SCREW1pc8MAGNET1pc9DOOR SPRING2pcs10STICKER000000000000000000000000000000000 |    |               |                   |       |
|--------------------------------------------------------------------------------------------------------------------------------------------------------------------------------------------|----|---------------|-------------------|-------|
| 2POWER PIN36pcs3DOWEL2pcs4MINIFIX4a4b5TAPPING SCREW4b6KNOB HANDLE1pc6KNOB HANDLE1pc7HANDLE SCREW1pc8MAGNET1pc9DOOR SPRING2pcs10STICKER0000                                                 | NO | HARDWARE LIST |                   | QTY   |
| 2POWER PIN36pcs3DOWEL2pcs4MINIFIX4a4b5TAPPING SCREW4b6KNOB HANDLE1pc6KNOB HANDLE1pc7HANDLE SCREW1pc8MAGNET2pcs10STICKER000020pcs0000                                                       | 1  | C/B SCREW     | Summun            | 24pcs |
| 4MINIFIX4aAb4pcs5TAPPING SCREWIpc6KNOB HANDLEIpc7HANDLE SCREWIpc8MAGNETIpc9DOOR SPRINGIpc10STICKERIpc                                                                                      | 2  | POWER PIN     | 0                 | 36pcs |
| 5TAPPING SCREWIpc6KNOB HANDLE1pc7HANDLE SCREW1pc8MAGNET1pc9DOOR SPRING2pcs10STICKER000002000000000000000                                                                                   | 3  | DOWEL         |                   | 2pcs  |
| 5TAPPING SCREWIpc6KNOB HANDLE1pc7HANDLE SCREW1pc8MAGNET1pc9DOOR SPRING2pcs10STICKER0000020pcs00000                                                                                         | 4  | MINIFIX 4a    | 👺 4b              | 4pcs  |
| 7HANDLE SCREW1pc8MAGNET1pc9DOOR SPRING2pcs10STICKER000000000000000000000000000000000                                                                                                       | 5  | TAPPING SCREW | ×                 | 1pc   |
| 8MAGNET1pc9DOOR SPRING2pcs10STICKER000000000000000000000000000000000                                                                                                                       | 6  | KNOB HANDLE   |                   | 1рс   |
| 9 DOOR SPRING 0 2pcs   10 STICKER 000000000000000000000000000000000000                                                                                                                     | 7  | HANDLE SCREW  | <b>E TATALON</b>  | 1рс   |
| 10 STICKER<br>0000<br>20pcs                                                                                                                                                                | 8  | MAGNET        |                   | 1рс   |
|                                                                                                                                                                                            | 9  | DOOR SPRING   | ð                 | 2pcs  |
| NO PARTS LIST QTY                                                                                                                                                                          | 10 | STICKER       | 000<br>000<br>000 | 20pcs |
|                                                                                                                                                                                            | NO | PARTSLIST     |                   | ΥΤΟ   |
|                                                                                                                                                                                            |    |               |                   |       |

|   |                    | _ <b>∝</b> |
|---|--------------------|------------|
| Α | UPPER SIDE PANEL   | 2pcs       |
| В | TOP/SHELF PANEL    | 3pcs       |
| С | LOWER CENTER PANEL | 1pc        |
| D | BOTTOM PANEL       | 1рс        |
| E | DOOR PANEL         | 1pc        |
| F | CENTER PANEL       | 1рс        |
| G | LOWER L PANEL      | 1рс        |
| Н | LOWER R PANEL      | 1рс        |
| Ι | UPPER BACK PANEL   | 1pc        |
| J | LOWER BACK PANEL   | 1pc        |