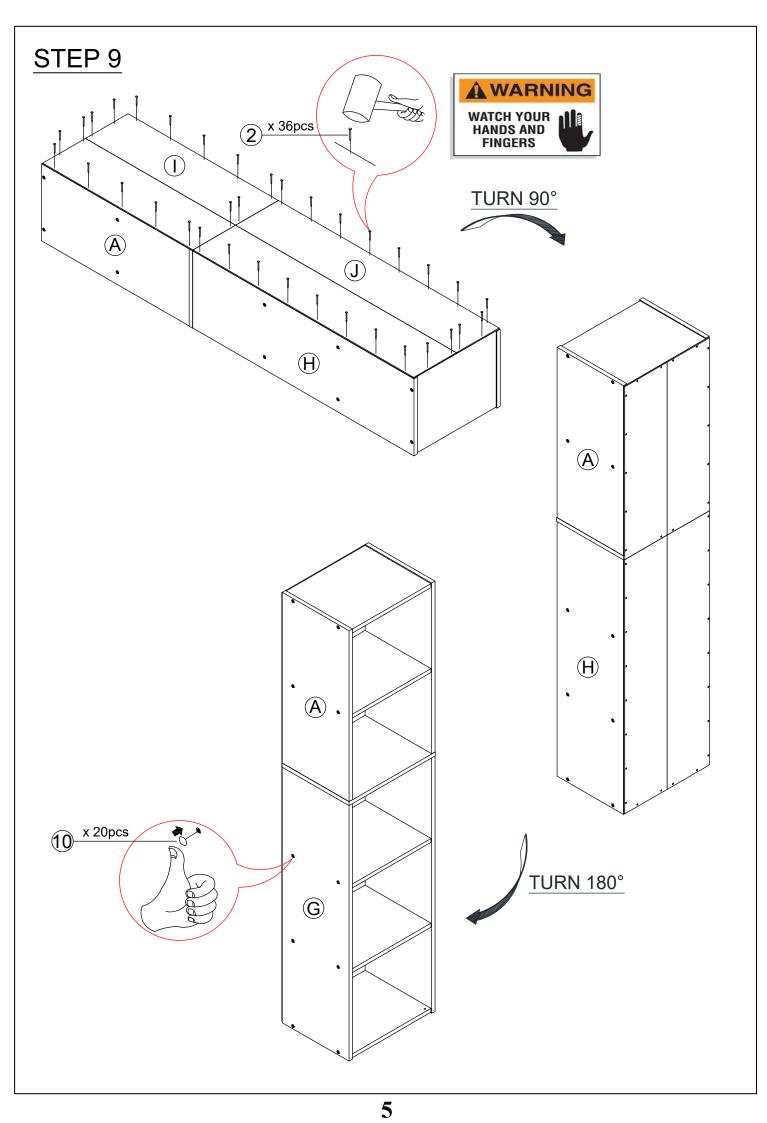

## Assembly Instruction FURINNO 5-TIER SHELF BOOKSHELF

## HARDWARE & PARTS LIST

| NOHARDWARE LISTQTY1C/B SCREW24pcs2POWER PIN36pcs3DOWEL2pcs4MINIFIX4a4b5TAPPING SCREW1pc6KNOB HANDLE1pc7HANDLE SCREW1pc8MAGNET1pc9DOOR SPRING2pcs10STICKER000000000000000000000000000000000 |    |               |                   |       |
|--------------------------------------------------------------------------------------------------------------------------------------------------------------------------------------------|----|---------------|-------------------|-------|
| 2POWER PIN36pcs3DOWEL2pcs4MINIFIX4a4b5TAPPING SCREW4b6KNOB HANDLE1pc6KNOB HANDLE1pc7HANDLE SCREW1pc8MAGNET1pc9DOOR SPRING2pcs10STICKER0000                                                 | NO | HARDWARE LIST |                   | QTY   |
| 2POWER PIN36pcs3DOWEL2pcs4MINIFIX4a4b5TAPPING SCREW4b6KNOB HANDLE1pc6KNOB HANDLE1pc7HANDLE SCREW1pc8MAGNET2pcs10STICKER000020pcs0000                                                       | 1  | C/B SCREW     | Summun            | 24pcs |
| 4MINIFIX4aAb4pcs5TAPPING SCREWIpc6KNOB HANDLEIpc7HANDLE SCREWIpc8MAGNETIpc9DOOR SPRINGIpc10STICKERIpc                                                                                      | 2  | POWER PIN     | 0                 | 36pcs |
| 5TAPPING SCREWIpc6KNOB HANDLE1pc7HANDLE SCREW1pc8MAGNET1pc9DOOR SPRING2pcs10STICKER000002000000000000000                                                                                   | 3  | DOWEL         |                   | 2pcs  |
| 5TAPPING SCREWIpc6KNOB HANDLE1pc7HANDLE SCREW1pc8MAGNET1pc9DOOR SPRING2pcs10STICKER0000020pcs00000                                                                                         | 4  | MINIFIX 4a    | 👺 4b              | 4pcs  |
| 7HANDLE SCREW1pc8MAGNET1pc9DOOR SPRING2pcs10STICKER000000000000000000000000000000000                                                                                                       | 5  | TAPPING SCREW | ×                 | 1pc   |
| 8MAGNET1pc9DOOR SPRING2pcs10STICKER000000000000000000000000000000000                                                                                                                       | 6  | KNOB HANDLE   |                   | 1рс   |
| 9 DOOR SPRING 0 2pcs   10 STICKER 000000000000000000000000000000000000                                                                                                                     | 7  | HANDLE SCREW  | <b>E TATALON</b>  | 1рс   |
| 10 STICKER<br>0000<br>20pcs                                                                                                                                                                | 8  | MAGNET        |                   | 1рс   |
|                                                                                                                                                                                            | 9  | DOOR SPRING   | ð                 | 2pcs  |
| NO PARTS LIST QTY                                                                                                                                                                          | 10 | STICKER       | 000<br>000<br>000 | 20pcs |
|                                                                                                                                                                                            | NO | PARTSLIST     |                   | ΥΤΟ   |
|                                                                                                                                                                                            |    |               |                   |       |

|   |                    | _ <b>∝</b> |
|---|--------------------|------------|
| Α | UPPER SIDE PANEL   | 2pcs       |
| В | TOP/SHELF PANEL    | 3pcs       |
| С | LOWER CENTER PANEL | 1pc        |
| D | BOTTOM PANEL       | 1рс        |
| E | DOOR PANEL         | 1pc        |
| F | CENTER PANEL       | 1рс        |
| G | LOWER L PANEL      | 1рс        |
| Н | LOWER R PANEL      | 1рс        |
| Ι | UPPER BACK PANEL   | 1pc        |
| J | LOWER BACK PANEL   | 1pc        |