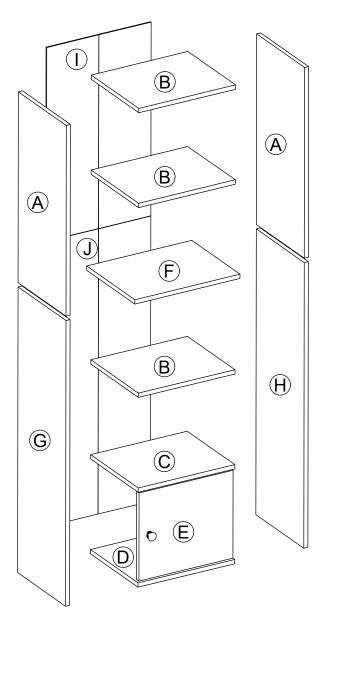

|   |                    | _ <b>∝</b> |
|---|--------------------|------------|
| Α | UPPER SIDE PANEL   | 2pcs       |
| В | TOP/SHELF PANEL    | 3pcs       |
| С | LOWER CENTER PANEL | 1pc        |
| D | BOTTOM PANEL       | 1рс        |
| E | DOOR PANEL         | 1pc        |
| F | CENTER PANEL       | 1рс        |
| G | LOWER L PANEL      | 1рс        |
| Н | LOWER R PANEL      | 1рс        |
| Ι | UPPER BACK PANEL   | 1pc        |
| J | LOWER BACK PANEL   | 1pc        |