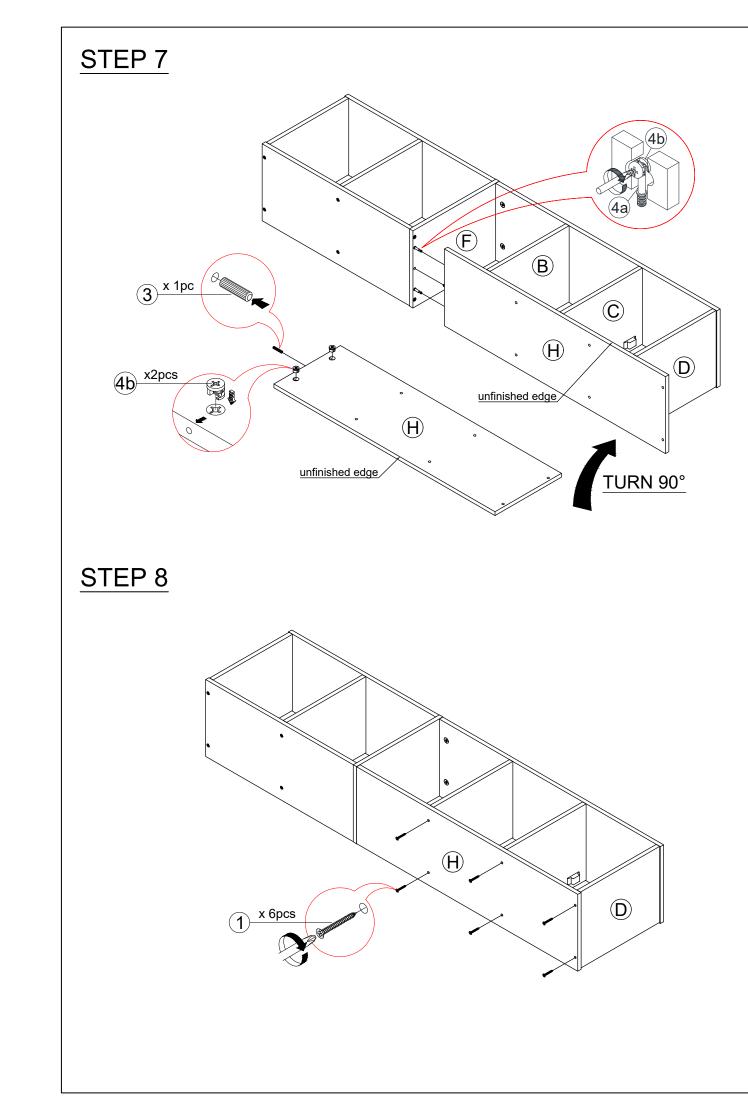

|   |                    | _ <b>∝</b> |
|---|--------------------|------------|
| Α | UPPER SIDE PANEL   | 2pcs       |
| В | TOP/SHELF PANEL    | 3pcs       |
| С | LOWER CENTER PANEL | 1pc        |
| D | BOTTOM PANEL       | 1рс        |
| E | DOOR PANEL         | 1pc        |
| F | CENTER PANEL       | 1рс        |
| G | LOWER L PANEL      | 1рс        |
| Н | LOWER R PANEL      | 1рс        |
| Ι | UPPER BACK PANEL   | 1pc        |
| J | LOWER BACK PANEL   | 1pc        |