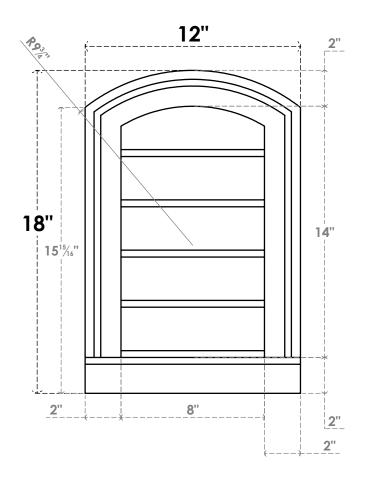

## GVPAR12X1803SN

12"W X 18"H ARCH TOP SURFACE MOUNT PVC GABLE VENT: NON-FUNCTIONAL, W/ 2"W X 2"P **BRICKMOULD SILL FRAME** 

**FRONT** 

SIDE

LOUVER HEIGHT: 2 3/4"

LOUVER QTY: 5

EKENA MILLWORK 2300 WEST MAIN ST. CLARKSVILLE, TX 75426 TOLL FREE: 866-607-0453 WWW.EKENAMILLWORK.COM