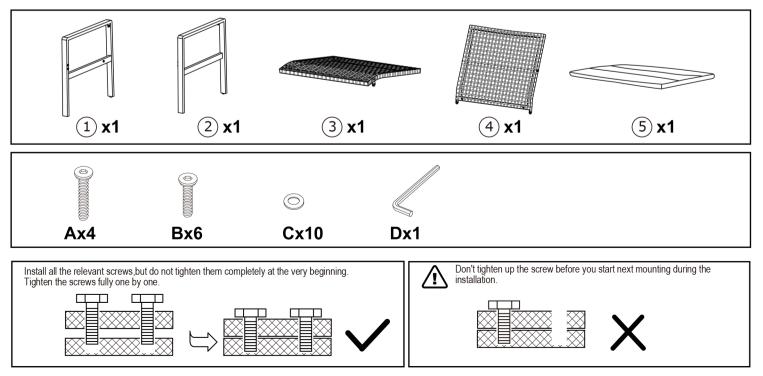

## Bromma ST. K.D. RATTAN SINGLE SOFA ASSEMBLY INSTRUCTIONS

## READ & SAVE BELOW INSTRUCTIONS BEFORE ASSEMBLY

1.PLEASE SEPARATE AND IDENTIFY ALL PARTS, MAKING SURE THAT YOU HAVE ALL OF THE PARTS LISTED.

2.TO AVOID ANY SCRATCH DURING ASSEMBLY, PLEASE ASSEMBLE ON A SOFT MAT OR SIMILAR.

3.PLEASE ASSEMBLE STEP BY STEP AND FOLLOW THE INSTRUCTIONS.

4.WASHERS MUST BE USED.

5.WHILE EACH SCREW AND NUT IS PROPERLY FASTENED, DO NOT OVER FASTEN IT.

6.DO NOT COMPLETELY FASTEN EACH SCREW AND NUT UNTIL ALL THE SCREWS ARE PROPERLY FIXED.