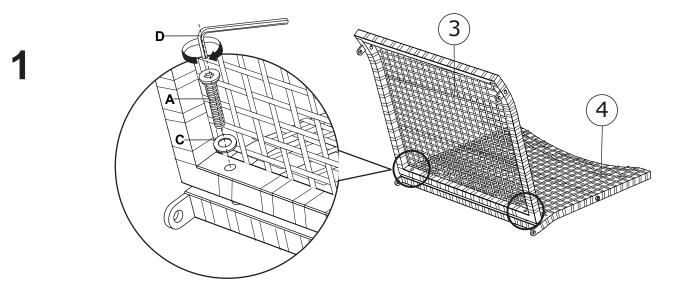

## Bromma ST. K.D. RATTAN SINGLE SOFA ASSEMBLY INSTRUCTIONS

## READ & SAVE BELOW INSTRUCTIONS BEFORE ASSEMBLY

1.PLEASE SEPARATE AND IDENTIFY ALL PARTS, MAKING SURE THAT YOU HAVE ALL OF THE PARTS LISTED.

2.TO AVOID ANY SCRATCH DURING ASSEMBLY, PLEASE ASSEMBLE ON A SOFT MAT OR SIMILAR.

3.PLEASE ASSEMBLE STEP BY STEP AND FOLLOW THE INSTRUCTIONS.

4.WASHERS MUST BE USED.

5.WHILE EACH SCREW AND NUT IS PROPERLY FASTENED, DO NOT OVER FASTEN IT.

6.DO NOT COMPLETELY FASTEN EACH SCREW AND NUT UNTIL ALL THE SCREWS ARE PROPERLY FIXED.