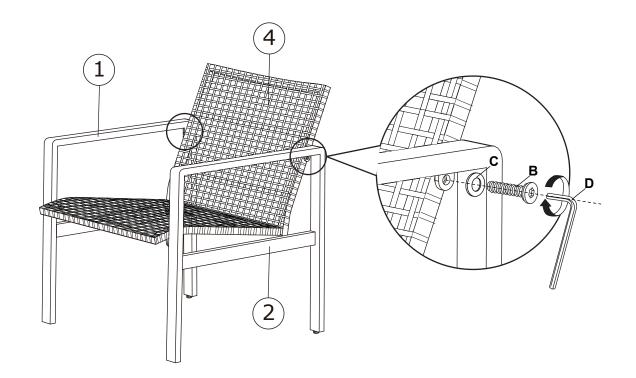

## Bromma ST. K.D. RATTAN SINGLE SOFA ASSEMBLY INSTRUCTIONS

## READ & SAVE BELOW INSTRUCTIONS BEFORE ASSEMBLY

1.PLEASE SEPARATE AND IDENTIFY ALL PARTS, MAKING SURE THAT YOU HAVE ALL OF THE PARTS LISTED.

2.TO AVOID ANY SCRATCH DURING ASSEMBLY, PLEASE ASSEMBLE ON A SOFT MAT OR SIMILAR.

3.PLEASE ASSEMBLE STEP BY STEP AND FOLLOW THE INSTRUCTIONS.

4.WASHERS MUST BE USED.

5.WHILE EACH SCREW AND NUT IS PROPERLY FASTENED, DO NOT OVER FASTEN IT.

6.DO NOT COMPLETELY FASTEN EACH SCREW AND NUT UNTIL ALL THE SCREWS ARE PROPERLY FIXED.