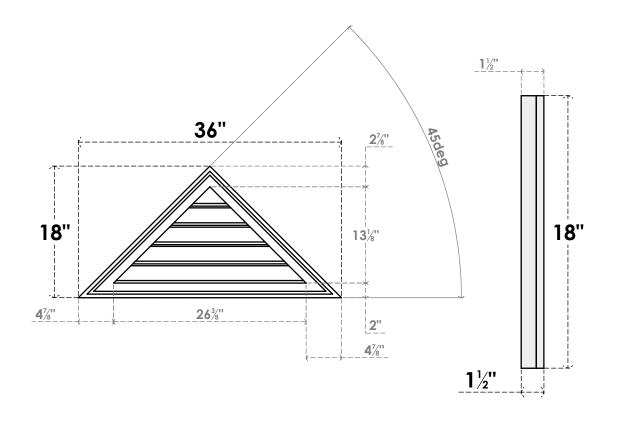

## GVPTR36X1802SF

36"W X 18"H TRIANGLE SURFACE MOUNT PVC GABLE VENT 12/12 PITCH: FUNCTIONAL, W/ 2"W X 1-1/2"P BRICKMOULD FRAME

**VENTING AREA: 13.17 SQ IN** 

LOUVER HEIGHT: 2 5/8"

LOUVER QTY: 5

**FRONT** 

SIDE