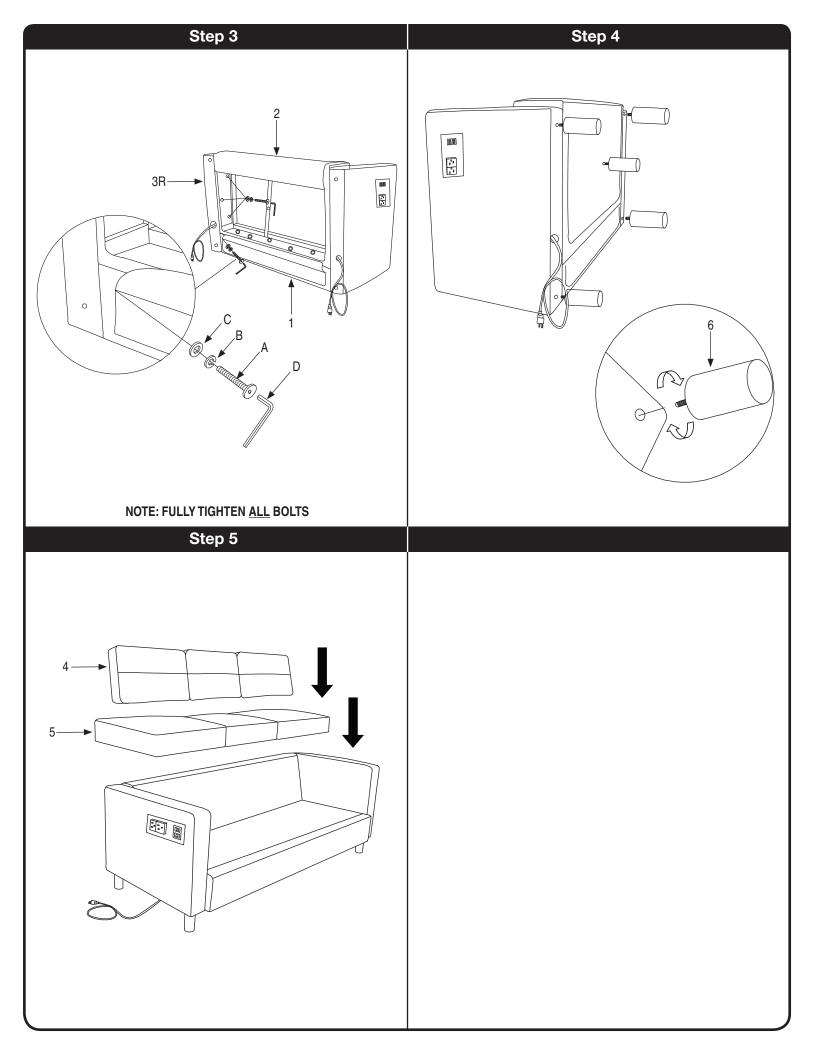

Assembly Instructions - Important:
Carefully unpack and identify each component before attempting to assemble. Refer to parts list. Please take care when assembling the unit and always set the parts on a clean, soft surface. If you require any assistance with assembly, parts or information on other products, please visit our website.

| HARDWARE LIST |     |              |        |
|---------------|-----|--------------|--------|
| A             | (I) | BOLT         | 13 PCS |
| В             |     | LOCK WASHER  | 13 PCS |
| С             |     | FLAT WASHER  | 13 PCS |
| D             |     | ALLEN WRENCH | 1 PC   |