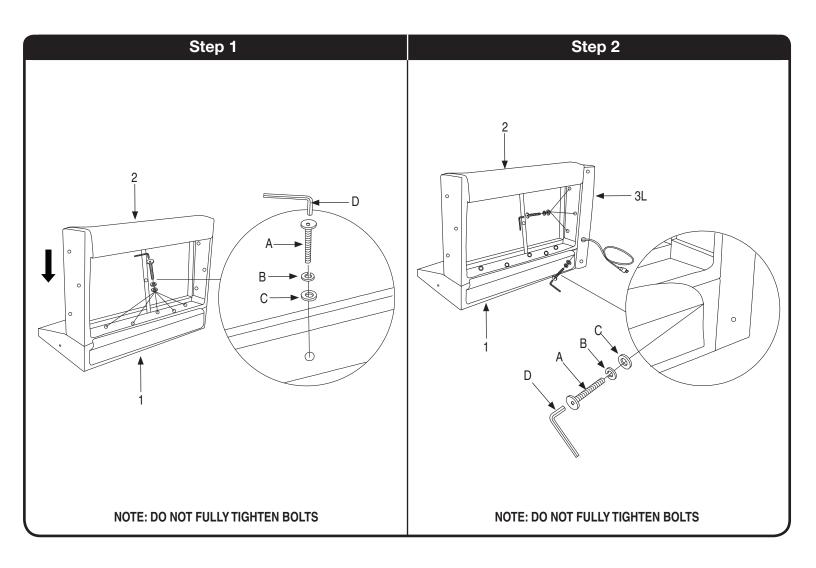

Assembly Instructions - Important:
Carefully unpack and identify each component before attempting to assemble. Refer to parts list. Please take care when assembling the unit and always set the parts on a clean, soft surface. If you require any assistance with assembly, parts or information on other products, please visit our website.

| HARDWARE LIST |     |              |        |
|---------------|-----|--------------|--------|
| A             | (I) | BOLT         | 13 PCS |
| В             |     | LOCK WASHER  | 13 PCS |
| С             |     | FLAT WASHER  | 13 PCS |
| D             |     | ALLEN WRENCH | 1 PC   |