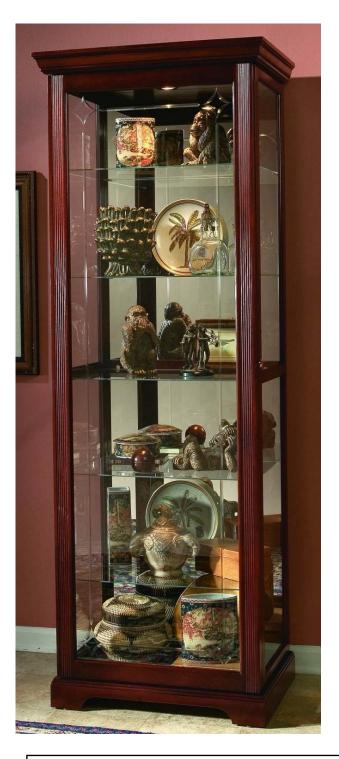

Roller (2)

Camlock (Brass) - OCW (1)

Common Key for Camlock ( Brass ) - OCW ( 1 )

Glass shelves (4) Center glass shelf (1) Common shelf support(Brass) (20)

## Quality and Service Statement

We are committed to providing our customers superior quality and have implemented rigorous quality systems and processes to assure that our product is free of defects in materials and workmanship. Our quality does not stop after an order is shipped. We want to offer our customers the best service in the industry. For this purpose, this diagram depicts the repair parts associated to this item that are available for order.

When placing a repair parts order, please refer to the specific repair part number on this diagram. This will expedite the processing and shipping of your order. Alternatively, you may reference the item number and your invoice or acknowledgement number usually found on your invoice.