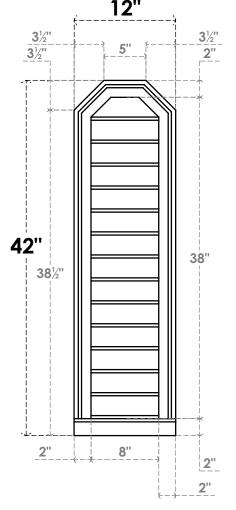

## GVPOT12X4203SN

12"W X 42"H OCTAGONAL TOP SURFACE MOUNT PVC GABLE VENT: NON-FUNCTIONAL, W/ 2"W X 2"P BRICKMOULD SILL FRAME 12"

LOUVER HEIGHT: 2 3/4"

LOUVER QTY: 14

**FRONT** 

SIDE

EKENA MILLWORK 2300 WEST MAIN ST. CLARKSVILLE, TX 75426 TOLL FREE: 866-607-0453 WWW.EKENAMILLWORK.COM