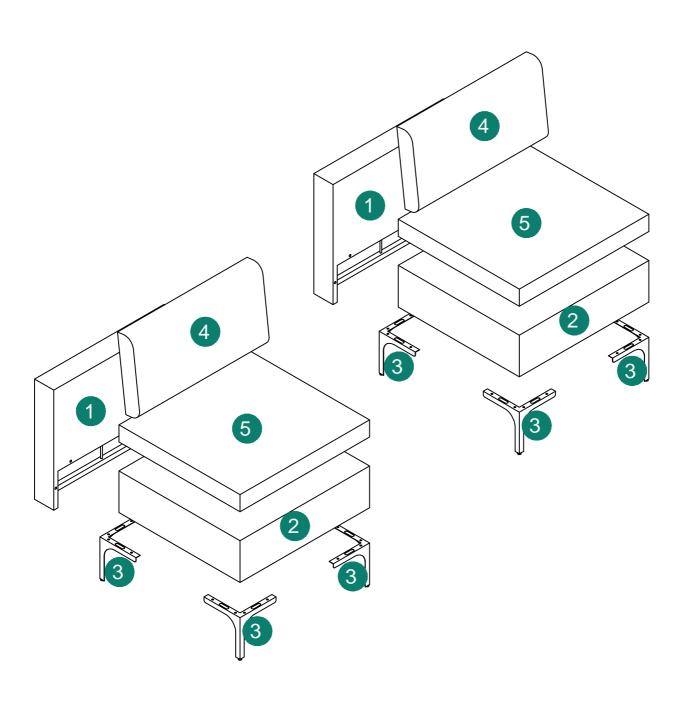

| Item<br>no. | Reference Image | Qty | Item no. | Reference Image | Qty |
|-------------|-----------------|-----|----------|-----------------|-----|
| 1           |                 | X2  | 5        |                 | X2  |
| 2           |                 | X2  |          |                 |     |
| 3           |                 | X8  |          |                 |     |
| 4           |                 | X2  |          |                 |     |

## Explosion Diagram