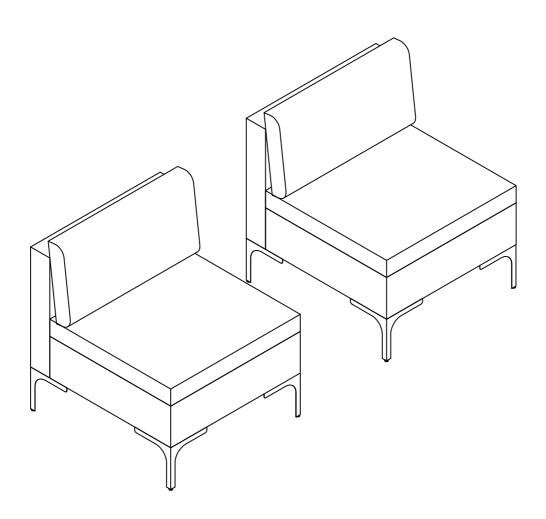

## IMPORTANT, RETAIN FOR FUTURE REFERENCE: READ CAREFULLY

## Notice:

- 1. Follow the installation instructions. Please confirm all accessories are preset before installation.
- 2. Do not fully tighten the screws during initial assembly. Fully tighten screws only once all pieces which are correctly assembled.

| Item<br>no. | Reference Image | Qty | Item<br>no. | Reference Image | Qty |
|-------------|-----------------|-----|-------------|-----------------|-----|
| A           | M6*16mm         | X32 |             |                 |     |
| B           | M6*30mm         | X8  |             |                 |     |
| -           |                 | X1  |             |                 |     |

| Item<br>no. | Reference Image | Qty | Item no. | Reference Image | Qty |
|-------------|----