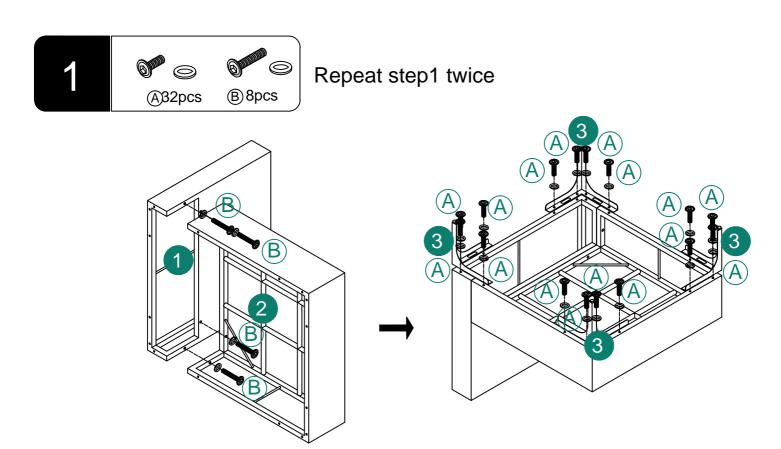

## Notice:

- 1. Follow the installation instructions. Please confirm all accessories are preset before installation.
- 2. Do not fully tighten the screws during initial assembly. Fully tighten screws only once all pieces which are correctly assembled.

| Item<br>no. | Reference Image | Qty | Item<br>no. | Reference Image | Qty |
|-------------|-----------------|-----|-------------|-----------------|-----|
| A           | M6*16mm         | X32 |             |                 |     |
| B           | M6*30mm         | X8  |             |                 |     |
| -           |                 | X1  |             |                 |     |

## Repeat step2 twice