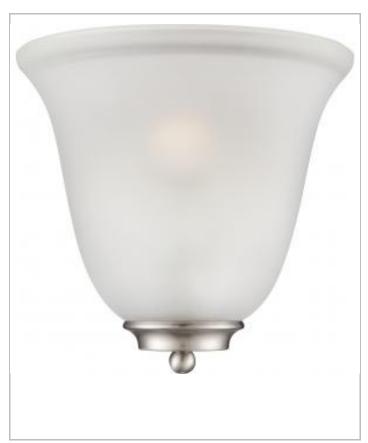

## General

| Finish                    | Brushed Nickel |
|---------------------------|----------------|
| Style                     | Traditional    |
| Number of Lamps           | 1              |
| Height (in.)              | 9.63           |
| Width (in.)               | 10.00          |
| Extension (in.)           | 5.00           |
| Indoor or Outdoor Fixture | Indoor         |

| Specifications       |               |
|----------------------|---------------|
| Base                 | Medium        |
| Bulb Type            | Incandescent  |
| Max Wattage          | 60            |
| Voltage              | 120V          |
| Bulb Included        | No            |
| Glass Description    | Frosted       |
| Weight (lb.)         | 2.46          |
| Up/Down Installation | Up Only       |
| Fixture Type         | Sconce        |
| Fixture Material     | Frosted Glass |