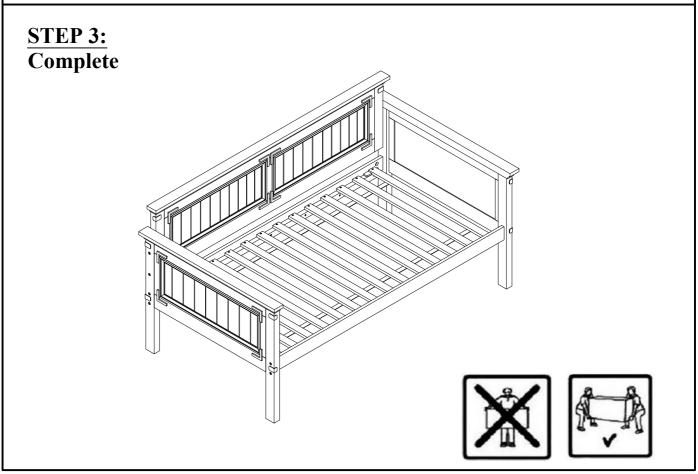

2                                                    | HALF ROUND NUT | 0                                             | 8PCS |  |  |
| 3                                                    | SHORT BOLT     | <u> </u>                                      | 4PCS |  |  |
| 4                                                    | WOOD SCREW     | <b>①</b> :::::::::::::::::::::::::::::::::::: | 8PCS |  |  |
| 5                                                    | WOOD DOWEL     | <b>20</b> 0                                   | 8PCS |  |  |
| 6                                                    | ALLEN WRENCH   |                                               | 1PC  |  |  |

NOTE: PHILLIPS HEAD SCREW DRIVER IS REQUIRED IN THE ASSEMBLY PROCESS; HOWEVER, MANUFACTURER DOES NOT PROVIDE THIS ITEM.