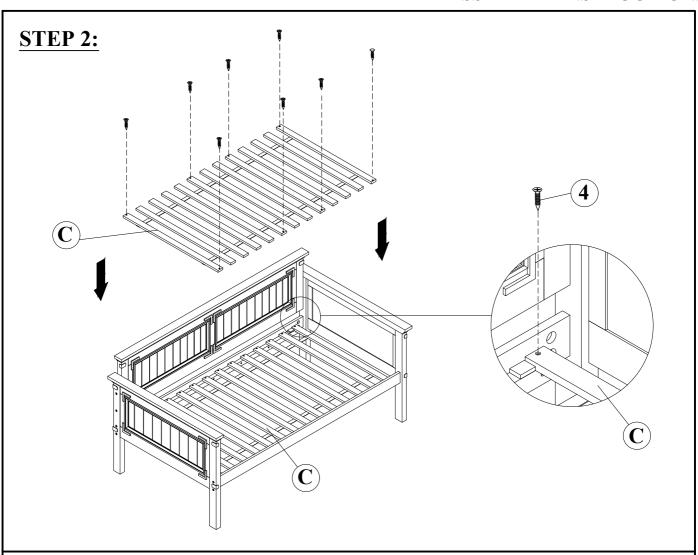

### ASSEMBLY TIME 30 MINUTES

| PARTS IDENTIFICATION |  |                          |      |  |  |
|----------------------|--|--------------------------|------|--|--|
| B1 (BOX 1)           |  |                          |      |  |  |
| A                    |  | LEFT SIDE FRAME          | 1PC  |  |  |
| В                    |  | RIGHT SIDE FRAME         | 1PC  |  |  |
| С                    |  | ROLL SLAT<br>(13PCS/SET) | 1SET |  |  |
| B2 (BOX 2)           |  |                          |      |  |  |
| D                    |  | BED RAIL                 | 2PCS |  |  |
| E                    |  | BACKREST FRAME           | 1PC  |  |  |

| HARDWARE IDENTIFICATION                              |                |                                               |      |  |  |
|------------------------------------------------------|----------------|-----------------------------------------------|------|--|--|
| Z - B2 (BOX 2) - HARDWARE PACK<br>IS LOCATED IN (B2) |                |                                               |      |  |  |
| 1                                                    | LONG BOLT      | <u> </u>                                      | 8PCS |  |  |
| 2                                                    | HALF ROUND NUT | 0                                             | 8PCS |  |  |
| 3                                                    | SHORT BOLT     | <u> </u>                                      | 4PCS |  |  |
| 4                                                    | WOOD SCREW     | <b>①</b> :::::::::::::::::::::::::::::::::::: | 8PCS |  |  |
| 5                                                    | WOOD DOWEL     | <b>20</b> 0                                   | 8PCS |  |  |
| 6                                                    | ALLEN WRENCH   |                                               | 1PC  |  |  |