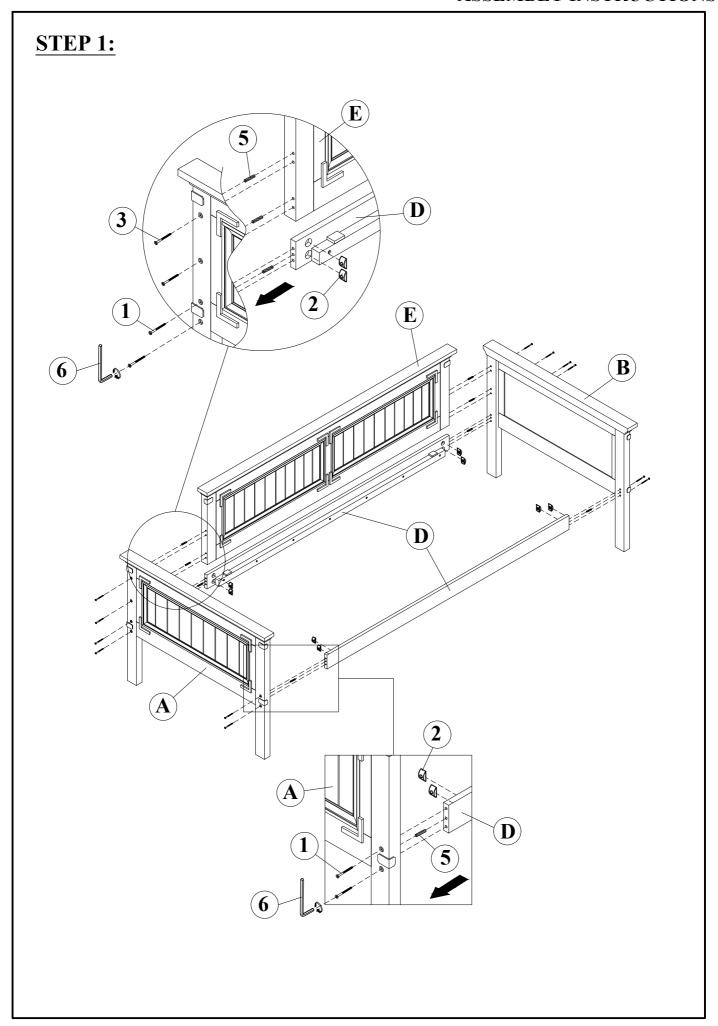

### ASSEMBLY TIME 30 MINUTES

| PARTS IDENTIFICATION |  |                          |      |  |  |
|----------------------|--|--------------------------|------|--|--|
| B1 (BOX 1)           |  |                          |      |  |  |
| A                    |  | LEFT SIDE FRAME          | 1PC  |  |  |
| В                    |  | RIGHT SIDE FRAME         | 1PC  |  |  |
| С                    |  | ROLL SLAT<br>(13PCS/SET) | 1SET |  |  |
| B2 (BOX 2)           |  |                          |      |  |  |
| D                    |  | BED RAIL                 | 2PCS |  |  |
| E                    |  | BACKREST FRAME           | 1PC  |  |  |

| HARDWARE IDENTIFICATION                              |                |                                               |      |  |  |
|------------------------------------------------------|----------------|-----------------------------------------------|------|--|--|
| Z - B2 (BOX 2) - HARDWARE PACK<br>IS LOCATED IN (B2) |                |                                               |      |  |  |
| 1                                                    | LONG BOLT      | <u> </u>                                      | 8PCS |  |  |
| 2                                                    | HALF ROUND NUT | 0                                             | 8PCS |  |  |
| 3                                                    | SHORT BOLT     | <u> </u>                                      | 4PCS |  |  |
| 4                                                    | WOOD SCREW     | <b>①</b> :::::::::::::::::::::::::::::::::::: | 8PCS |  |  |
| 5                                                    | WOOD DOWEL     | <b>20</b> 0                                   | 8PCS |  |  |
| 6                                                    | ALLEN WRENCH   |                                               | 1PC  |  |  |