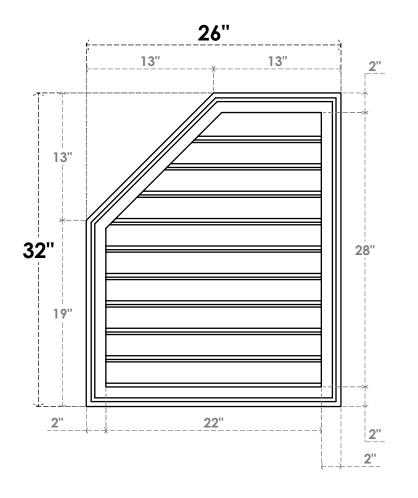

## GVPOL26X3202SF

26"W X 32"H HALF OCTAGON TOP LEFT SURFACE MOUNT PVC GABLE VENT: FUNCTIONAL, W/ 2"W X 1-1/2"P BRICKMOULD FRAME

**VENTING AREA: 44.67 SQ IN** LOUVER HEIGHT: 2 3/4"

LOUVER QTY: 10

**FRONT** 