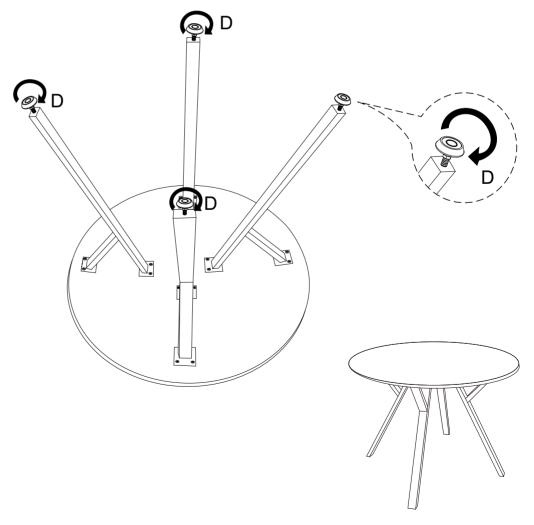

----|----------|--------|
| 1           | S400-403-053-SF1-01 | Table Top        | 1        | 1/2    |
| 2           | S400-403-053-SF1-02 | Table Leg        | 4        | 2/2    |

### **HARDWARE LIST**

| REF | HARDWARE NAME   | QTY    |
|-----|-----------------|--------|
| Α   | Bolt M8*16mm    | 16 PCS |
| В   | Metal Washer M8 | 16 PCS |
| С   | Allen Key M5    | 1PC    |
| D   | Adjusting Foot  | 4 PCS  |

PLEASE CHECK THAT YOU HAVE ALL THE PARTS LISTED BEFORE YOU START ASSEMBLING.IF YOU DO FIND THAT SOMETHING IS MISSING.DO NOT CONTINUE ASSEMBLY. PLEASE CONTACT YOUR SUPPLIER IMMEDIATELY.

## STEP 1

#### PARTS REQUIRED

1 - TABLE TOP x1

2 - TABLE LEG x4

#### HARDWARE REQUIRED



#### **TOOLS REQUIRED**





## STEP 2

#### PARTS REQUIRED



#### HARDWARE REQUIRED



TOOLS REQUIRED