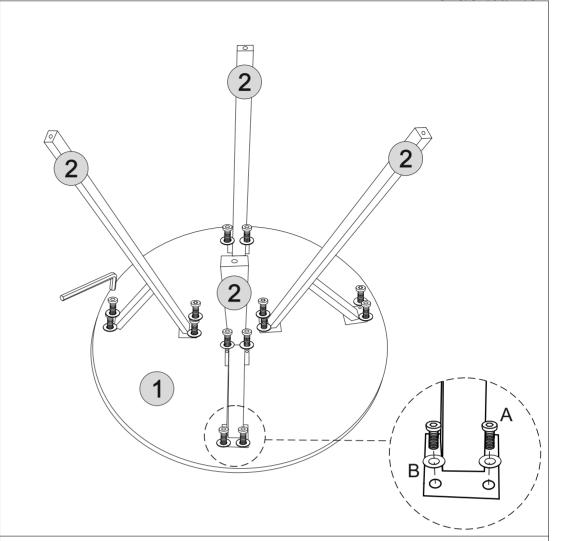

## STEP 1

#### PARTS REQUIRED

1 - TABLE TOP x1

2 - TABLE LEG x4

#### HARDWARE REQUIRED

#### **TOOLS REQUIRED**