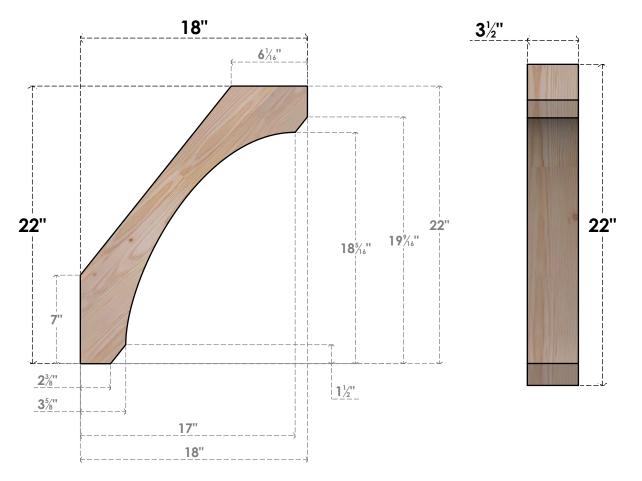

## BRC04X18X22LEC00SDF

3 1/2"W X 18"D X 22"H LEGACY SMOOTH BRACE, DOUGLAS FIR

SIDE **FRONT** 

**EKENA MILLWORK** 2300 WEST MAIN ST. CLARKSVILLE, TX 75426 TOLL FREE: 866-607-0453 WWW.EKENAMILLWORK.COM

## **NOTES**

- 1. INSTALLATION TO BE COMPLETED IN ACCORDANCE WITH MANUFACTURER'S SPECIFICATIONS.
  2. DRAWING MAY NOT BE TO SCALE
- 3. THIS DRAWING IS INTENDED FOR DESIGN AND PLANNING PURPOSES ONLY.
- 4. ALL INFORMATION CONTAINED HEREIN WAS CURRENT AT THE TIME OF DEVELOPMENT BUT MUST BE REVIEWED AND APPROVED BY THE PRODUCT MANUFACTURER TO BE CONSIDERED ACCURATE.
- 5. PRODUCTS ARE NOT KILN DRIED. THIS ITEM IS UNIQUE AND WILL CONTAIN THE NATURAL VARIATIONS THAT THE WOOD SPECIES OFFERS. THIS MAY RESULT IN VARIATIONS UP TO 1/4"