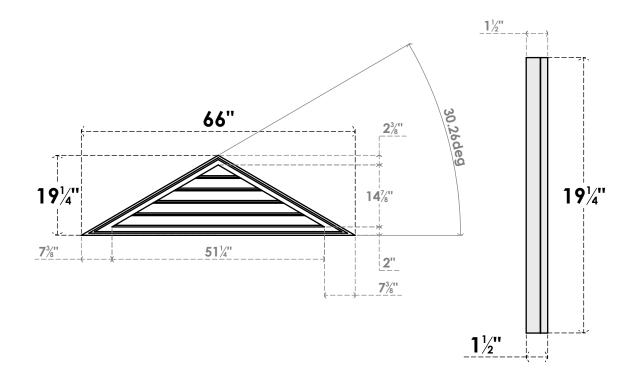

## GVPTR66X1902SF

66"W X 19-1/4"H TRIANGLE SURFACE MOUNT PVC GABLE VENT 7/12 PITCH: FUNCTIONAL, W/ 2"W X 1-1/2"P BRICKMOULD FRAME

**VENTING AREA: 25.6 SQ IN** 

LOUVER HEIGHT: 3" LOUVER QTY: 5

**FRONT** 

SIDE