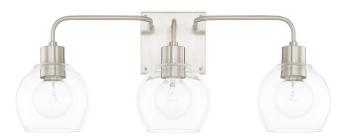

# **3 LIGHT VANITY**

**Brushed Nickel** 

Available Finishes: Brushed Nickel (BN), Bronze (BZ), Matte Black

(MB)

## **DIMENSIONS**

Dimensions: 24.5"W x 9.75"H x 7"E

Product Weight: 4 lbs.

Backplate:  $5"W \times 5"H \times 0.75"E$ 

Junction: Ctr/Top: 2.75"; Ctr/Btm: 7"

#### LAMPING INFORMATION

Lamping: 3 - 100 Watt E26 Medium

No. of Sockets: 3

Max Wattage Per Bulb: 100W Socket Base: E26 Medium

Dimmable: Yes Bulbs Included: No

Recommended Bulb(s): G25

UL Rating: Damp

# **GLASS DESCRIPTION**

Clear Glass

Glass Dimensions: 5.75"W X 5"H