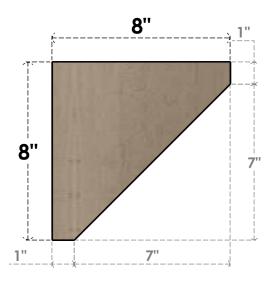

#### ITEM NUMBER: CORU08X08X08CONRCPR

8"W X 8"D X 8"H SERIES 1 WIDE CONCORD ROUGH CEDAR TIMBERTHANE FAUX WOOD CORBEL, PRIMED

### SIDE PROFILE