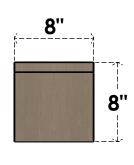

#### ITEM NUMBER: CORU08X08X08CONRCPR

8"W X 8"D X 8"H SERIES 1 WIDE CONCORD ROUGH CEDAR TIMBERTHANE FAUX WOOD CORBEL, PRIMED

# FRONT PROFILE