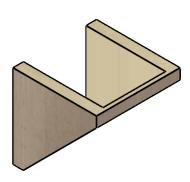

#### ITEM NUMBER: CORU08X08X08CONRCPR

8"W X 8"D X 8"H SERIES 1 WIDE CONCORD ROUGH CEDAR TIMBERTHANE FAUX WOOD CORBEL, PRIMED

## **ISOMETRIC**

**EKENA MILLWORK** 2300 WEST MAIN ST. CLARKSVILLE, TX 75426 TOLL FREE: 866-607-0453 WWW.EKENAMILLWORK.COM

GENERATED DATE: 01/27/2023

- 1. INSTALLATION TO BE COMPLETED IN ACCORDANCE WITH MANUFACTURER'S SPECIFICATIONS.