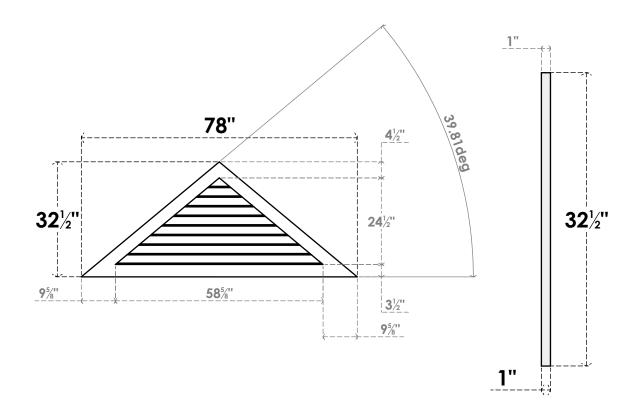

## GVPTR78X3301SN

78"W X 32-1/2"H TRIANGLE SURFACE MOUNT PVC GABLE VENT 10/12 PITCH: NON-FUNCTIONAL, W/ 3-1/2"W X 1"P STANDARD FRAME

**FRONT** 

SIDE

LOUVER HEIGHT: 2 3/4" LOUVER QTY: 9

1. INSTALLATION TO BE COMPLETED IN ACCORDANCE WITH MANUFACTURER'S SPECIFICATIONS. 2. DRAWING MAY NOT BE TO SCALE