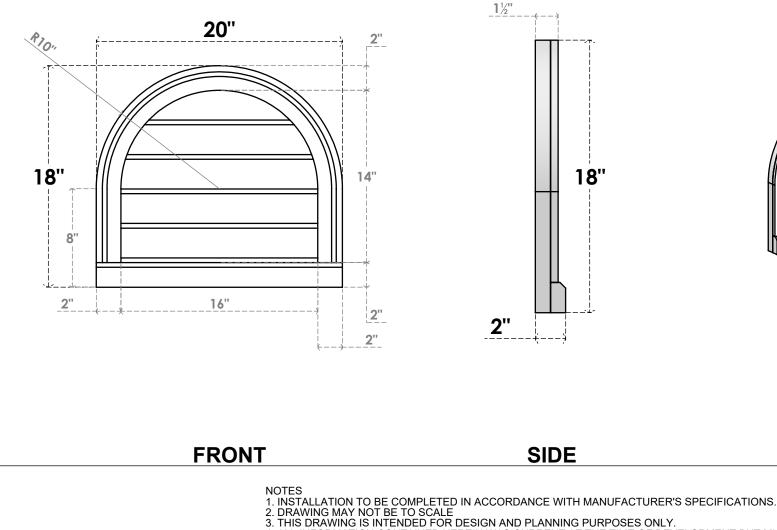

## GVPRT20X1803SN

20"W X 18"H ROUND TOP SURFACE MOUNT PVC GABLE VENT: NON-FUNCTIONAL, W/ 2"W X 2"P **BRICKMOULD SILL FRAME** 

LOUVER HEIGHT: 2 3/4" LOUVER QTY: 5

**EKENA MILLWORK** 2300 WEST MAIN ST. CLARKSVILLE, TX 75426 TOLL FREE: 866-607-0453 WWW.EKENAMILLWORK.COM