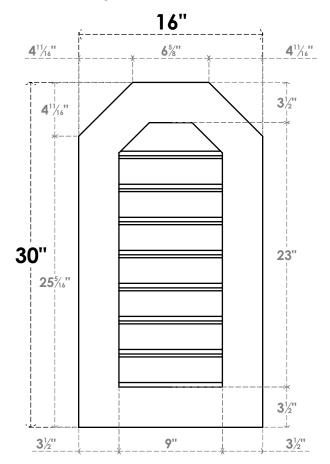

## GVPOT16X3001SF

16"W X 30"H OCTAGONAL TOP SURFACE MOUNT PVC GABLE VENT: FUNCTIONAL, W/ 3-1/2"W X 1"P STANDARD FRAME

**VENTING AREA: 15.75 SQ IN** 

LOUVER HEIGHT: 2 7/8"

LOUVER QTY: 8

**FRONT** 

SIDE

EKENA MILLWORK 2300 WEST MAIN ST. CLARKSVILLE, TX 75426 TOLL FREE: 866-607-0453 WWW.EKENAMILLWORK.COM