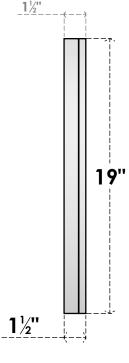

## GVPHR38X1902SF

38"W X 19"H HALF ROUND SURFACE MOUNT PVC GABLE VENT: FUNCTIONAL, W/ 2"W X 1-1/2"P **BRICKMOULD FRAME** 

**VENTING AREA: 27.01 SQ IN** 

LOUVER HEIGHT: 3" LOUVER QTY: 5

**FRONT** 

SIDE

EKENA MILLWORK 2300 WEST MAIN ST. CLARKSVILLE, TX 75426 TOLL FREE: 866-607-0453 WWW.EKENAMILLWORK.COM