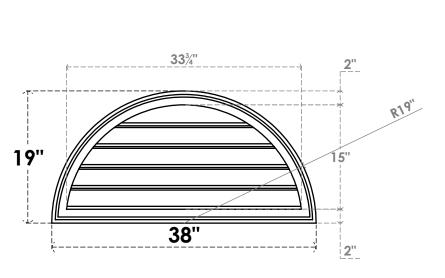

## GVPHR38X1902SF

38"W X 19"H HALF ROUND SURFACE MOUNT PVC GABLE VENT: FUNCTIONAL, W/ 2"W X 1-1/2"P **BRICKMOULD FRAME** 

**VENTING AREA: 27.01 SQ IN** 

LOUVER HEIGHT: 3" LOUVER QTY: 5

**FRONT** 

SIDE

EKENA MILLWORK 2300 WEST MAIN ST. CLARKSVILLE, TX 75426 TOLL FREE: 866-607-0453 WWW.EKENAMILLWORK.COM