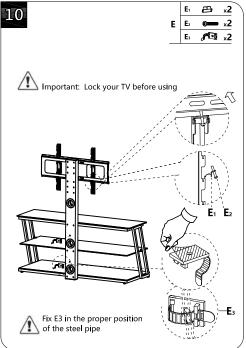

Do not allow children to climb on furniture. Improper use can cause death or serious injury. If you are placing a TV on top use safety straps on your TV to prevent the risk of a toppling television. Furniture straps fastened to a wall can also be used to help ensure safety.