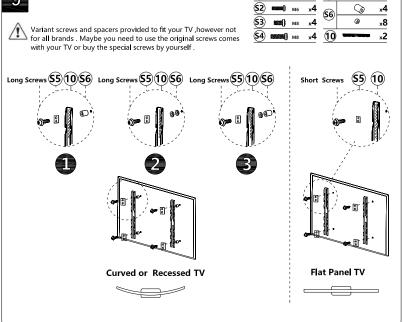

## Notice

Read this assembly manual carefully and make sure you have all the parts list below before you begin to instau. Keep this assembly manual for future reference.

Move this stand gently with 2 persons.