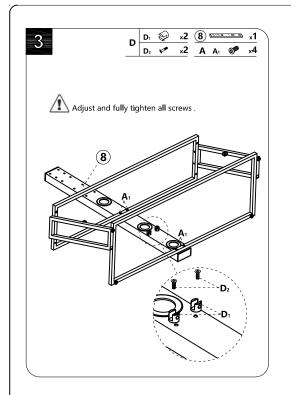

## Notice

Read this assembly manual carefully and make sure you have all the parts list below before you begin to instau. Keep this assembly manual for future reference.

Move this stand gently with 2 persons.