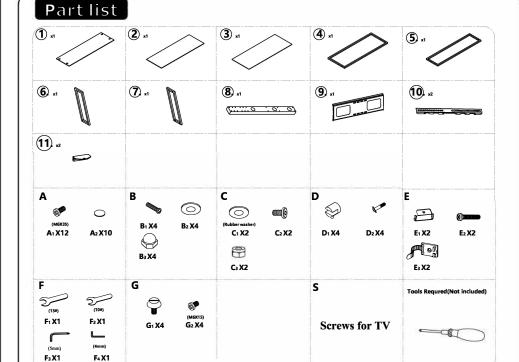

## Notice

Read this assembly manual carefully and make sure you have all the parts list below before you begin to instau. Keep this assembly manual for future reference.

Move this stand gently with 2 persons.