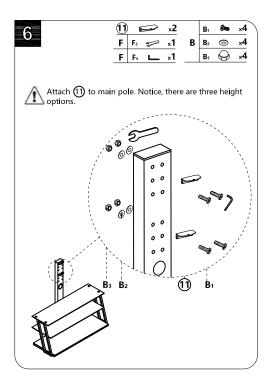

## Notice

Read this assembly manual carefully and make sure you have all the parts list below before you begin to instau. Keep this assembly manual for future reference.

Move this stand gently with 2 persons.