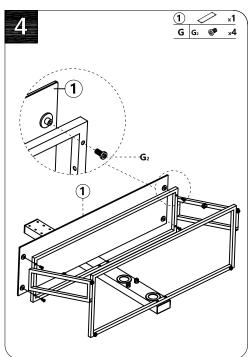

## Notice

Read this assembly manual carefully and make sure you have all the parts list below before you begin to instau. Keep this assembly manual for future reference.

Move this stand gently with 2 persons.