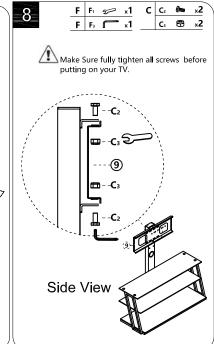

## Notice

Read this assembly manual carefully and make sure you have all the parts list below before you begin to instau. Keep this assembly manual for future reference.

Move this stand gently with 2 persons.