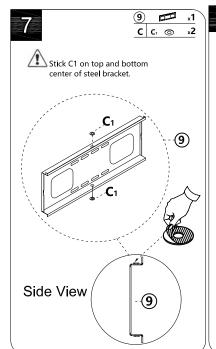

## Notice

Read this assembly manual carefully and make sure you have all the parts list below before you begin to instau. Keep this assembly manual for future reference.

Move this stand gently with 2 persons.