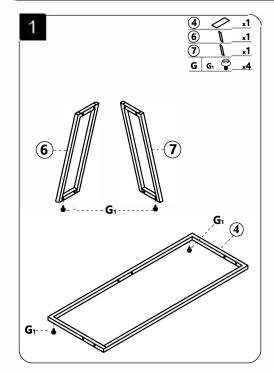

## Notice

Read this assembly manual carefully and make sure you have all the parts list below before you begin to instau. Keep this assembly manual for future reference.

Move this stand gently with 2 persons.