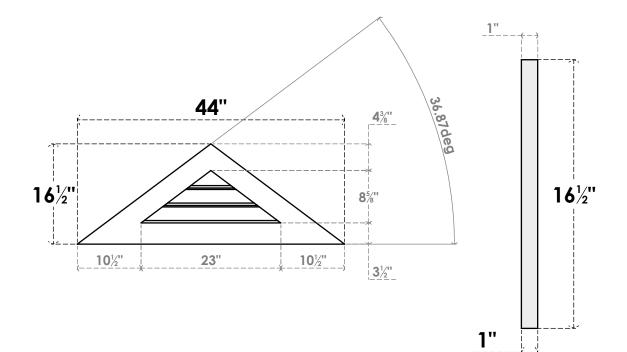

## GVPTR44X1701SF

44"W X 16-1/2"H TRIANGLE SURFACE MOUNT PVC GABLE VENT 9/12 PITCH: FUNCTIONAL, W/ 3-1/2"W X 1"P STANDARD FRAME

**VENTING AREA: 5.75 SQ IN** LOUVER HEIGHT: 2 7/8"

LOUVER QTY: 3

**FRONT** 

SIDE