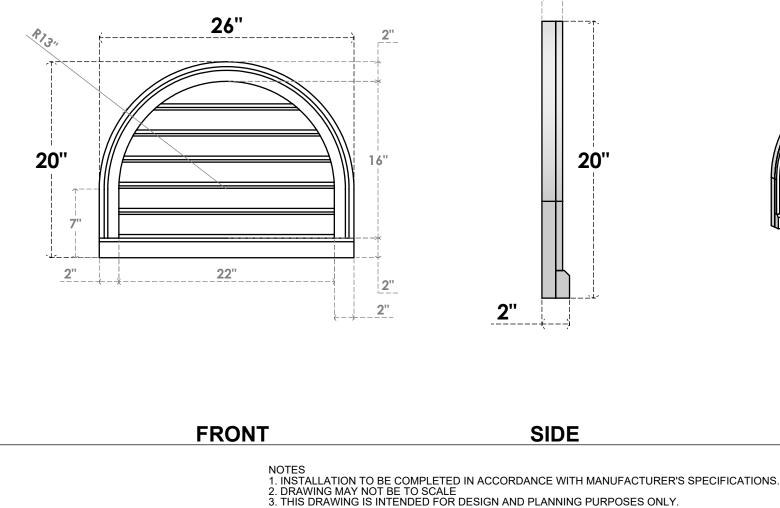

## GVPRT26X2003SF

26"W X 20"H ROUND TOP SURFACE MOUNT PVC GABLE VENT: FUNCTIONAL, W/ 2"W X 2"P BRICKMOULD SILL FRAME

**1**<sup>1</sup>/<sub>2</sub>"

VENTING AREA: 25.06 SQ IN LOUVER HEIGHT: 2 5/8" LOUVER QTY: 6