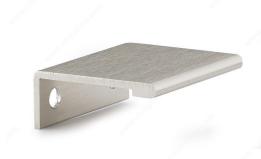

## **Contemporary Aluminum Edge Pull - 9898**

Contemporary metal edge pull by Richelieu. Ideal for giving your kitchen or bathroom that streamlined and urban look. Please note that the 416 mm (16 3/8") c.c. pull has two center to centers: one of 192 mm (7 9/16") and one of 416 mm (16 3/8").

**Product №** BP989833170

Center to Center 1 5/16 in\*

Finish Stainless Steel

**Length - Overall Dimensions** 1 31/32 in\*

Packaging format Bag