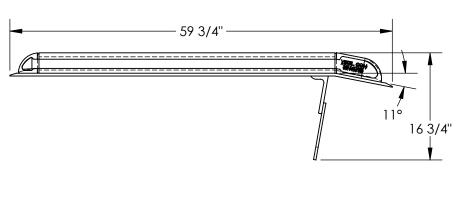

LEGS:

LEFT LEG IS 11" AND THE RIGHT LEG IS 13". LEGS ARE UNEVEN TO CREATE A GAP SO DOCKBOARD CAN BE PICKED UP BY A FORK LIFT.

## STANDARD FEATURES

MODEL NUMBER IS: BTA-10008460

OVERALL WIDTH IS: 84"
USABLE WIDTH IS: 78 1/4"
OVERALL LENGTH IS: 59 3/4"
USABLE LENGTH IS: 59 3/4"
OVERALL HEIGHT IS: 16 3/4"

MAX UNIFORM CAPACITY IS: 10000 LBS