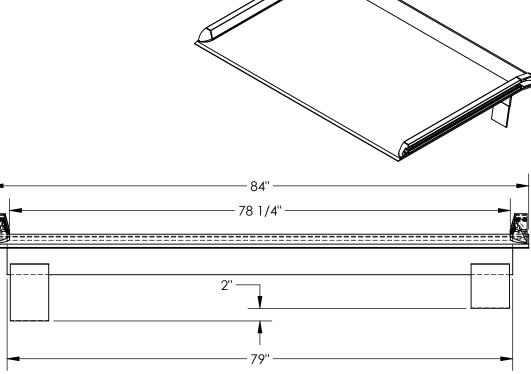

## STANDARD FEATURES

MODEL NUMBER IS: BTA-10008460

OVERALL WIDTH IS: 84"
USABLE WIDTH IS: 78 1/4"
OVERALL LENGTH IS: 59 3/4"
USABLE LENGTH IS: 59 3/4"
OVERALL HEIGHT IS: 16 3/4"

MAX UNIFORM CAPACITY IS: 10000 LBS