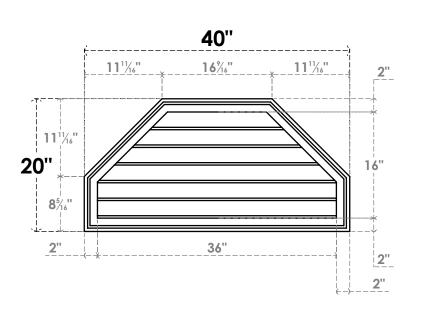

## GVPOT40X2002SN

40"W X 20"H OCTAGONAL TOP SURFACE MOUNT PVC GABLE VENT: NON-FUNCTIONAL, W/ 2"W X 1-1/2"P BRICKMOULD FRAME

LOUVER HEIGHT: 2 5/8"

LOUVER QTY: 6

**FRONT** 

SIDE

EKENA MILLWORK 2300 WEST MAIN ST. CLARKSVILLE, TX 75426 TOLL FREE: 866-607-0453 WWW.EKENAMILLWORK.COM