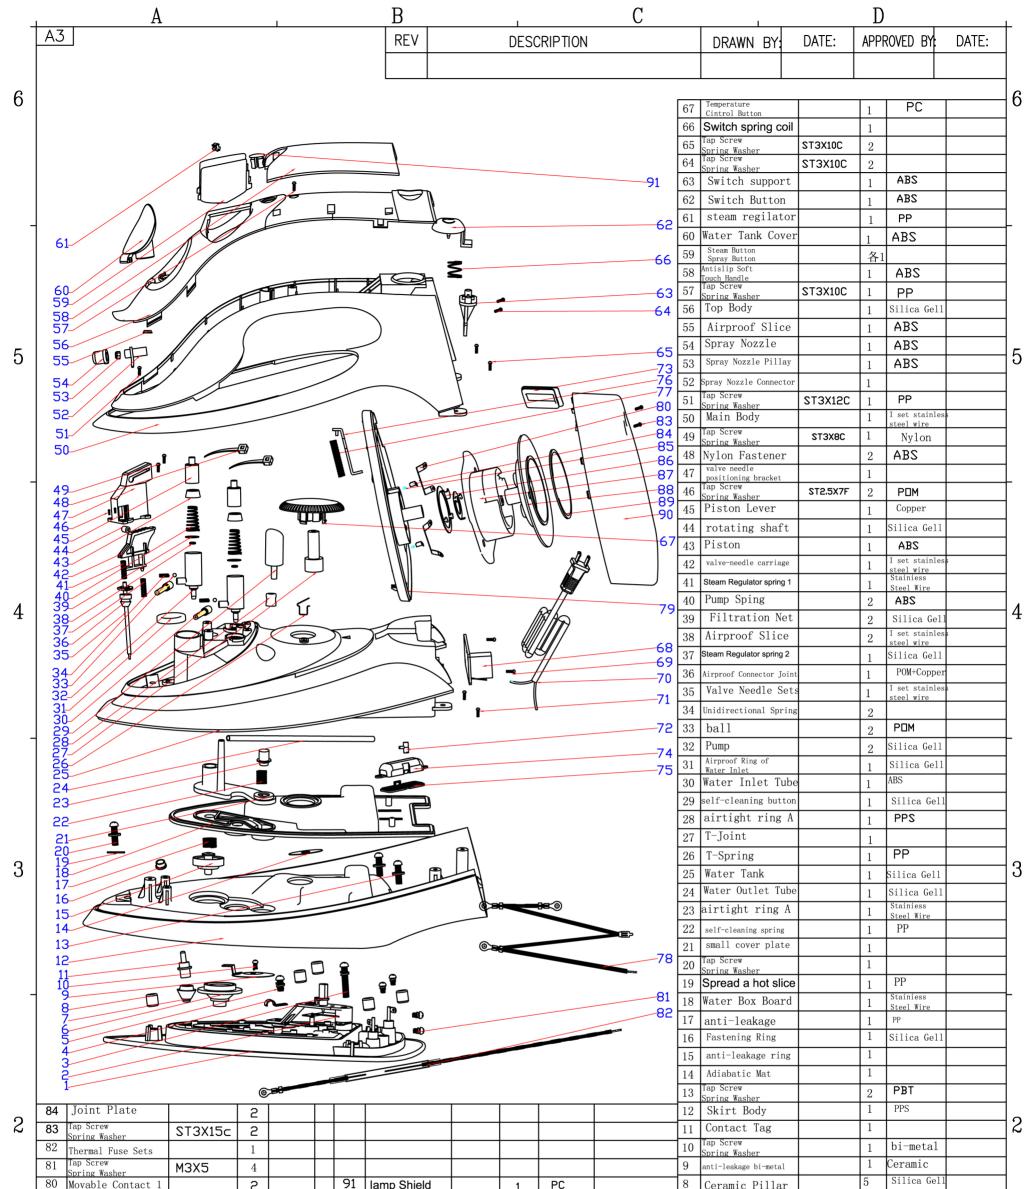

|   | A                                                                                                                                                                                             |                            |            |     |          | В         |    |                       |           | I        | С                  |       |                              |    | I                          | D                  |                                      |              |             |       |          |   |
|---|-----------------------------------------------------------------------------------------------------------------------------------------------------------------------------------------------|----------------------------|------------|-----|----------|-----------|----|-----------------------|-----------|----------|--------------------|-------|------------------------------|----|----------------------------|--------------------|--------------------------------------|--------------|-------------|-------|----------|---|
| _ | COPYRIGHT This drawing and design is the property of NINGBO HUANHAI ELECTRIC APPLIANCE CO.,LTD.<br>and may not be copied , shown or transferred to any third person without prior permission. |                            |            |     |          |           |    |                       |           | >        | ∠; ± 0.5°<br>SCALE | USAGE | <b>model no.:</b><br>SG-5001 |    | NO.: PART                  | г <b>NO.:</b><br>С | <b>DRAWING NO.:</b><br>SG-5001-00-00 |              |             | HEET  | rev<br>A | _ |
| - |                                                                                                                                                                                               |                            |            |     |          |           |    |                       |           |          |                    |       | FINISH:                      |    |                            | APPROVED BY:       |                                      | OVED BY:     | DATE:       |       |          |   |
|   | NO                                                                                                                                                                                            | Part Nema                  | Туре       | QTY | Material |           |    |                       | ALL DIMEN | NSION AF |                    |       | MATERIAL:                    |    |                            |                    | CHECKED BY:                          |              | KED BY:     | DATE: |          |   |
|   | 68                                                                                                                                                                                            | PCB Board                  |            | 1   | 2        |           |    |                       |           |          |                    |       | TITLE:                       | Ex | ploaded View               | ed View            |                                      | DESIGNED BY: |             | DATE: |          |   |
|   | 69                                                                                                                                                                                            | Tap Screw<br>Spring Washer | ST 2. 7X7F | 1   |          |           |    |                       |           |          |                    |       |                              |    |                            |                    |                                      |              |             |       |          | 1 |
|   | 70                                                                                                                                                                                            | Tap Screw<br>Spring Washer | ST4X12F    | 1   |          |           |    |                       |           |          |                    |       |                              |    |                            |                    |                                      |              |             |       |          | 4 |
|   | 71                                                                                                                                                                                            | Tap Screw<br>Spring Washer | ST3X10C    | 2   |          | $\square$ |    |                       |           |          |                    |       |                              |    | •                          |                    | ·                                    |              |             | ·     |          |   |
|   | 72                                                                                                                                                                                            | Water Connector            |            | 1   | PP       |           |    |                       |           |          |                    |       |                              | NO | Part Nema                  | Туре               |                                      | QTY          | Material    |       |          |   |
|   | 73                                                                                                                                                                                            | Bushing Board              |            | 1   | PDM      |           | NO | Part Nema             | Туре      | QTY      | Material           |       |                              | 1  | Soleplate Sets             |                    |                                      | 1            | ADC/12      |       |          |   |
|   | 74                                                                                                                                                                                            | Water BOX Board            |            | 1   | ABS      | $\square$ | 85 | tubular rivet         | 3X5       | 2        |                    |       |                              | 2  | Thermostat                 |                    |                                      | 1            |             |       |          |   |
|   | 75                                                                                                                                                                                            | Wire Bracked               |            | 1   | ABS      | $\square$ | 86 | Fixed Contact         |           | 2        |                    |       |                              | 3  | Tap Screw<br>Spring Washer |                    |                                      | 1            |             |       |          |   |
|   | 76                                                                                                                                                                                            | Switch Tie Bar             |            | 1   |          | $\square$ | 87 | Cord Rewind wheel 1   |           | 1        | ABS+PC             |       |                              | 4  | Hold Fuze                  |                    |                                      | 1            |             |       |          | - |
|   | 77                                                                                                                                                                                            | Cord Rewind Spring         |            | 1   | PP       |           | 88 | Cord Rewind wheel 2   |           | 1        | ABS+PC             |       |                              | 5  | Tap Screw<br>Spring Washer |                    |                                      | 1            |             |       |          |   |
|   | 78                                                                                                                                                                                            | Indicator Light Sets       |            | 1   |          |           | 89 | Spring Block          |           | 1        |                    |       |                              | 6  | Steam Airpoorf Ring        |                    |                                      | 1            |             |       |          |   |
|   | 79                                                                                                                                                                                            | Cord Rewind Cover          |            | 1   | ABS+PC   |           | 90 | Cord Rewing Back body |           | 1        |                    |       |                              | 7  | Airproof Ring-B            |                    |                                      | 1            | Silica Gell |       |          |   |
|   | 00                                                                                                                                                                                            | Movable contact 1          |            | 2   |          |           | ~1 | lamp Shield           |           | 1        |                    |       | 0                            |    | Ceramic Pillar             |                    | Ŭ                                    | ,            |             |       |          |   |