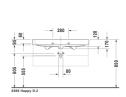

## **Happy D.2 Furniture washbasin** & # 2318100000 / 2318100030

|< 39 3/8" Inch >|

| Vanity unit for console 2 drawers, upper drawer including cut-<br>out for siphon and siphon cover, 39 3/8" x 21 5/8" Inch | 39 3/8" x 21 5/8" Inch | XL5419 |
|---------------------------------------------------------------------------------------------------------------------------|------------------------|--------|
|                                                                                                                           |                        |        |

All drawings contain the necessary measurements which are subject to standard tolerances. They are stated in inch & mm and are non-binding. Exact measurements, in particular for customized installation scenarios, can only be taken from the finished ceramic piece.