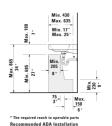

| Furniture washbasin                                                                                                                                             | Dimension                  | Weight                      | Order number |
|-----------------------------------------------------------------------------------------------------------------------------------------------------------------|----------------------------|-----------------------------|--------------|
| with overflow, with faucet deck, overflow clip Chrome included, underside fully glazed, hardware included, wall-mounted, cUPC® listed*, 39 3/8" Inch            |                            |                             |              |
| Colors                                                                                                                                                          |                            |                             |              |
| 00 White                                                                                                                                                        |                            |                             |              |
| Variant                                                                                                                                                         |                            |                             |              |
| •                                                                                                                                                               | 39 3/8" x 19 7/8" Inc      | h 59.5 lb                   | 2318100000   |
| •••                                                                                                                                                             | 39 3/8" x 19 7/8" Inc      | h 59.5 lb                   | 2318100030   |
| Infobox                                                                                                                                                         |                            |                             |              |
| * Complies with following standards: ASME A112.19.2/CSA B45 with pedestal, siphon cover or metal console                                                        | 1, Washbasin is not AD     | A compliant in combination  |              |
| Sanitary ceramics with the special WonderGliss surface finish w<br>time to come.<br>When ordering WonderGliss please add a "1" as eleventh digit t              |                            | tractive-looking for a long |              |
| Space-saving siphon                                                                                                                                             | 1 1/4" Inch                | 0.9 lb                      | 005076       |
| Suitable products                                                                                                                                               |                            |                             |              |
| Vanity unit wall-mounted 2 drawers, upper drawer including cut-out for siphon and siphon cover, for Happy D.2 $\#$ 231810 (not ground), 38 3/8" x 18 7/8" Inch  | 38 3/8" x 18 7/8" Inc      | h                           | H26366       |
| Metal console height adjustable +2", Chrome, for washbasin # 231810,                                                                                            |                            |                             | 003076       |
| Vanity unit floorstanding 2 drawers, upper drawer including cut out for siphon and siphon cover, for Happy D.2 $\#$ 231810 (not ground), 38 3/8" x 18 7/8" Inch | -<br>38 3/8" x 18 7/8" Inc | h                           | H26374       |