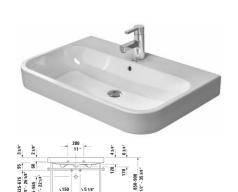

## **Happy D.2 Furniture washbasin** & # 2318100000 / 2318100030

|< 39 3/8" Inch >|

| Vanity unit for console 2 drawers, upper drawer including cut-<br>out for siphon and siphon cover, 39 3/8" x 21 5/8" Inch | 39 3/8" x 21 5/8" Inch | XL5419 |
|---------------------------------------------------------------------------------------------------------------------------|------------------------|--------|
|                                                                                                                           |                        |        |

All drawings contain the necessary measurements which are subject to standard tolerances. They are stated in inch & mm and are non-binding. Exact measurements, in particular for customized installation scenarios, can only be taken from the finished ceramic piece.