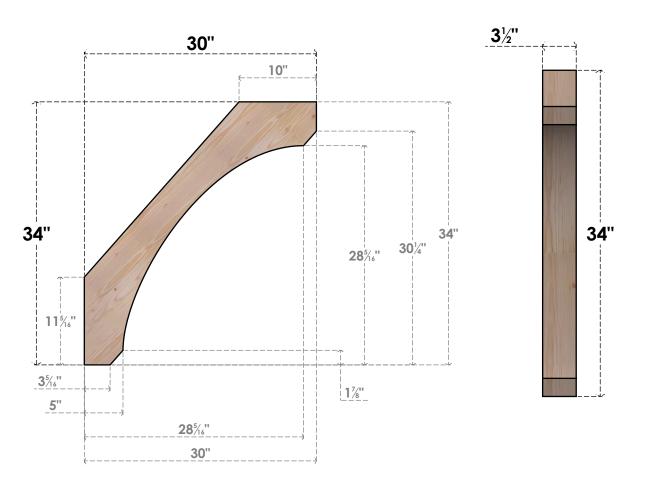

## BRC04X30X34LEC00SDF

3 1/2"W X 30"D X 34"H LEGACY SMOOTH BRACE, DOUGLAS FIR

SIDE **FRONT** 

**EKENA MILLWORK** 2300 WEST MAIN ST. CLARKSVILLE, TX 75426 TOLL FREE: 866-607-0453 WWW.EKENAMILLWORK.COM